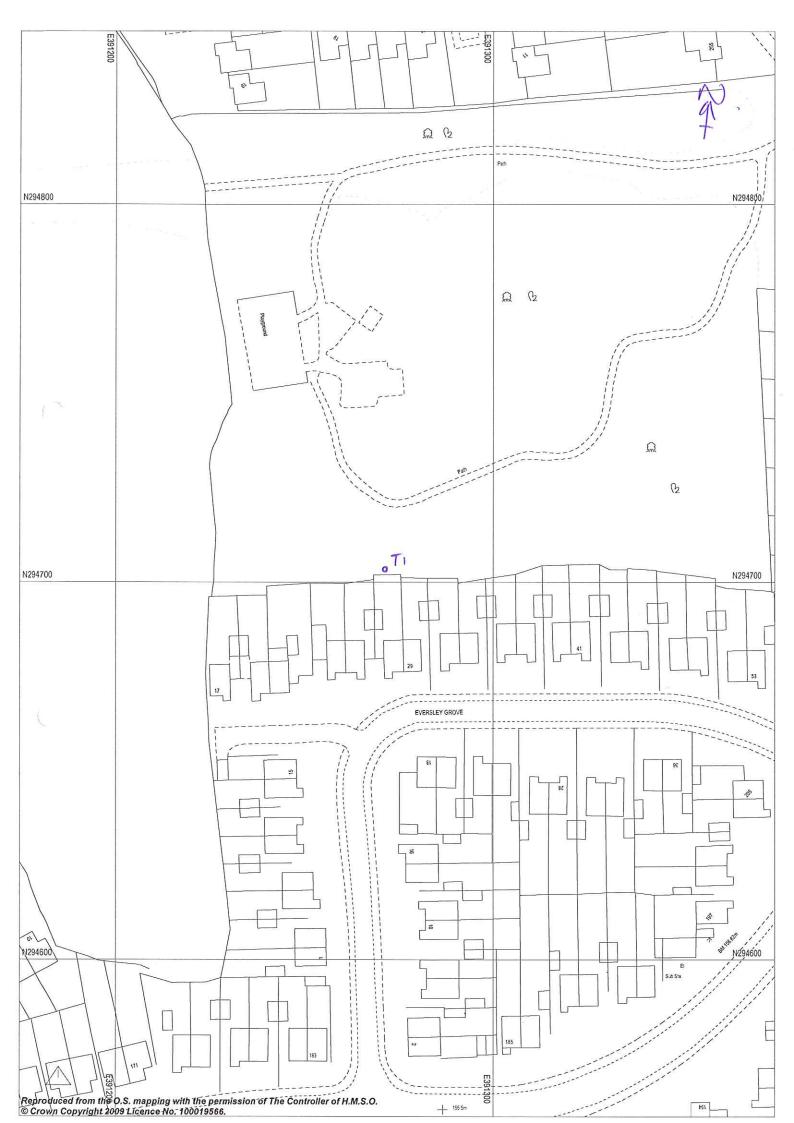

#### SITE AND SURROUNDINGS

- 1. The tree subject to this application is a mature ash tree that is located adjacent to the rear fences of 27 Eversley Grove, Sedgley.
- The tree is situated within the Alder Coppice woodland that adjoins onto a large number of properties on the Northway Estate. The tree can be seen from Eversley Grove, between the gaps in the properties, and serve to maintain the general foliage density from within the woodland.

#### PROPOSAL

- 3. Summary of proposals for the works as written on application form is as follows:
  - · Fell 1 ash tree.
- 4. The trees have been marked on the attached plan.

#### HISTORY

5. There has been one previous Tree Preservation Order application on this site.

| Site History   |                               |                          |
|----------------|-------------------------------|--------------------------|
| Application No | P08/1529                      | 05/01/09                 |
| Proposal       | Prune 1 Willow and 1 Ash Tree | Approved with conditions |

#### ASSESSMENT

Tree(s) Appraisal

| Criteria       | Tree 1                 |
|----------------|------------------------|
| TPO No         | W1                     |
| Species        | Ash                    |
| Height         | 10M                    |
| Spread         | 6m                     |
| Diameter       | 2 x 250mm              |
| Form           | Moderate / Poor        |
| Vigour         | Moderate               |
| Approx Age     | Early Mature           |
| Pests /        | None Evident           |
| Diseases       |                        |
| Canopy         | Moderate / Poor        |
| % Deadwood     | 3%                     |
| Cavities       | Included fork at base. |
| Bark           | Good                   |
| Roots          | Moderate               |
| Overall Health | Moderate / Poor        |
| Visibility     | Moderate               |
| Amenity Value  | Moderate / Low         |