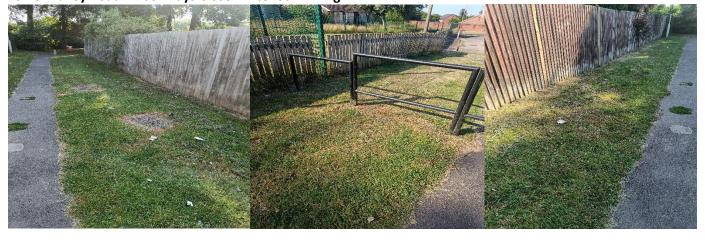

# **Heath Lane - Stourbridge**

(Weedripper Work)

#### Before

After (approx. 1hr work)