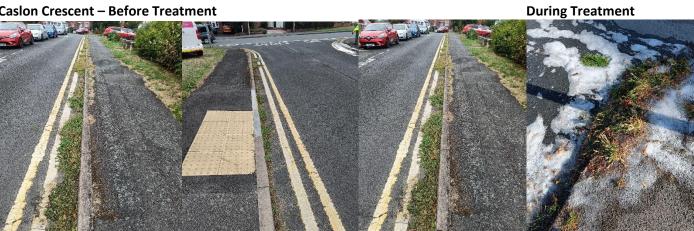

## **Gig Mill Estate - Norton**

Caslon Corner - Before with Weeds

**Before with Weeds** 

**After Hand Weed** 

Manor Lane - With Weeds

Manor Lane – After Weed Ripper

Manor Lane - After Hand Weed

**Caslon Crescent – Before Treatment** 