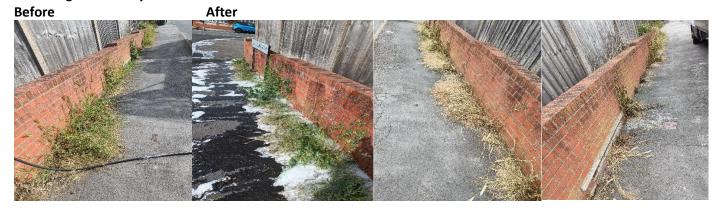

#### <u>The Straits – Lower Gornal</u>

**Browning Road - May** 

After – 1Hr

After – 24Hrs