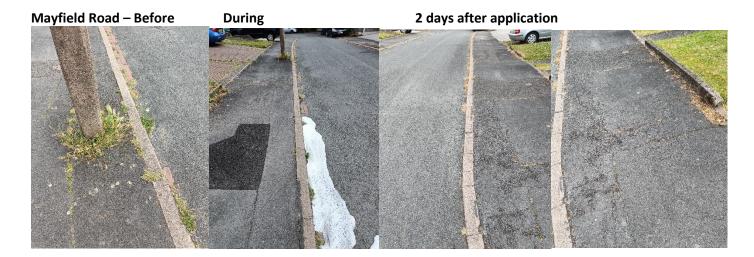

## **Gig Mill Estate - Norton**

Caslon Corner - Before with Weeds







**Before with Weeds** 

**After Hand Weed** 



Manor Lane - With Weeds



Manor Lane – After Weed Ripper



Manor Lane - After Hand Weed



**Caslon Crescent – Before Treatment** 



Corner of Westwood Ave & Rosemary Lane – Two Days after Treatment



The Broadway – Moss at the Back of Flats - Two Days after Treatment



## <u> Hawbush Estate – Brierley Hill</u>

#### **Hawbush Estate**





Lower Valley Road – Bushways Close - After Strimming





## <u>Hurst Green – Halesowen</u>



Lilac Way – Just After Application



Hurst Green Open Space – 24Hrs after Treatment



Fairfield Park – 24Hrs after Treatment



#### <u>The Straits – Lower Gornal</u>

**Browning Road - May** 







After – 1Hr



After – 24Hrs



# **Heath Lane - Stourbridge**

(Weedripper Work)

#### Before





After (approx. 1hr work)