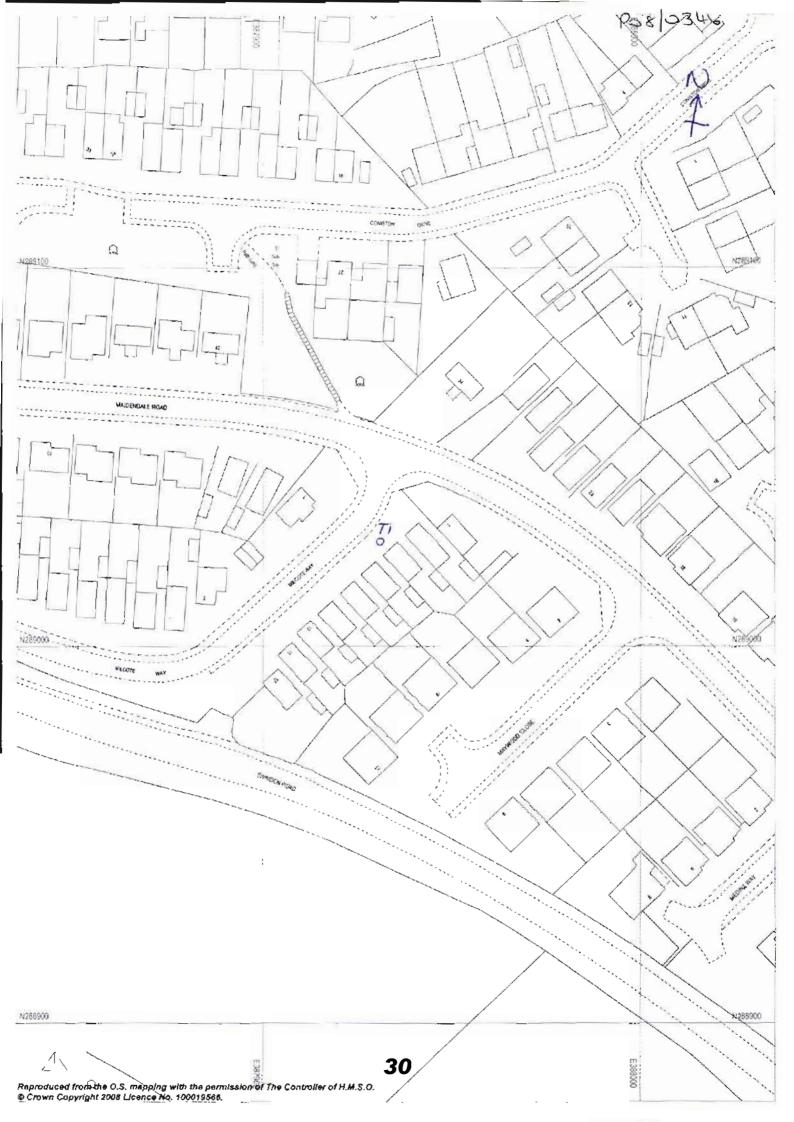

### SITE AND SURROUNDINGS

1. The tree subject to this application is a mature mountain ash tree that is located in the front garden of 5 Milcote Way, Kingswinford. The tree is prominent in the street scene, but due to its condition and size only provides a moderate to low amount of amenity to the surrounding area.

#### PROPOSAL

- 2. Summary of proposals for the works as written on application form is as follows:
  - Fell 1 mountain ash tree.
- 3. The tree has been marked on the attached plan.