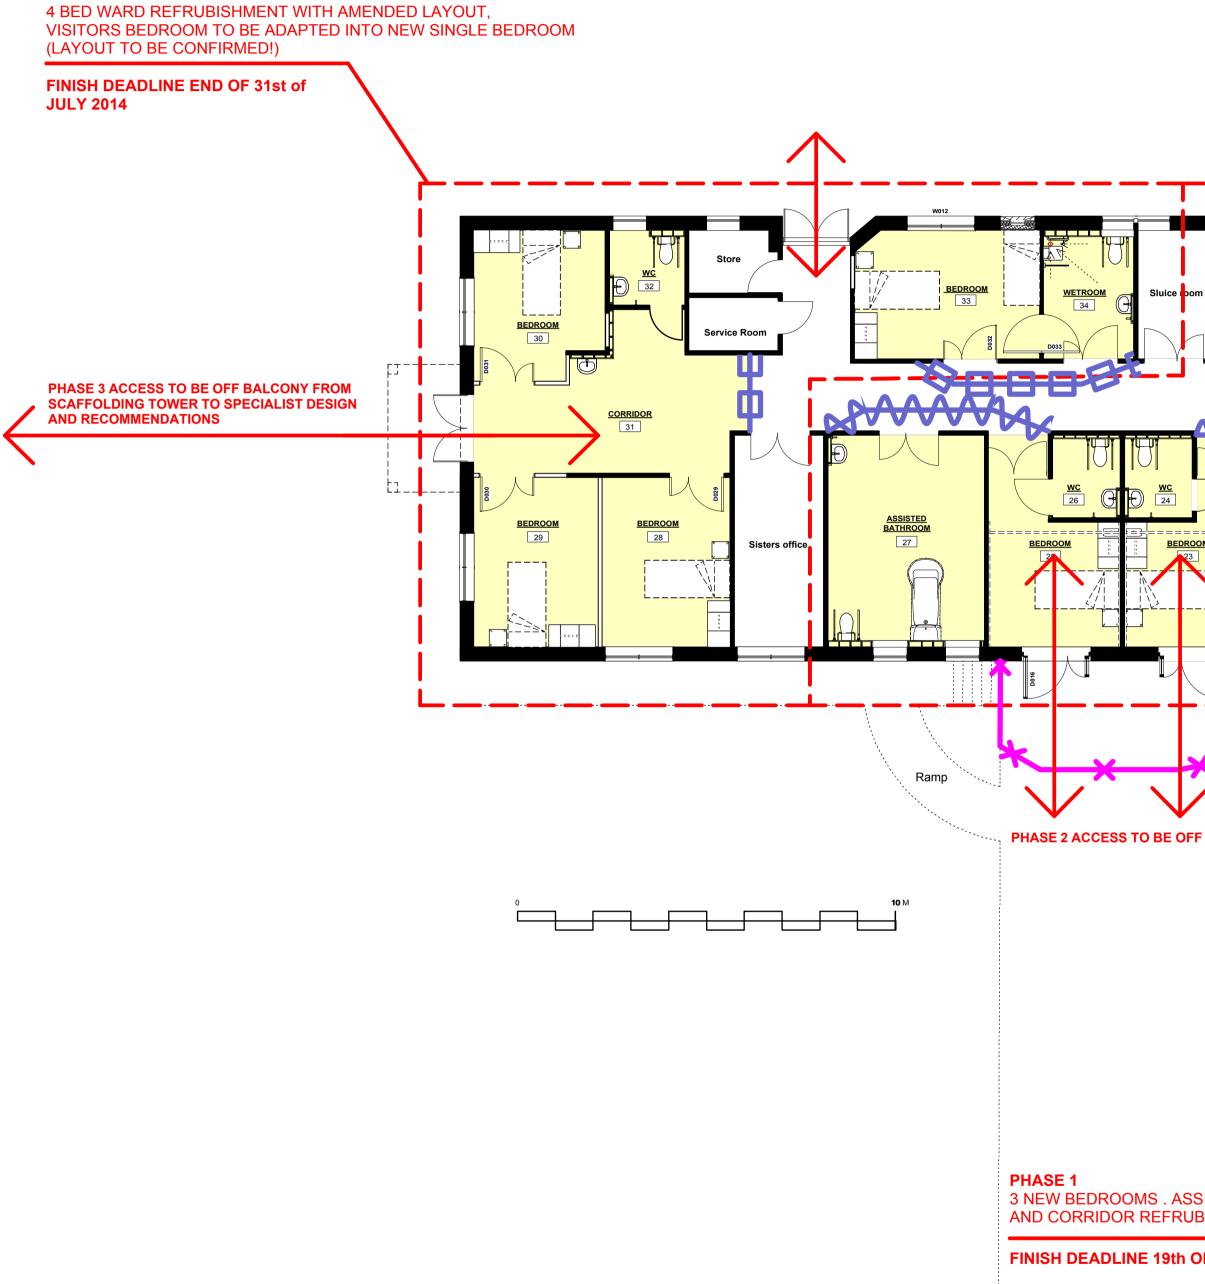

PHASE 3

## COMMUNITY CARE SERVICES

PROPOSED GROUND FLOOR LAYOUT

DRAWING

PROJECT

| F COURTYARD DOORS |                               | BEDROOM<br>12<br>BEDROOM<br>12<br>BEDROOM<br>14<br>BEDROOM<br>16<br>BEDROOM<br>16<br>BEDROOM | BUTE<br>13<br>13<br>13<br>13<br>14<br>14<br>15<br>15<br>18<br>18<br>18<br>18<br>18<br>18<br>18<br>18<br>18<br>18 | Equipment Store                                                                                                                                                                                                                                                                 |                                                                                                                                                                                                                                                                                                                                                                                          |                                                                                                   |
|-------------------|-------------------------------|----------------------------------------------------------------------------------------------|------------------------------------------------------------------------------------------------------------------|---------------------------------------------------------------------------------------------------------------------------------------------------------------------------------------------------------------------------------------------------------------------------------|------------------------------------------------------------------------------------------------------------------------------------------------------------------------------------------------------------------------------------------------------------------------------------------------------------------------------------------------------------------------------------------|---------------------------------------------------------------------------------------------------|
| OF MAY 2014       |                               |                                                                                              |                                                                                                                  |                                                                                                                                                                                                                                                                                 |                                                                                                                                                                                                                                                                                                                                                                                          |                                                                                                   |
| -                 | <b>1:100 A'</b><br>SCALE SIZE | E - Issued for plann<br>D New access to f<br>C Bedroom and co<br>B Solatubes in quie         | o TENDER, Existing walls marked<br>ning                                                                          | WR         17/07/13         M           WR         30/05/13         L           WR         10/05/13         jee           jee         30/04/13         K           kf         31/10/12         J           jee         25/10/12         H           By         Date         Rev | <ul> <li>Drawing updated to revised Spectus Program</li> <li>Visitors bedroom converted into new single bedroom,<br/>existing ensuite and linen cupboard removed.</li> <li>Phaseing amended follow meeeting on the 7th of april</li> <li>Works confirmed</li> <li>Status changed to CONTRACT</li> <li>Existing sterile store door location retained</li> <li>Updated to Plans</li> </ul> | WR 03.06.14<br>WR 28.04.14<br>WR 09.04.14<br>WR 15.10.13<br>WR 02.08.13<br>WR 02.08.13<br>By Date |

•

FINISH DEADLINE END OF 14th of Aug 2014

Heras fencing

PHASE 1 -Acoustic and dust free temporary partition while Phase 1 is underway - 100mm soft wood timber stud work clad both sides 18mm plyboard + sealed dustproof sheet. one side to be painted. 100mm acoustic rockwool insulation in cavity. Partition to span from floor to roof underside, i.e. partition in roof space also.

PHASE 3 - Acoustic and dust free temporary partition while Phase 1 is underway - 100mm soft wood timber stud work clad both sides 18mm plyboard + sealed dustproof sheet. one side to be painted. 100mm acoustic rockwool insulation in cavity. Partition to span from floor to roof underside, i.e. partition in roof space also.