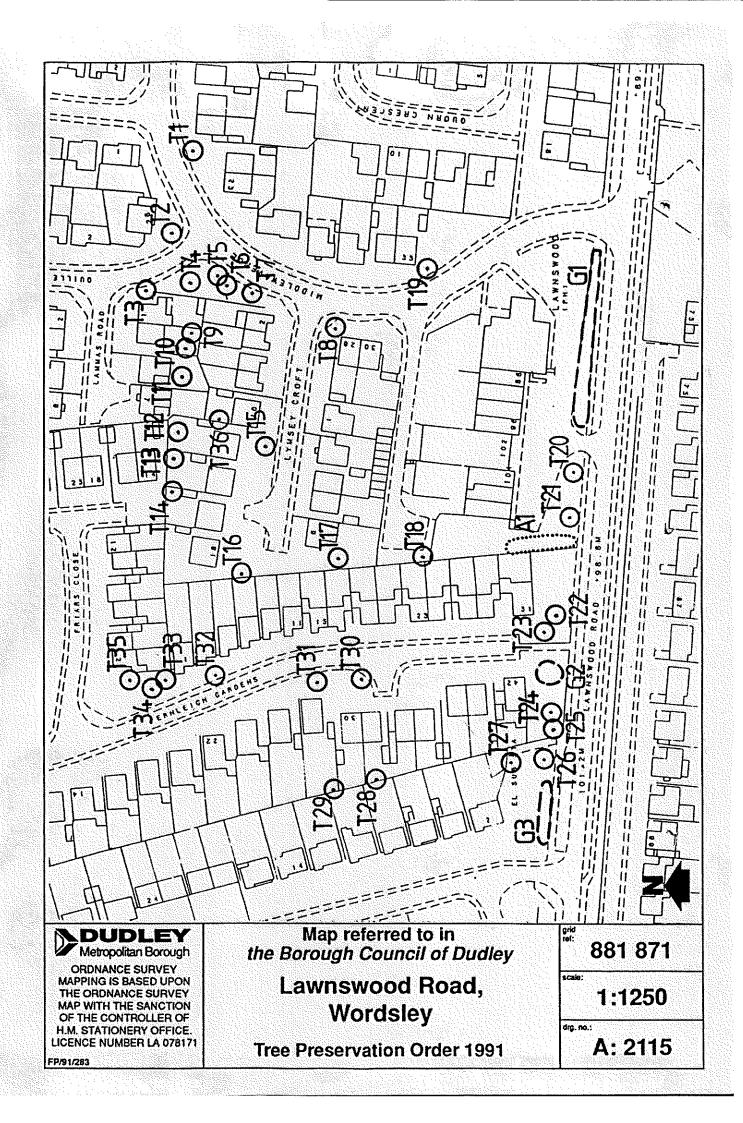

TREE PRESERVATION ORDER NO: D365 (1992) - T17

## Schedule of Trees.

| No.                                    | Description.                                               |
|----------------------------------------|------------------------------------------------------------|
| T1                                     | Lime                                                       |
| T2                                     | Spruce                                                     |
| T3                                     | Maple spp                                                  |
| T4                                     | Sycamore                                                   |
| T5<br>T6<br>T7<br>T8<br>T9             | Beech Horse chestnut Birch Mountain Ash Fir Horse chestnut |
| T10<br>T11<br>T12<br>T13<br>T14<br>T15 | Lime<br>Lime<br>Horse chestnut<br>Lime<br>Cherry           |
| T16                                    | Beech                                                      |
| T17                                    | Beech                                                      |
| T18                                    | Beech                                                      |
| T19                                    | Pine                                                       |
| T20                                    | Lime                                                       |
| T21                                    | Lime                                                       |
| T22                                    | Mountain Ash                                               |
| T23                                    | False Acacia                                               |
| T24                                    | Lime                                                       |
| T25                                    | Birch                                                      |
| T26                                    | Cherry                                                     |
| T27                                    | Cherry                                                     |
| T28                                    | Lime                                                       |
| T29                                    | Lime                                                       |
| T30                                    | Pine                                                       |
| T31                                    | Birch                                                      |
| T32                                    | Mountain Ash                                               |
| T33                                    | Lime                                                       |
| T34                                    | Lime                                                       |
| T35                                    | Lime                                                       |
| T36                                    | Ash                                                        |

#### Groups.

9 Sycamores G1 2 Birch, 1 Lime G2

3 Limes

Areas.

G3

1

Trees of whatever species within Area Al of plan no. A1 A/2115.

Lawnswood Road Shopping Estate,