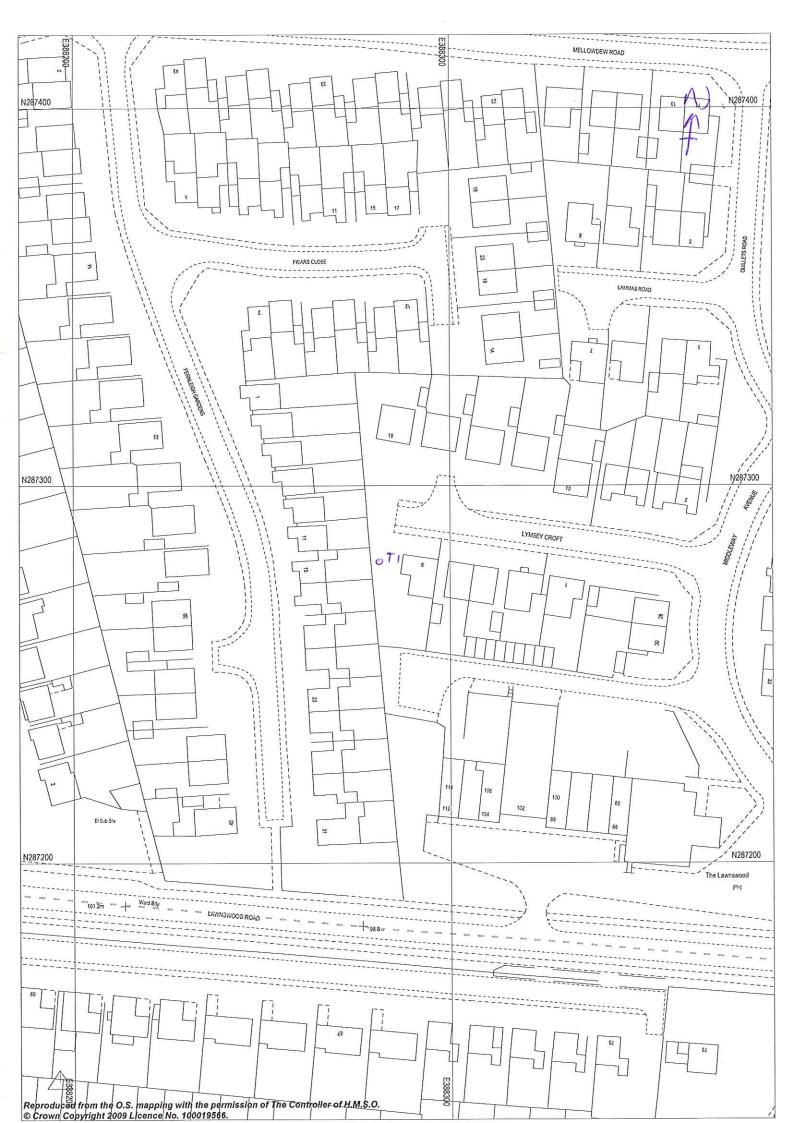

## SITE AND SURROUNDINGS

1. The tree subject to this application is a mature beech tree that is located in the rear garden of 9 Lymsey Croft, Wordsley. The tree is situated on a bank close to the boundary with 17 Fernleigh Gardens. The tree is visible above the surrounding properties and provides a high amount of amenity to the area.

#### **PROPOSAL**

- 2. Summary of proposals for the works as written on application form is as follows:
  - Fell or Crown reduce by 50%, 1 beech tree.
- 3. The tree has been marked on the attached plan.