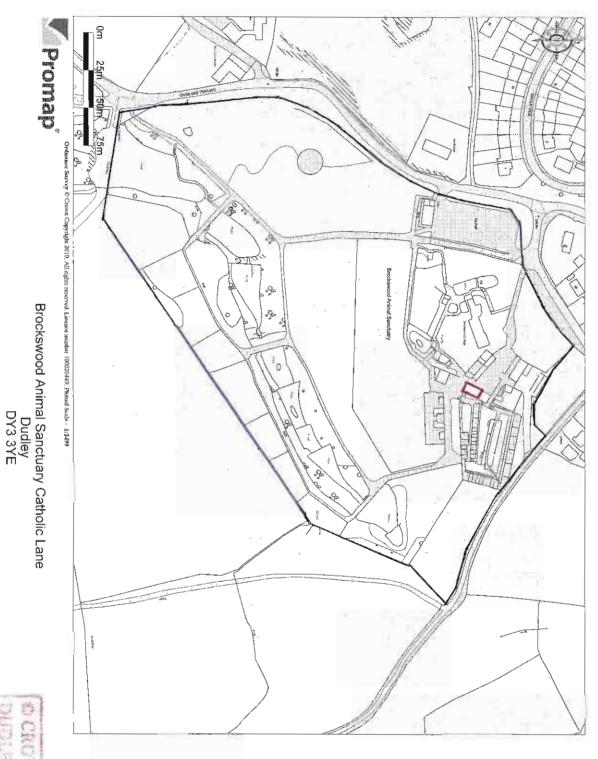

# PLANNING APPLICATION NUMBER:P10/1582

| Type of approval sought |                                                                                                                                           | Full Planning Permission |  |
|-------------------------|-------------------------------------------------------------------------------------------------------------------------------------------|--------------------------|--|
| Ward                    |                                                                                                                                           | SEDGLEY                  |  |
| Applicant               |                                                                                                                                           | Mr Neil Swann            |  |
| Location:               | BROCKSWOOD ANIMAL SANCTUARY, CATHOLIC LANE, SEDGLEY, DUDLEY, DY3 3YE                                                                      |                          |  |
| Proposal                | CHANGE OF USE OF PART OF BUILDING FROM STORE TO TEACHING UNIT WITH ELEVATIONAL CHANGES TO INCLUDE NEW WINDOWS AND ENTRANCE DOOR WITH RAMP |                          |  |
| Recommendation Summary: | APPROVE SUBJECT TO A 106 AGREEMENT                                                                                                        |                          |  |

#### SITE AND SURROUNDINGS

The application building is a traditional Gornal stone farm building which has been adapted and altered over the years and is now used for storage and housing small animals for the adjoining animal sanctuary.