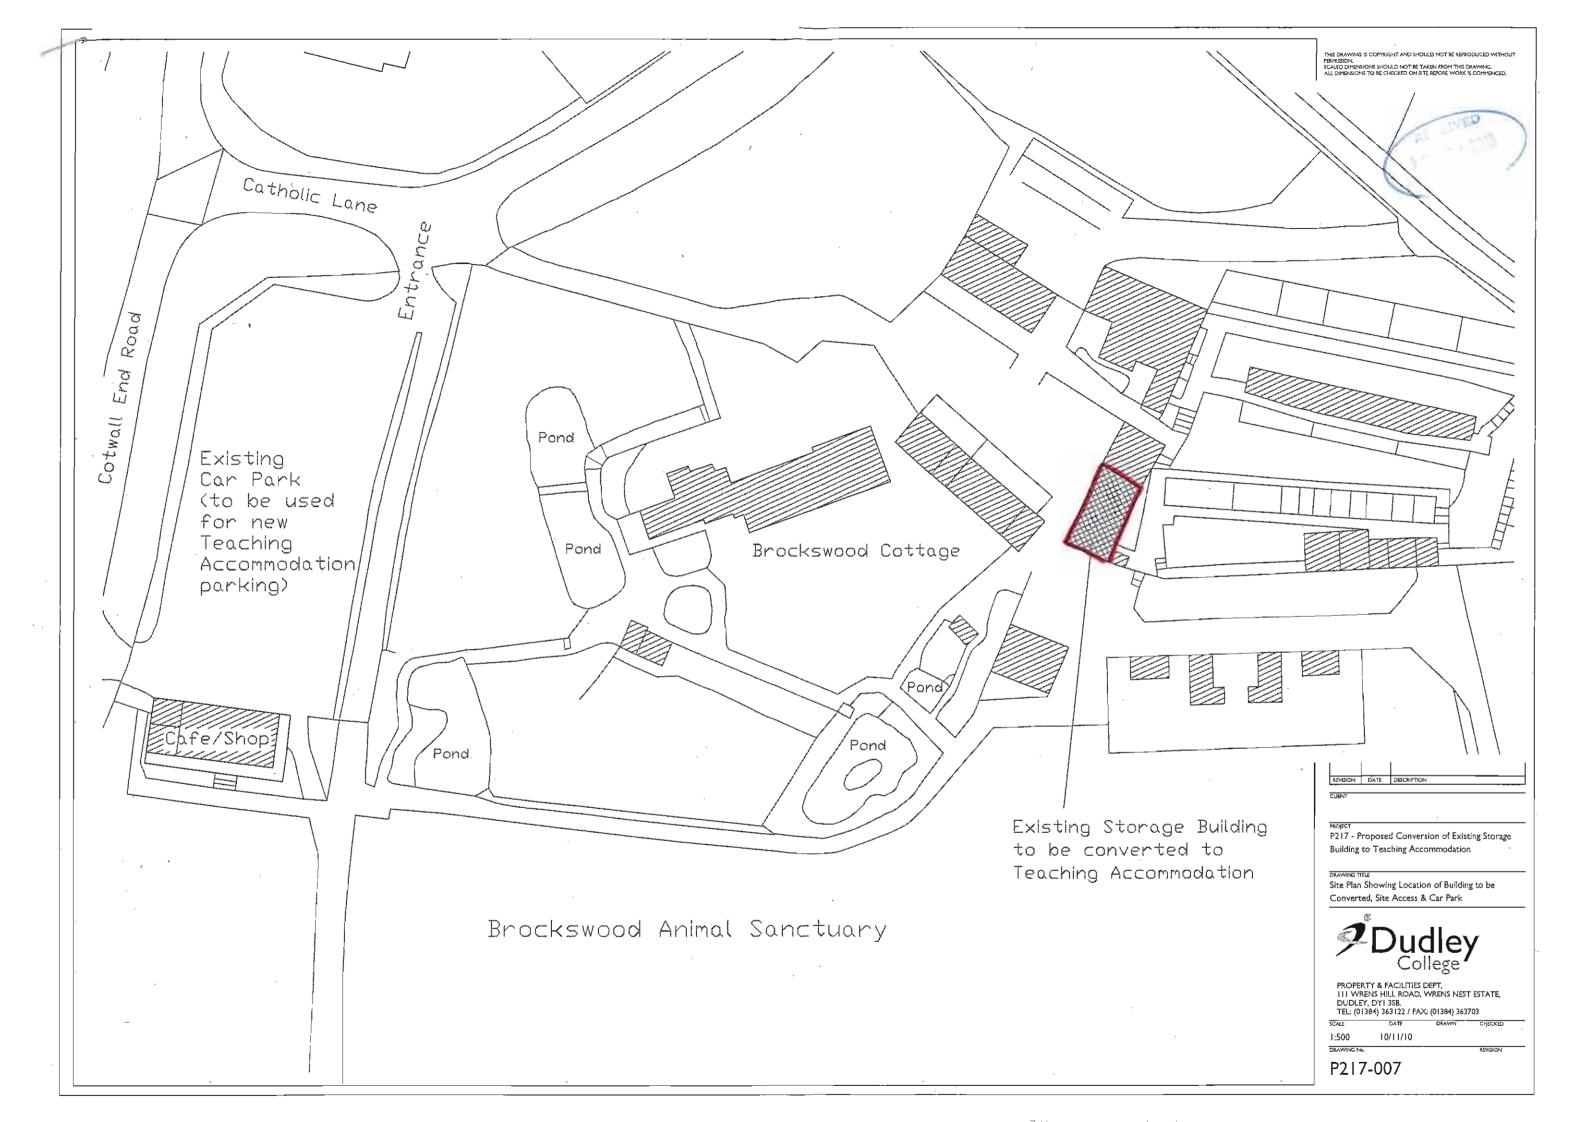

#### **PROPOSAL**

- This application is to convert the existing store building into teaching accommodation in association with Dudley College. The accommodation includes a new classroom, and a preparation area.
- 3 External alterations involve replacing the existing sliding door with new timber windows and timber panelling below. Also formed within this opening would be a new door to the facility. Also proposed are three conservation roof lights to the other elevation.
- A ramp is also proposed to the teaching space to ensure the facility can be used by all.
- 5 The application is submitted with a design and access statement.

| No.Erection Of Concrete Panel Fence<br>And Boundary Wall ToGranted03/04/67DB/67/2009Use Of Land As Wild Life<br>SanctuaryGranted03/04/67DB/68/3541Layout Of Land As Wildlife<br>Sanctuary.Granted26/02/68CD/77/1083Provision Of Loose Boxes And<br>Animal EnclosureGranted05/09/7782/52112Change Of Use From Stables To<br>Working Craft Centre And Sales<br>Outlet.Granted10/01/8383/52306Change Of Use To Sale & Display<br>Of Birds Animals & Garden<br>Furniture Conversion To Craft<br>Centre & ErectionRefused26/01/8483/52398Construction Of Car Park.Granted20/02/8491/51819Erection Of Toilet For Disabled<br>Persons - Application For Deemed<br>Consent Under Regulation 4.Granted21/11/9190/52295Application For Deemed Consent<br>Under Regulation 4 For<br>Construction Of Additional Car<br>Park ForGranted10/01/9195/50050Siting Of 1 Mobile With Log Effect<br>Cladding For Catering Use.Granted23/02/9595/51709Change Of Use From Craft Units<br>To Commercial Retail Outlets For<br>Pet And Pet Food Sales And<br>Souvenir Sales.Granted25/01/9699/50769Siting Of One Temporary MobileGranted28/06/99 | APPLICATION                          | PROPOSAL                                | DECISION | DATE     |
|--------------------------------------------------------------------------------------------------------------------------------------------------------------------------------------------------------------------------------------------------------------------------------------------------------------------------------------------------------------------------------------------------------------------------------------------------------------------------------------------------------------------------------------------------------------------------------------------------------------------------------------------------------------------------------------------------------------------------------------------------------------------------------------------------------------------------------------------------------------------------------------------------------------------------------------------------------------------------------------------------------------------------------------------------------------------------------------------------------------------------|--------------------------------------|-----------------------------------------|----------|----------|
| And Boundary Wall To  DB/67/2009 Use Of Land As Wild Life Sanctuary  DB/68/3541 Layout Of Land As Wildlife Sanctuary.  CD/77/1083 Provision Of Loose Boxes And Animal Enclosure  82/52112 Change Of Use From Stables To Working Craft Centre And Sales Outlet.  83/52306 Change Of Use To Sale & Display Of Birds Animals & Garden Furniture Conversion To Craft Centre & Erection  83/52398 Construction Of Car Park. Granted Persons - Application For Deemed Consent Under Regulation 4.  90/52295 Application For Deemed Consent Under Regulation 4 For Construction Of Additional Car Park For  95/50050 Siting Of 1 Mobile With Log Effect Cladding For Catering Use.  95/51709 Change Of Use From Craft Units To Commercial Retail Outlets For Pet And Pet Food Sales And Souvenir Sales.                                                                                                                                                                                                                                                                                                                         | No.                                  |                                         |          |          |
| DB/67/2009 Use Of Land As Wild Life Sanctuary  DB/68/3541 Layout Of Land As Wildlife Sanctuary.  CD/77/1083 Provision Of Loose Boxes And Animal Enclosure  82/52112 Change Of Use From Stables To Working Craft Centre And Sales Outlet.  83/52306 Change Of Use To Sale & Display Of Birds Animals & Garden Furniture Conversion To Craft Centre & Erection  83/52398 Construction Of Car Park. Granted Persons - Application For Deemed Consent Under Regulation 4.  90/52295 Application For Deemed Consent Under Regulation 4 For Construction Of Additional Car Park For  95/50050 Siting Of 1 Mobile With Log Effect Cladding For Catering Use.  95/51709 Change Of Use From Craft Units To Commercial Retail Outlets For Pet And Pet Food Sales And Souvenir Sales.                                                                                                                                                                                                                                                                                                                                               | DB/66/990                            | 990 Erection Of Concrete Panel Fence    |          | 03/04/67 |
| DB/68/3541 Layout Of Land As Wildlife Sanctuary.  CD/77/1083 Provision Of Loose Boxes And Animal Enclosure  82/52112 Change Of Use From Stables To Working Craft Centre And Sales Outlet.  83/52306 Change Of Use To Sale & Display Of Birds Animals & Garden Furniture Conversion To Craft Centre & Erection  83/52398 Construction Of Car Park. Granted Persons - Application For Deemed Consent Under Regulation 4.  90/52295 Application For Deemed Consent Under Regulation 4 For Construction Of Additional Car Park For  95/50050 Siting Of 1 Mobile With Log Effect Cladding For Catering Use.  95/51709 Change Of Use From Craft Units To Commercial Retail Outlets For Pet And Pet Food Sales And Souvenir Sales.                                                                                                                                                                                                                                                                                                                                                                                              |                                      | And Boundary Wall To                    |          |          |
| DB/68/3541 Layout Of Land As Wildlife Sanctuary.  CD/77/1083 Provision Of Loose Boxes And Animal Enclosure  82/52112 Change Of Use From Stables To Working Craft Centre And Sales Outlet.  83/52306 Change Of Use To Sale & Display Of Birds Animals & Garden Furniture Conversion To Craft Centre & Erection  83/52398 Construction Of Car Park. Granted Persons - Application For Deemed Consent Under Regulation 4.  90/52295 Application For Deemed Consent Under Regulation 4 For Construction Of Additional Car Park For  95/50050 Siting Of 1 Mobile With Log Effect Cladding For Catering Use.  95/51709 Change Of Use From Craft Units To Commercial Retail Outlets For Pet And Pet Food Sales And Souvenir Sales.                                                                                                                                                                                                                                                                                                                                                                                              | DB/67/2009                           | Use Of Land As Wild Life                | Granted  | 03/04/67 |
| Sanctuary.  CD/77/1083 Provision Of Loose Boxes And Animal Enclosure  82/52112 Change Of Use From Stables To Working Craft Centre And Sales Outlet.  83/52306 Change Of Use To Sale & Display Of Birds Animals & Garden Furniture Conversion To Craft Centre & Erection  83/52398 Construction Of Car Park. Granted 20/02/84  91/51819 Erection Of Toilet For Disabled Persons - Application For Deemed Consent Under Regulation 4.  90/52295 Application For Deemed Consent Under Regulation 4 For Construction Of Additional Car Park For  95/50050 Siting Of 1 Mobile With Log Effect Cladding For Catering Use.  95/51709 Change Of Use From Craft Units To Commercial Retail Outlets For Pet And Pet Food Sales And Souvenir Sales.                                                                                                                                                                                                                                                                                                                                                                                 |                                      | Sanctuary                               |          |          |
| CD/77/1083 Provision Of Loose Boxes And Animal Enclosure  82/52112 Change Of Use From Stables To Working Craft Centre And Sales Outlet.  83/52306 Change Of Use To Sale & Display Of Birds Animals & Garden Furniture Conversion To Craft Centre & Erection  83/52398 Construction Of Car Park. Granted 20/02/84  91/51819 Erection Of Toilet For Disabled Persons - Application For Deemed Consent Under Regulation 4.  90/52295 Application For Deemed Consent Under Regulation 4 For Construction Of Additional Car Park For  95/50050 Siting Of 1 Mobile With Log Effect Cladding For Catering Use.  95/51709 Change Of Use From Craft Units To Commercial Retail Outlets For Pet And Pet Food Sales And Souvenir Sales.                                                                                                                                                                                                                                                                                                                                                                                             | DB/68/3541                           | Layout Of Land As Wildlife              | Granted  | 26/02/68 |
| Animal Enclosure  82/52112 Change Of Use From Stables To Working Craft Centre And Sales Outlet.  83/52306 Change Of Use To Sale & Display Of Birds Animals & Garden Furniture Conversion To Craft Centre & Erection  83/52398 Construction Of Car Park. Granted 20/02/84  91/51819 Erection Of Toilet For Disabled Persons - Application For Deemed Consent Under Regulation 4.  90/52295 Application For Deemed Consent Under Regulation 4 For Construction Of Additional Car Park For  95/50050 Siting Of 1 Mobile With Log Effect Cladding For Catering Use.  95/51709 Change Of Use From Craft Units To Commercial Retail Outlets For Pet And Pet Food Sales And Souvenir Sales.                                                                                                                                                                                                                                                                                                                                                                                                                                     |                                      | Sanctuary.                              |          |          |
| 82/52112 Change Of Use From Stables To Working Craft Centre And Sales Outlet.  83/52306 Change Of Use To Sale & Display Of Birds Animals & Garden Furniture Conversion To Craft Centre & Erection  83/52398 Construction Of Car Park. Granted 20/02/84  91/51819 Erection Of Toilet For Disabled Persons - Application For Deemed Consent Under Regulation 4.  90/52295 Application For Deemed Consent Under Regulation 4 For Construction Of Additional Car Park For  95/50050 Siting Of 1 Mobile With Log Effect Cladding For Catering Use.  95/51709 Change Of Use From Craft Units To Commercial Retail Outlets For Pet And Pet Food Sales And Souvenir Sales.                                                                                                                                                                                                                                                                                                                                                                                                                                                       | CD/77/1083                           | Provision Of Loose Boxes And            | Granted  | 05/09/77 |
| Working Craft Centre And Sales Outlet.  83/52306 Change Of Use To Sale & Display Of Birds Animals & Garden Furniture Conversion To Craft Centre & Erection  83/52398 Construction Of Car Park. Granted 20/02/84  91/51819 Erection Of Toilet For Disabled Persons - Application For Deemed Consent Under Regulation 4.  90/52295 Application For Deemed Consent Under Regulation 4 For Construction Of Additional Car Park For  95/50050 Siting Of 1 Mobile With Log Effect Cladding For Catering Use.  95/51709 Change Of Use From Craft Units To Commercial Retail Outlets For Pet And Pet Food Sales And Souvenir Sales.                                                                                                                                                                                                                                                                                                                                                                                                                                                                                              |                                      | Animal Enclosure                        |          |          |
| Outlet.  83/52306 Change Of Use To Sale & Display Of Birds Animals & Garden Furniture Conversion To Craft Centre & Erection  83/52398 Construction Of Car Park. Granted 20/02/84  91/51819 Erection Of Toilet For Disabled Persons - Application For Deemed Consent Under Regulation 4.  90/52295 Application For Deemed Consent Under Regulation 4 For Construction Of Additional Car Park For  95/50050 Siting Of 1 Mobile With Log Effect Cladding For Catering Use.  95/51709 Change Of Use From Craft Units To Commercial Retail Outlets For Pet And Pet Food Sales And Souvenir Sales.                                                                                                                                                                                                                                                                                                                                                                                                                                                                                                                             | 82/52112                             | Change Of Use From Stables To           | Granted  | 10/01/83 |
| 83/52306 Change Of Use To Sale & Display Of Birds Animals & Garden Furniture Conversion To Craft Centre & Erection  83/52398 Construction Of Car Park. Granted 20/02/84  91/51819 Erection Of Toilet For Disabled Persons - Application For Deemed Consent Under Regulation 4.  90/52295 Application For Deemed Consent Under Regulation 4 For Construction Of Additional Car Park For  95/50050 Siting Of 1 Mobile With Log Effect Cladding For Catering Use.  95/51709 Change Of Use From Craft Units To Commercial Retail Outlets For Pet And Pet Food Sales And Souvenir Sales.                                                                                                                                                                                                                                                                                                                                                                                                                                                                                                                                      |                                      | Working Craft Centre And Sales          |          |          |
| Of Birds Animals & Garden Furniture Conversion To Craft Centre & Erection  83/52398 Construction Of Car Park. Granted 20/02/84  91/51819 Erection Of Toilet For Disabled Persons - Application For Deemed Consent Under Regulation 4.  90/52295 Application For Deemed Consent Under Regulation 4 For Construction Of Additional Car Park For  95/50050 Siting Of 1 Mobile With Log Effect Cladding For Catering Use.  95/51709 Change Of Use From Craft Units To Commercial Retail Outlets For Pet And Pet Food Sales And Souvenir Sales.                                                                                                                                                                                                                                                                                                                                                                                                                                                                                                                                                                               |                                      | Outlet.                                 |          |          |
| Furniture Conversion To Craft Centre & Erection  83/52398 Construction Of Car Park. Granted 20/02/84  91/51819 Erection Of Toilet For Disabled Persons - Application For Deemed Consent Under Regulation 4.  90/52295 Application For Deemed Consent Under Regulation 4 For Construction Of Additional Car Park For  95/50050 Siting Of 1 Mobile With Log Effect Cladding For Catering Use.  95/51709 Change Of Use From Craft Units To Commercial Retail Outlets For Pet And Pet Food Sales And Souvenir Sales.                                                                                                                                                                                                                                                                                                                                                                                                                                                                                                                                                                                                         | 83/52306                             | Change Of Use To Sale & Display         | Refused  | 26/01/84 |
| Centre & Erection  83/52398 Construction Of Car Park. Granted 20/02/84  91/51819 Erection Of Toilet For Disabled Persons - Application For Deemed Consent Under Regulation 4.  90/52295 Application For Deemed Consent Under Regulation 4 For Construction Of Additional Car Park For  95/50050 Siting Of 1 Mobile With Log Effect Cladding For Catering Use.  95/51709 Change Of Use From Craft Units To Commercial Retail Outlets For Pet And Pet Food Sales And Souvenir Sales.                                                                                                                                                                                                                                                                                                                                                                                                                                                                                                                                                                                                                                       |                                      | Of Birds Animals & Garden               |          |          |
| 83/52398 Construction Of Car Park. Granted 20/02/84  91/51819 Erection Of Toilet For Disabled Granted 21/11/91  Persons - Application For Deemed Consent Under Regulation 4.  90/52295 Application For Deemed Consent Under Regulation 4 For Construction Of Additional Car Park For  95/50050 Siting Of 1 Mobile With Log Effect Cladding For Catering Use.  95/51709 Change Of Use From Craft Units To Commercial Retail Outlets For Pet And Pet Food Sales And Souvenir Sales.                                                                                                                                                                                                                                                                                                                                                                                                                                                                                                                                                                                                                                        |                                      | Furniture Conversion To Craft           |          |          |
| 91/51819 Erection Of Toilet For Disabled Persons - Application For Deemed Consent Under Regulation 4.  90/52295 Application For Deemed Consent Under Regulation 4 For Construction Of Additional Car Park For  95/50050 Siting Of 1 Mobile With Log Effect Cladding For Catering Use.  95/51709 Change Of Use From Craft Units To Commercial Retail Outlets For Pet And Pet Food Sales And Souvenir Sales.                                                                                                                                                                                                                                                                                                                                                                                                                                                                                                                                                                                                                                                                                                               |                                      | Centre & Erection                       |          |          |
| Persons - Application For Deemed Consent Under Regulation 4.  90/52295  Application For Deemed Consent Under Regulation 4 For Construction Of Additional Car Park For  95/50050  Siting Of 1 Mobile With Log Effect Cladding For Catering Use.  95/51709  Change Of Use From Craft Units To Commercial Retail Outlets For Pet And Pet Food Sales And Souvenir Sales.                                                                                                                                                                                                                                                                                                                                                                                                                                                                                                                                                                                                                                                                                                                                                     | 83/52398                             | Construction Of Car Park.               | Granted  | 20/02/84 |
| Consent Under Regulation 4.  90/52295 Application For Deemed Consent Under Regulation 4 For Construction Of Additional Car Park For  95/50050 Siting Of 1 Mobile With Log Effect Cladding For Catering Use.  95/51709 Change Of Use From Craft Units Granted 25/01/96  To Commercial Retail Outlets For Pet And Pet Food Sales And Souvenir Sales.                                                                                                                                                                                                                                                                                                                                                                                                                                                                                                                                                                                                                                                                                                                                                                       | 91/51819                             | Erection Of Toilet For Disabled         | Granted  | 21/11/91 |
| 90/52295 Application For Deemed Consent Under Regulation 4 For Construction Of Additional Car Park For  95/50050 Siting Of 1 Mobile With Log Effect Cladding For Catering Use.  95/51709 Change Of Use From Craft Units To Commercial Retail Outlets For Pet And Pet Food Sales And Souvenir Sales.                                                                                                                                                                                                                                                                                                                                                                                                                                                                                                                                                                                                                                                                                                                                                                                                                      |                                      | Persons - Application For Deemed        |          |          |
| Under Regulation 4 For Construction Of Additional Car Park For  95/50050 Siting Of 1 Mobile With Log Effect Cladding For Catering Use.  95/51709 Change Of Use From Craft Units To Commercial Retail Outlets For Pet And Pet Food Sales And Souvenir Sales.                                                                                                                                                                                                                                                                                                                                                                                                                                                                                                                                                                                                                                                                                                                                                                                                                                                              |                                      | Consent Under Regulation 4.             |          |          |
| Construction Of Additional Car Park For  95/50050 Siting Of 1 Mobile With Log Effect Cladding For Catering Use.  95/51709 Change Of Use From Craft Units To Commercial Retail Outlets For Pet And Pet Food Sales And Souvenir Sales.                                                                                                                                                                                                                                                                                                                                                                                                                                                                                                                                                                                                                                                                                                                                                                                                                                                                                     | 90/52295                             | Application For Deemed Consent          | Granted  | 10/01/91 |
| Park For  95/50050 Siting Of 1 Mobile With Log Effect Granted 23/02/95 Cladding For Catering Use.  95/51709 Change Of Use From Craft Units To Commercial Retail Outlets For Pet And Pet Food Sales And Souvenir Sales.                                                                                                                                                                                                                                                                                                                                                                                                                                                                                                                                                                                                                                                                                                                                                                                                                                                                                                   |                                      | Under Regulation 4 For                  |          |          |
| 95/50050 Siting Of 1 Mobile With Log Effect Cladding For Catering Use.  95/51709 Change Of Use From Craft Units To Commercial Retail Outlets For Pet And Pet Food Sales And Souvenir Sales.                                                                                                                                                                                                                                                                                                                                                                                                                                                                                                                                                                                                                                                                                                                                                                                                                                                                                                                              |                                      | Construction Of Additional Car          |          |          |
| Cladding For Catering Use.  95/51709  Change Of Use From Craft Units To Commercial Retail Outlets For Pet And Pet Food Sales And Souvenir Sales.                                                                                                                                                                                                                                                                                                                                                                                                                                                                                                                                                                                                                                                                                                                                                                                                                                                                                                                                                                         |                                      | Park For                                |          |          |
| 95/51709 Change Of Use From Craft Units To Commercial Retail Outlets For Pet And Pet Food Sales And Souvenir Sales.                                                                                                                                                                                                                                                                                                                                                                                                                                                                                                                                                                                                                                                                                                                                                                                                                                                                                                                                                                                                      | 95/50050                             | Siting Of 1 Mobile With Log Effect      | Granted  | 23/02/95 |
| To Commercial Retail Outlets For Pet And Pet Food Sales And Souvenir Sales.                                                                                                                                                                                                                                                                                                                                                                                                                                                                                                                                                                                                                                                                                                                                                                                                                                                                                                                                                                                                                                              |                                      | Cladding For Catering Use.              |          |          |
| Pet And Pet Food Sales And<br>Souvenir Sales.                                                                                                                                                                                                                                                                                                                                                                                                                                                                                                                                                                                                                                                                                                                                                                                                                                                                                                                                                                                                                                                                            | 95/51709 Change Of Use From Craft Ur |                                         | Granted  | 25/01/96 |
| Souvenir Sales.                                                                                                                                                                                                                                                                                                                                                                                                                                                                                                                                                                                                                                                                                                                                                                                                                                                                                                                                                                                                                                                                                                          |                                      | To Commercial Retail Outlets For        |          |          |
|                                                                                                                                                                                                                                                                                                                                                                                                                                                                                                                                                                                                                                                                                                                                                                                                                                                                                                                                                                                                                                                                                                                          |                                      | Pet And Pet Food Sales And              |          |          |
| 99/50769 Siting Of One Temporary Mobile Granted 28/06/99                                                                                                                                                                                                                                                                                                                                                                                                                                                                                                                                                                                                                                                                                                                                                                                                                                                                                                                                                                                                                                                                 |                                      | Souvenir Sales.                         |          |          |
| ı                                                                                                                                                                                                                                                                                                                                                                                                                                                                                                                                                                                                                                                                                                                                                                                                                                                                                                                                                                                                                                                                                                                        | 99/50769                             | 99/50769 Siting Of One Temporary Mobile |          | 28/06/99 |
| Toilet Unit Adjacent To Existing                                                                                                                                                                                                                                                                                                                                                                                                                                                                                                                                                                                                                                                                                                                                                                                                                                                                                                                                                                                                                                                                                         |                                      | Toilet Unit Adjacent To Existing        |          |          |

## **Design**

- The building to be converted is a traditional former farm building located within the Brockswood Animal Sanctuary complex. The building which is constructed of Gornal stone is presently used for storage and housing small animals and is in good repair.
- 14 Works to the building involve replacing an existing sliding door opening with new windows and doors. The lower half of the windows and doors would be filled in timber following general good practice on conversion of rural buildings. Also proposed are three roof lights. These would be of a conservation type, which again are suited to rural conversions, as they are generally smaller, and do not project above the roof plane to the same extent as a standard one.
- Therefore the proposed changes are considered to be acceptable from a design point of view.