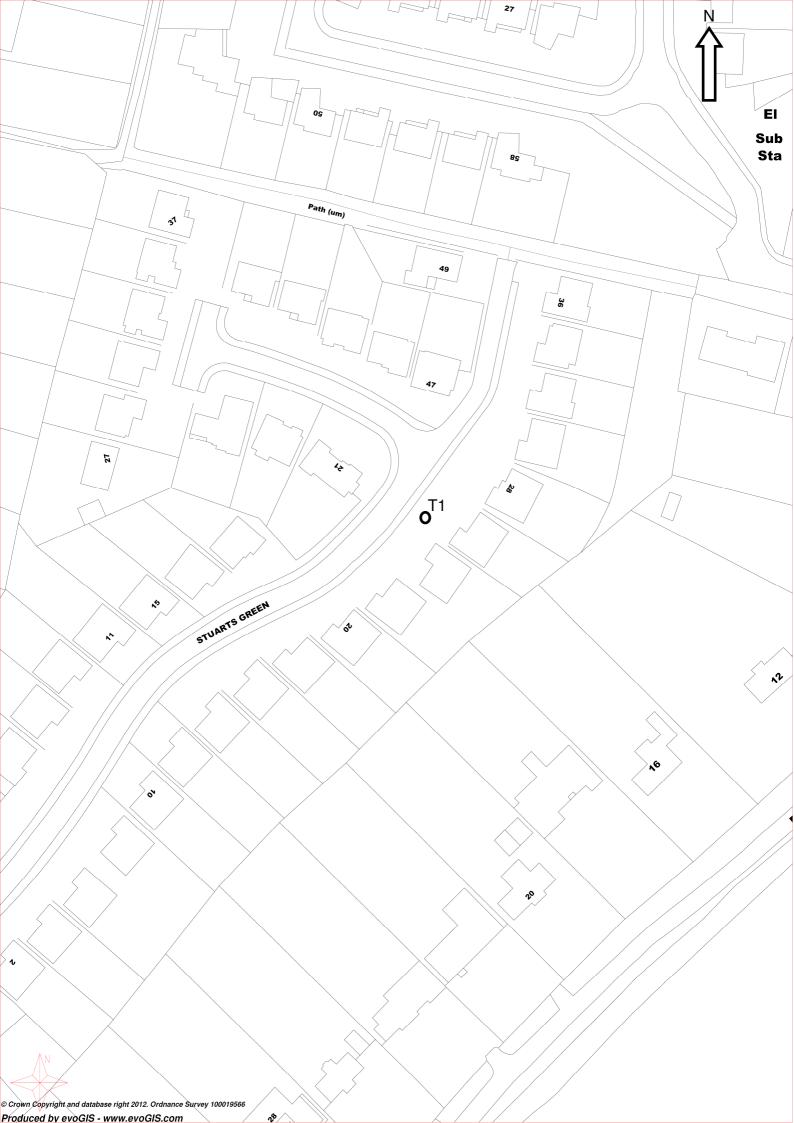

#### SITE AND SURROUNDINGS

1. The tree subject to this application is an early mature Pine tree that is located in the front garden of 24 Stuarts Green, Pedmore. The tree is prominent in the street scene and provides a moderate amount of amenity to the surrounding area.

#### **PROPOSAL**

- 2. Summary of proposals for the works as written on application form is as follows:
  - Fell 1 Pine tree.
- 3. The tree has been marked on the attached plan.

#### **Further Assessment**

- 6. The tree subject to this application is a Pine tree that is located in the front garden of 24, Stuarts Green. The tree is prominent in the street scene and provides a moderate amount of amenity to the surrounding area.
- 7. The applicants have proposed to fell the tree as they have concerns over its safety; the potential for structural damage; and the general overbearing impact that the tree has on the adjacent properties.
- 8.On inspection the tree was found to be in a reasonable condition. However, it was noted that the leader of the tree has been removed a number of years ago, which has resulted in the lower whorl of branches growing vertically.
- 9. Whilst this is not currently a major issue, as the branches are relatively small; as the tree grows and the size of these branches increase there will be an increased chance of limb failure.
- 10. Other than the issues relating to the removal of the leading stem, there were no other defects identifiable. As such, whilst the tree is not considered to pose any imminent hazard, it is considered that it may be appropriate to fell and replant the tree now, rather than waiting till the issues with the re-growth of the apical branches becomes a significant issue.
- 11. It is accepted that the tree does have an overbearing impact on the front of the rty. The tree is set directly in front of the main living room window and as the next door property is set forward, the presence of the tree and the building combine to reduce the outlook from the front window. It is also considered that if the tree were allowed to grown to full size, then there would be significant overbearing issues on both the applicant's and their neighbour's properties.
- 12. No supporting information was submitted to demonstrate that the trees either are, or are likely to cause any damage to the adjacent properties due to its proximity. As such it is not considered that the felling of the tree should be permitted on these grounds.