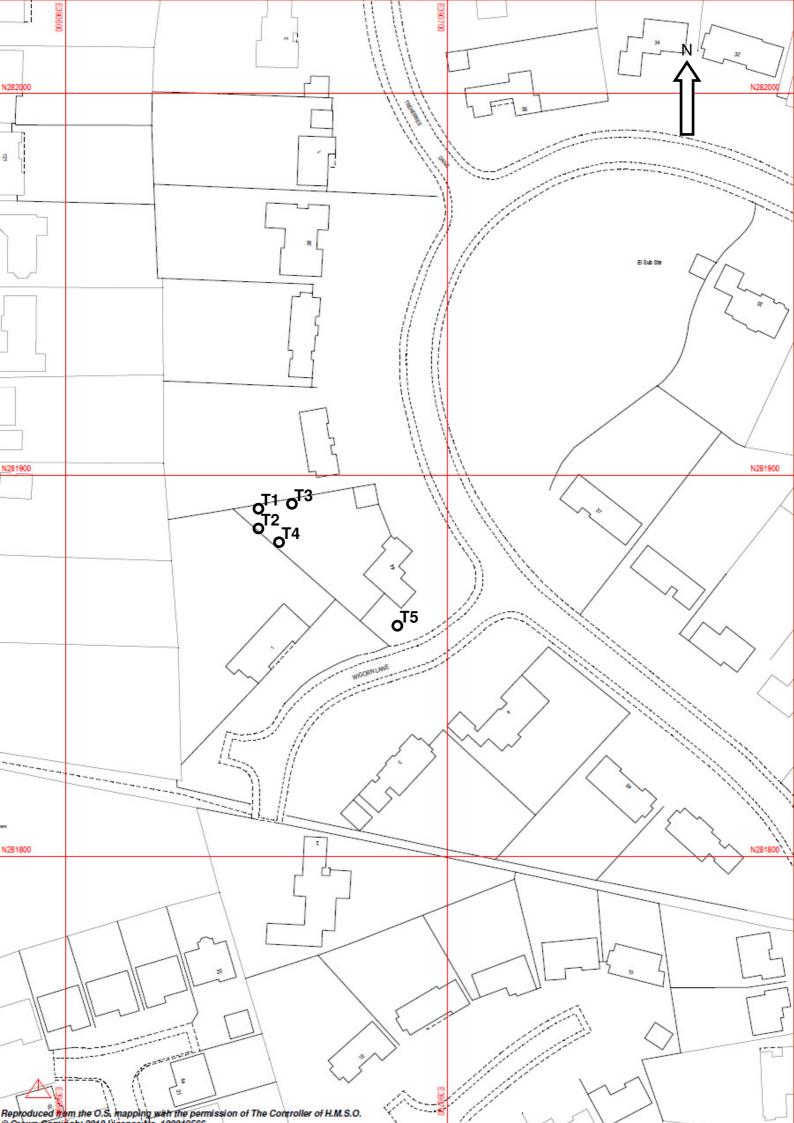

#### SITE AND SURROUNDINGS

1. The trees subject to this application are 5 silver birch trees. Four of them are situated in a group in the rear garden of 44 Redlake Drive and the remaining tree is located adjacent to the driveway of 44 Redlake Drive. There are seventeen protected within this property many of which are silver birch. Individually the trees are considered to have moderate to low amenity value, however collectively the trees provide more to the area and the group of trees is considered to provide a high amount of amenity. As such any approved works should not diminish the impact of the group as a whole.

#### PROPOSAL

- 2. Summary of proposals for the works as written on application form is as follows:
  - Fell 3 Silver birch trees and prune 2 silver birch trees.
- 3. The trees have been marked on the attached plan.

# Tree(s) Appraisal

6.

| Tree Structure                     | Tree 1                 | Tree 2                    | Tree 3      | Tree 4       | Tree 5       |
|------------------------------------|------------------------|---------------------------|-------------|--------------|--------------|
| TPO No                             | T102                   | T103                      | T101        | T104         | T113         |
| Species                            | Silver Birch           | Silver Birch Silver Birch |             | Silver Birch | Silver Birch |
| Height (m)                         | 9                      | 9                         | 9 12 12     |              | 7            |
| Spread (m)                         | 5                      | 5                         | 5 7         |              | 4            |
| DBH (mm)                           | 250                    | 250                       | 250 300 350 |              | 150          |
| Canopy<br>Architecture             | Moderate<br>Suppressed | Moderate<br>Suppressed    | Good Good   |              | Good         |
| Overall Form                       | Moderate               | Moderate                  | Moderate    | Moderate     | Moderate     |
| Age Class<br>Yng / EM / M / OM / V | Mature                 | Mature                    | Mature      | Mature       | Early Mature |
| Structural<br>Assessment           |                        |                           |             |              |              |
| Trunk / Root                       | Good                   | Good                      | Good        | Good         | Good         |

#### Further Assessment

- 7. The applicant has proposed to fell thee birch trees (T1, T2 & T5), and prune two birch trees (T3 & T4).
- 8. Trees 1, 2 3 & 4 are situated in a group in the rear garden. The trees are goring in close proximity, and Tress 1 and 2 are being suppressed by trees 3 and 4. The applicant has proposed removing the worse trees of this group in order to allow more light to the bottom of his garden.
- 9. Whilst the trees are not considered to obstruct an unreasonable amount of light from the garden, it is considered that due to their suppressed form and their relative lack of public prominence, their removal would have no detrimental impact on the amenity of the area, would serve to resolve the applicant's issues with the trees and allow trees 3 and 4 to continue growing without interference. As such it is recommended that these trees are approved for removal.
- 10. The applicant has also proposed to prune trees 3 and 4 to reduce their shading of this area of the garden. On inspection it was considered that a crown lift to 4 metres and a crown thin of 15% could be undertaken without any detrimental impact on the