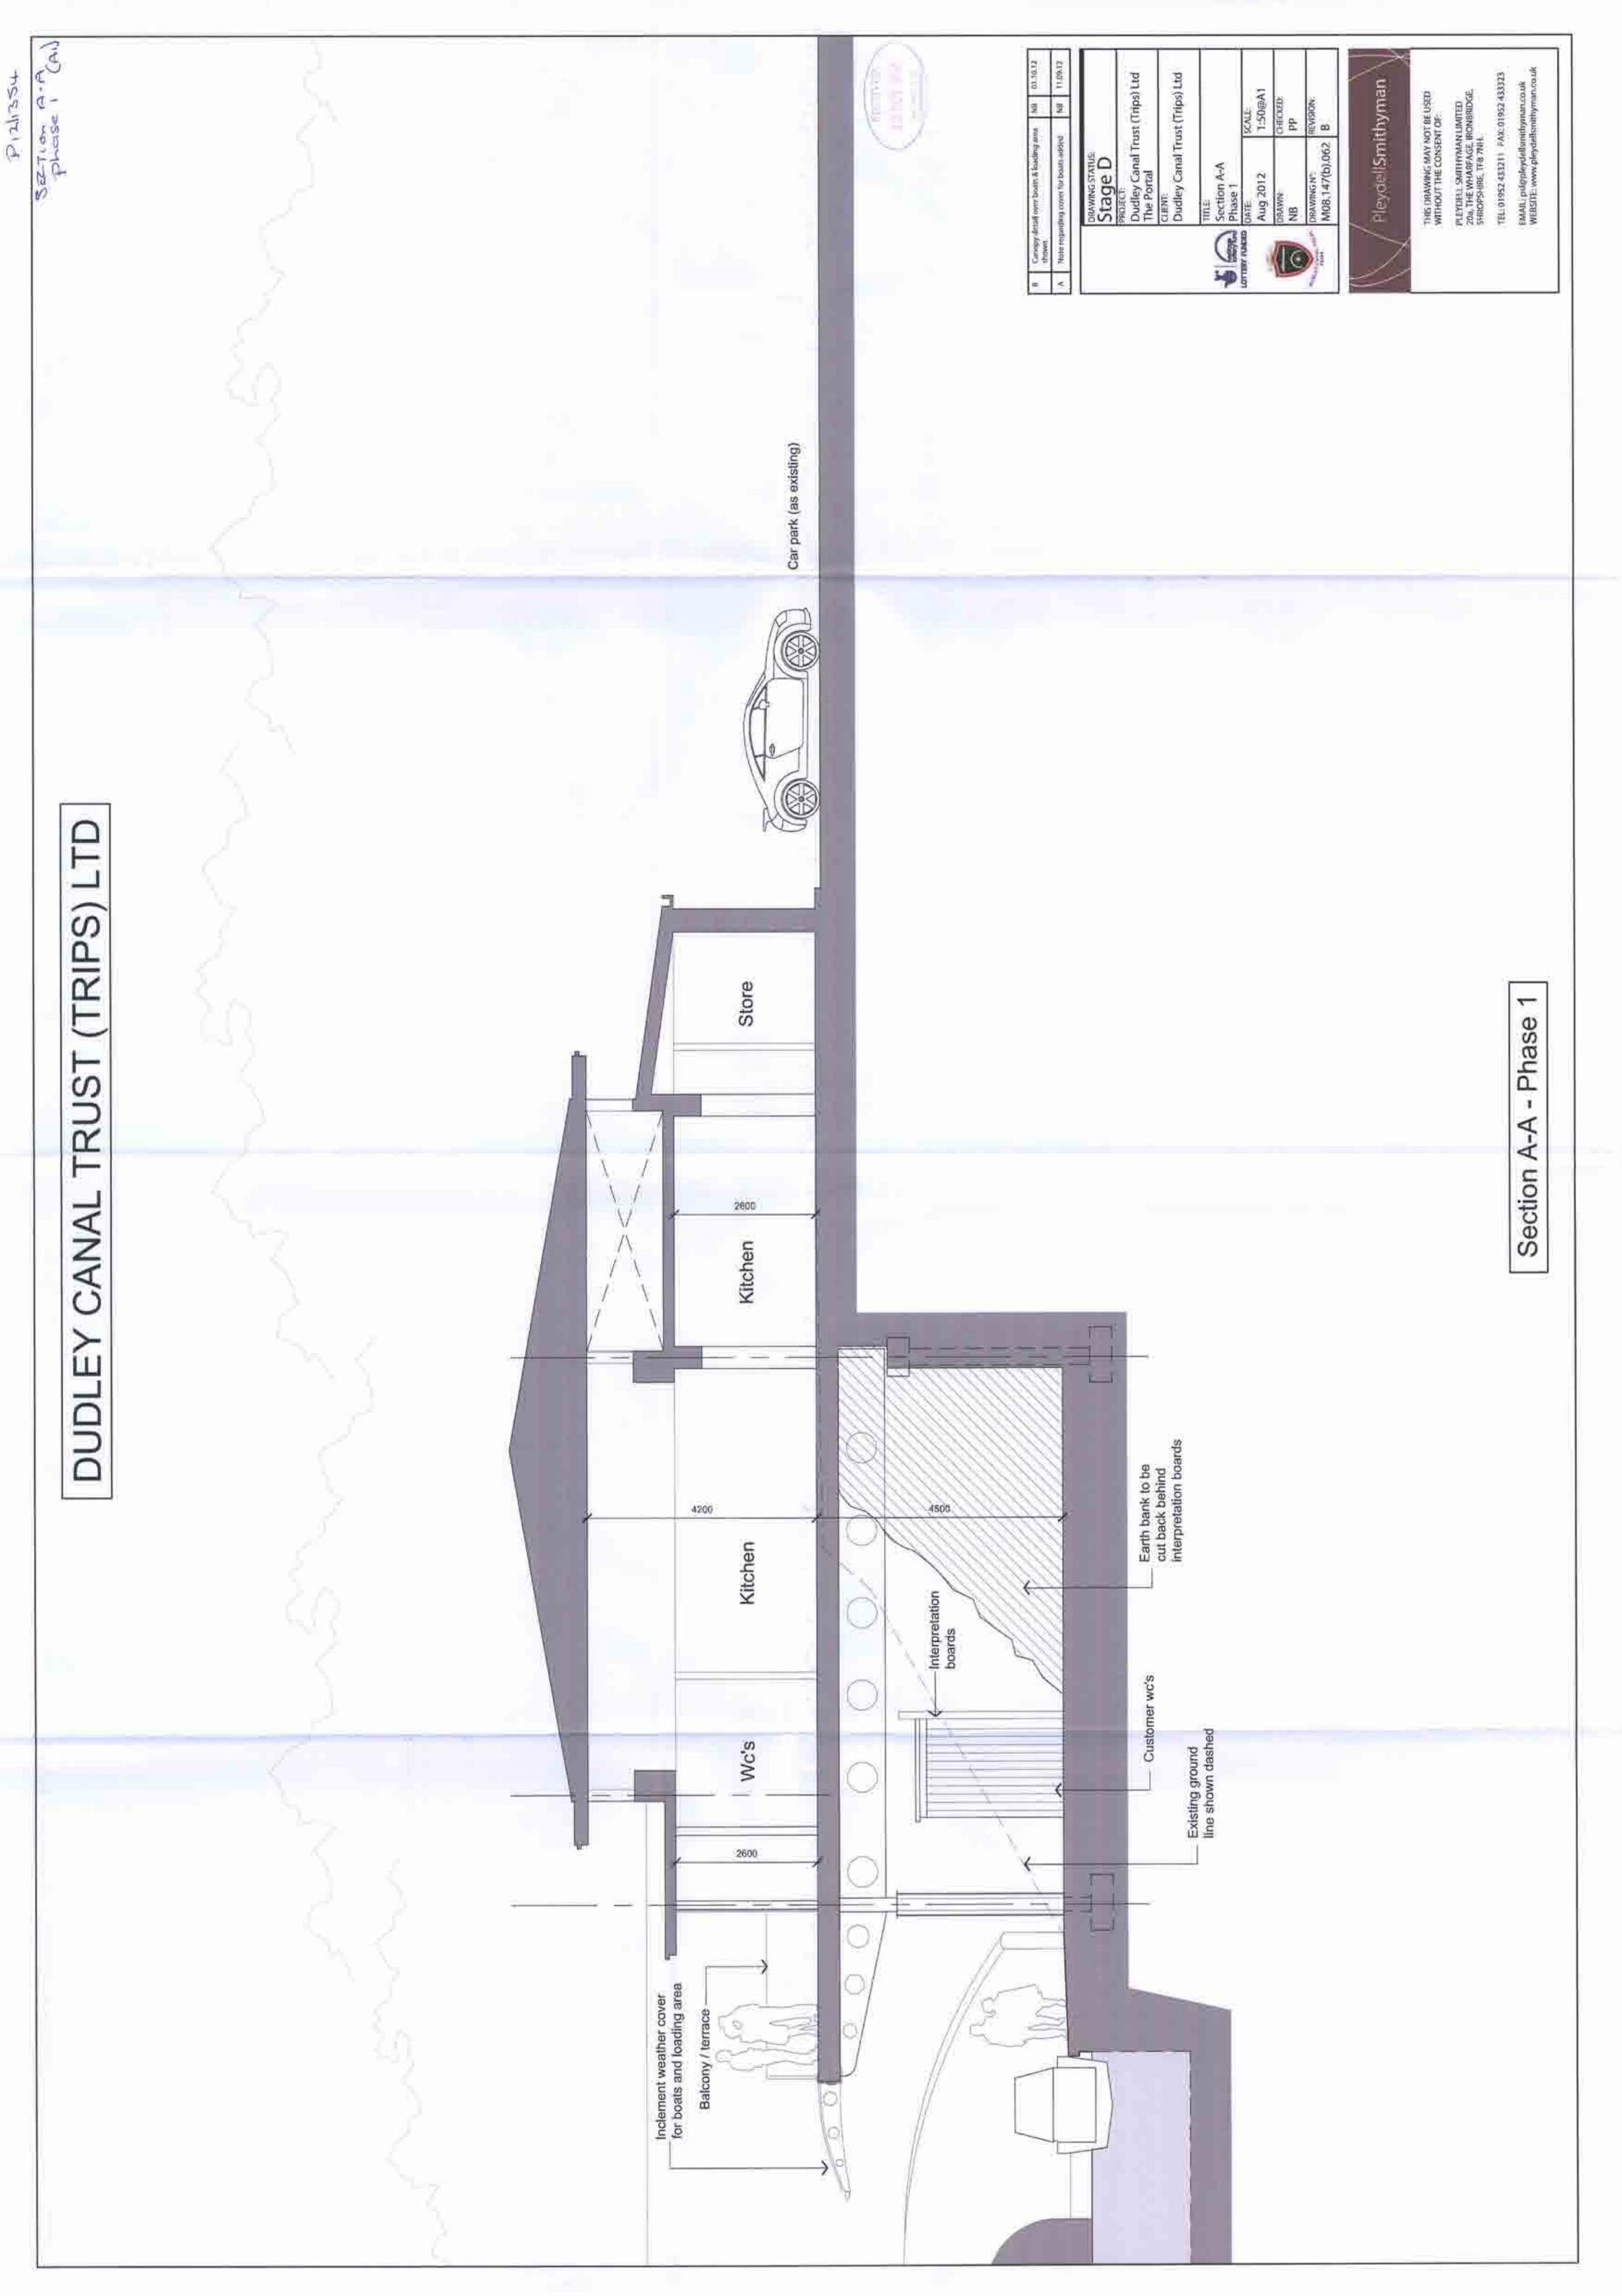

14.It is considered that the proposed development, that would significantly improve the facilities that are currently offered at what is regarded as an important destination within the Back Country, fully accords with Policy EMP6 of the Black Country Core Strategy and that the proposal is acceptable in principle.

#### <u>Design</u>

- 15.Policy ENV3 of the Black Country Core Strategy (Design Quality) states that each place in the Black Country is distinct and successful place-making will depend on understanding and responding to the identity of each place with high quality design proposals. Development proposals across the Black Country will deliver a successful urban renaissance through high quality design that stimulates economic, social and environmental benefits.
- 16. The proposed building would comprise a total of 990 square metres over two floors with the elevation fronting the towpath being two storeys in height and the element facing the car park being single-storey.
- 17. The main elevation, in terms of scale and activity, would be the one fronting the canal. This elevation of the building would feature a large amount of glazing and the building would also be constructed out of a combination of limestone, red brick, timber cladding and grey structural steelwork. The palate of materials has been specifically chosen to complement and reflect the historic nature and industrial use of the site and its surroundings.
- 18. Whilst the elevation fronting the car park would be much less active and visually interesting that the canal side of the building this is due to the fact that it is

essentially the rear elevation. The applicants have made this elevation as interesting as possible given the requirements of the building and given that it would be set well back from the highway it is not considered to be a significant issue.

- 19. The proposed swing bridge would be relatively minor in scale and would consist of a concrete base, steel platform and tension wires with a 1 metre high post and rail fence and dwarf wall. The applicants have stated that a survey in 2010 found that 89% of the visitors to the site also visited the Black Country Museum and that the swing bridge is intended to improve the connectivity between the two sites.
- 20. The existing boundary railings would be removed and a new bespoke boundary fence would be provided along the boundary with the Birmingham New Road. It is proposed that this would be barbican style fencing but with "Dudley Canal Trust" incorporated into the metal work.
- 21.All of the above would be delivered within the first phase of the development (with the exception of a section of the main building that would be left open and 'filled-in' during the second phase. In addition the second phase would also see a newly surfaced and marked-out car park which would provide a total of 55 spaced (including 7 spaces for disabled visitors). In addition space would be provided for four coaches.
- 22.A proposed 'plaza' would also be provided within the second phase of development which would significantly improve the visual appearance of the site and would create an attractive and useable public space between the car park and the rear entrance of the building.
- 23. The applicants have stated that the second phase would be provided once a suitable level of income has been received following the implementation of the first phase. It should be noted however that it is possible that the second phase is not implemented and this should be taken into consideration in the determination of the application.