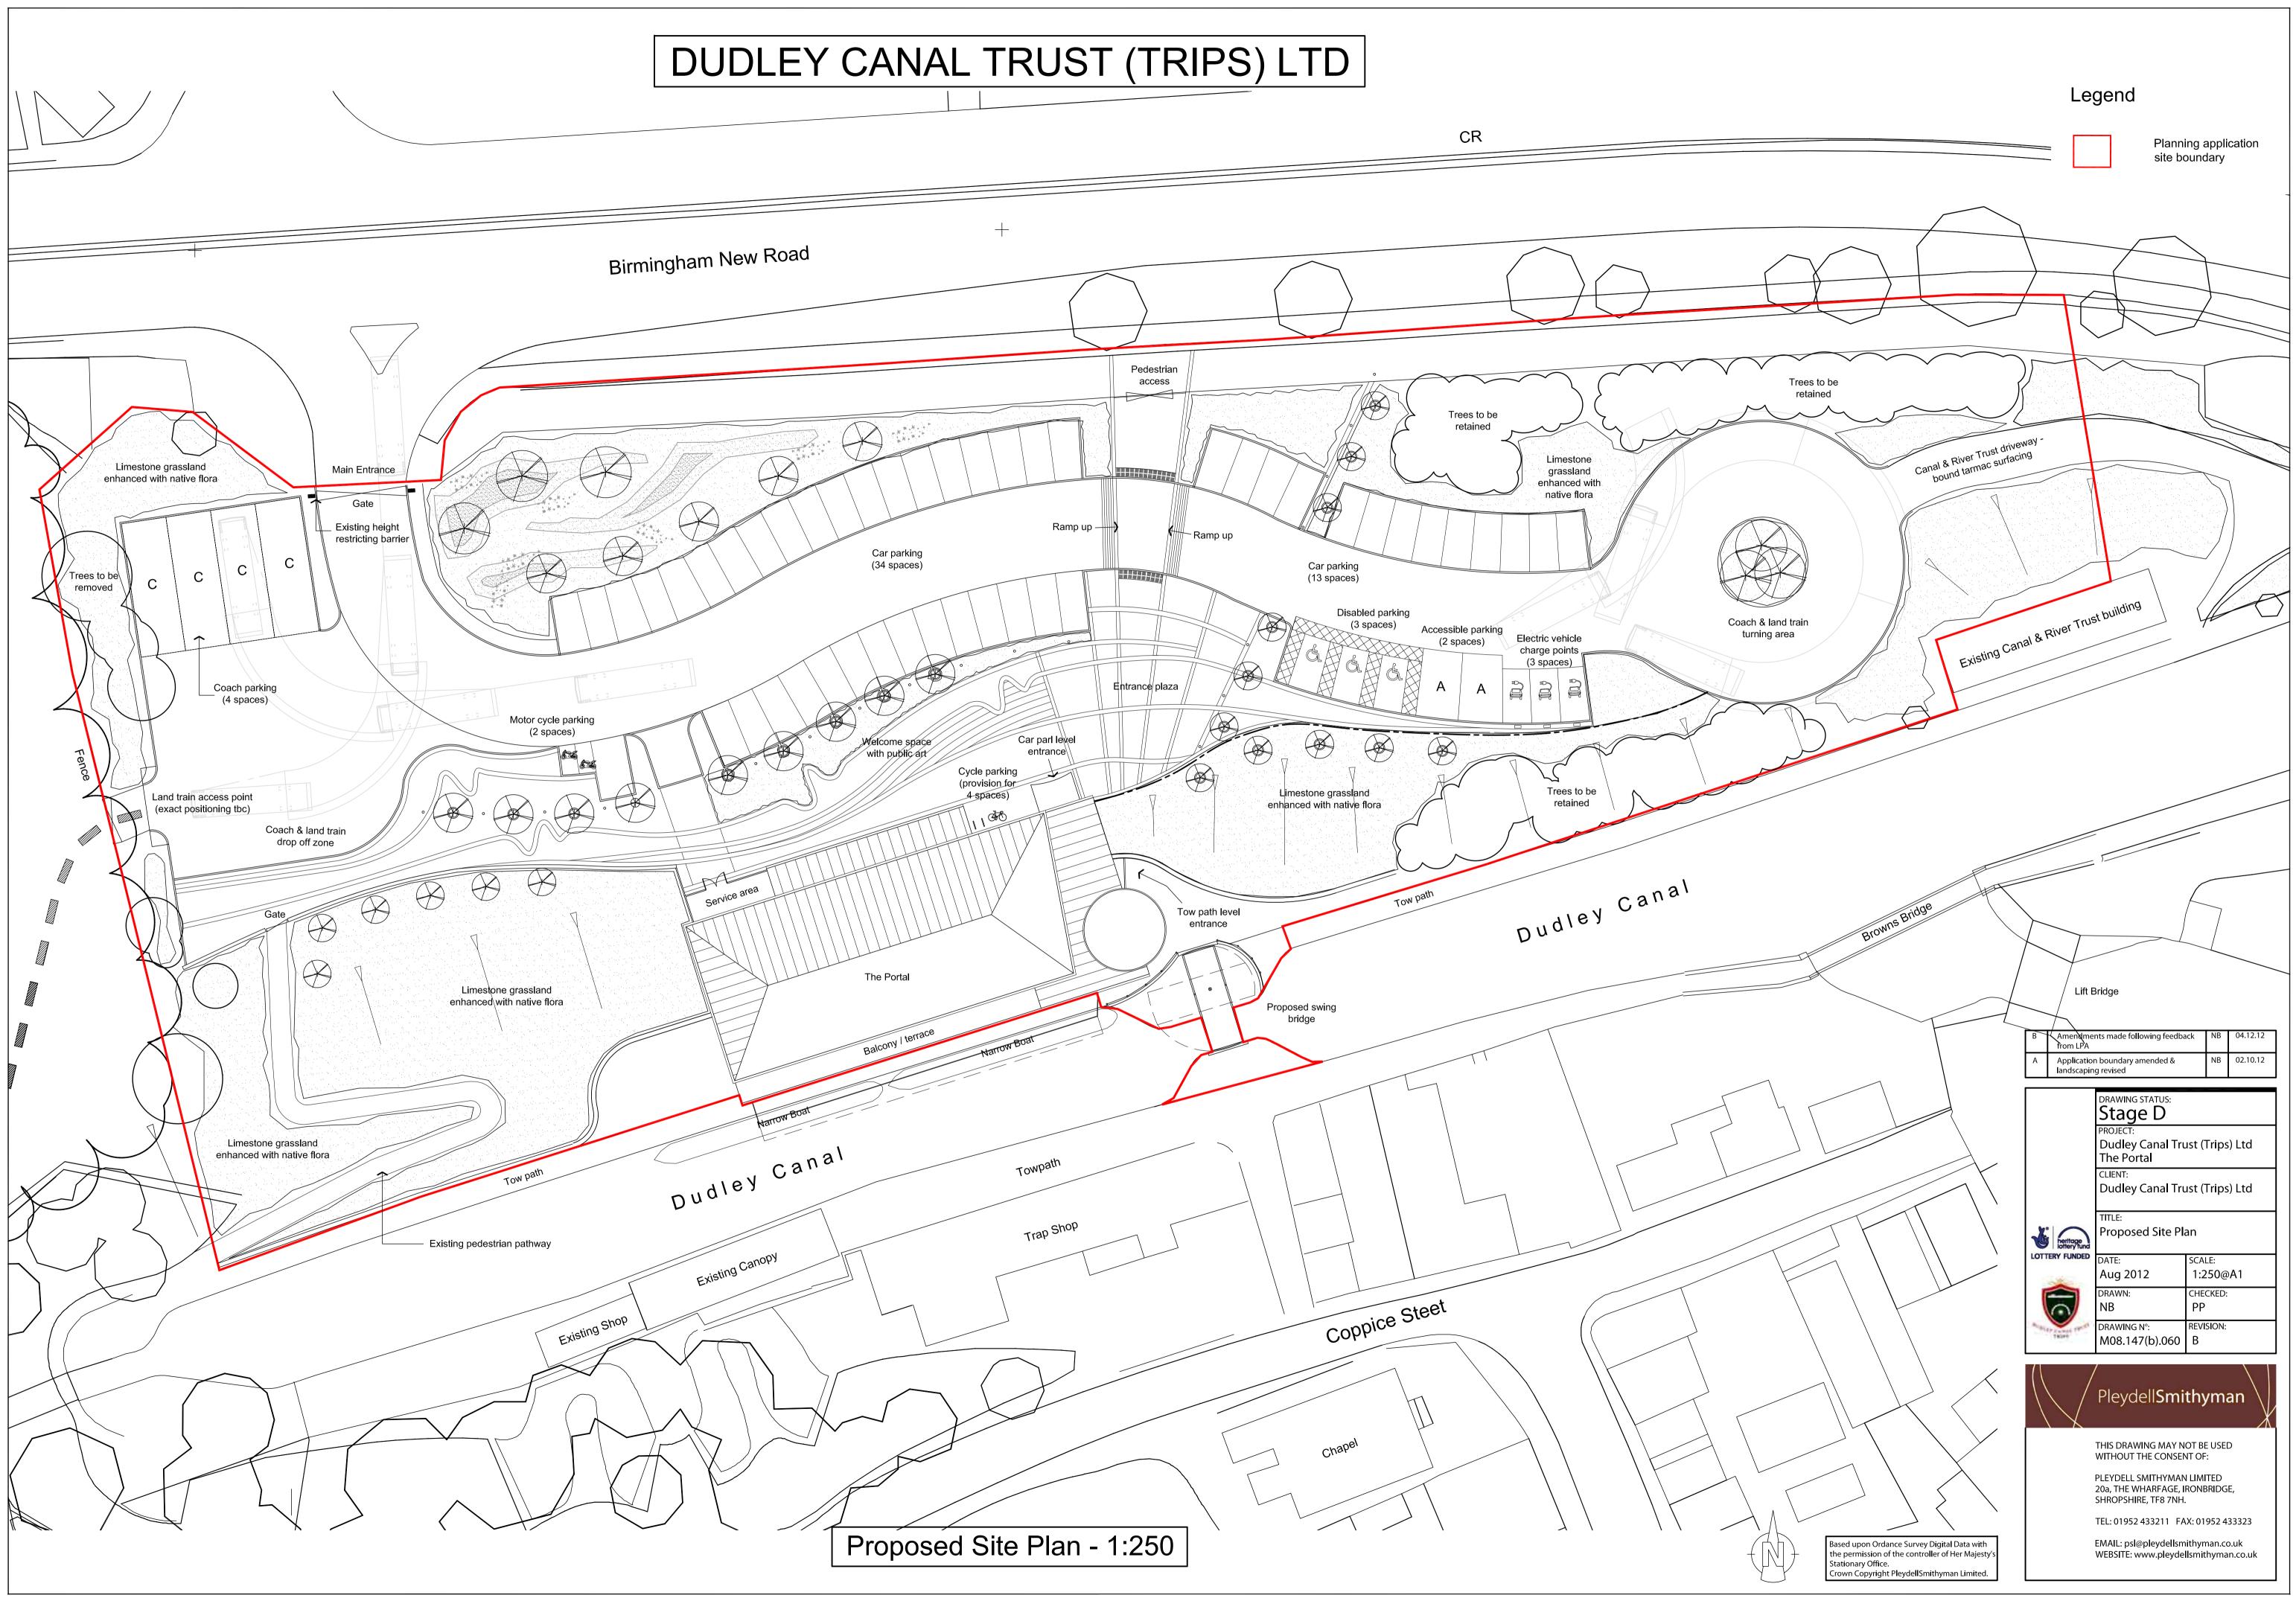

#### SITE AND SURROUNDINGS

- 1. The application site measure approximately 1 hectare and is located off the Birmingham New Road (A4123) to the North of Dudley.
- The site has the shape of an elongated triangle with the two longest boundaries adjoining the highway to the North and the Dudley Canal (Number 1 Line) to the South. The Black Country Living Museum is situated on the opposite side of the Canal to the application site.
- 3. There are residential dwellings on the opposite side of the Birmingham New Road (Kenilworth Close and Castle Road) which are located within the Sandwell Borough.
- 4. A large section of the site is currently taken up by an informal car parking area and the site is accessed directly from the Birmingham New Road.

#### PROPOSAL

5. This is a full planning application for the erection of The Portal, a learning and access hub, car parking, landscaping and a new pedestrian swing bridge.

- 6. The Portal building would contain approximately 1000 square metres of floorspace that would include a reception area, office space, an interpretation and education space, a cafe and shop, a raised gallery, a kitchen and a workshop in addition to other ancillary accommodation. The purpose of the building is to provide a visitor facility which will enable visitors to explore the Dudley Canal and Limestone Mines.
- 7. The proposed swing bridge would link the site to the neighbouring Black Country Museum.
- 8. The applicants have stated that they would implement the development within two phases. The first phase would include the majority of the new building and the swing bridge with a second phase including the public realm improvements, the landscaping of the site and the changes to the car park.

West Midlands Fire Service: No objection.

Canal and River Trust: No objection subject to conditions.

<u>Access in Dudley</u>: Queries raised regarding some of the proposals. A response has been sent to AiD regarding those queries however no further comments have been received.

- 19. The proposed swing bridge would be relatively minor in scale and would consist of a concrete base, steel platform and tension wires with a 1 metre high post and rail fence and dwarf wall. The applicants have stated that a survey in 2010 found that 89% of the visitors to the site also visited the Black Country Museum and that the swing bridge is intended to improve the connectivity between the two sites.
- 20. The existing boundary railings would be removed and a new bespoke boundary fence would be provided along the boundary with the Birmingham New Road. It is proposed that this would be barbican style fencing but with "Dudley Canal Trust" incorporated into the metal work.
- 21.All of the above would be delivered within the first phase of the development (with the exception of a section of the main building that would be left open and 'filled-in' during the second phase. In addition the second phase would also see a newly surfaced and marked-out car park which would provide a total of 55 spaced (including 7 spaces for disabled visitors). In addition space would be provided for four coaches.
- 22.A proposed 'plaza' would also be provided within the second phase of development which would significantly improve the visual appearance of the site and would create an attractive and useable public space between the car park and the rear entrance of the building.
- 23. The applicants have stated that the second phase would be provided once a suitable level of income has been received following the implementation of the first phase. It should be noted however that it is possible that the second phase is not implemented and this should be taken into consideration in the determination of the application.