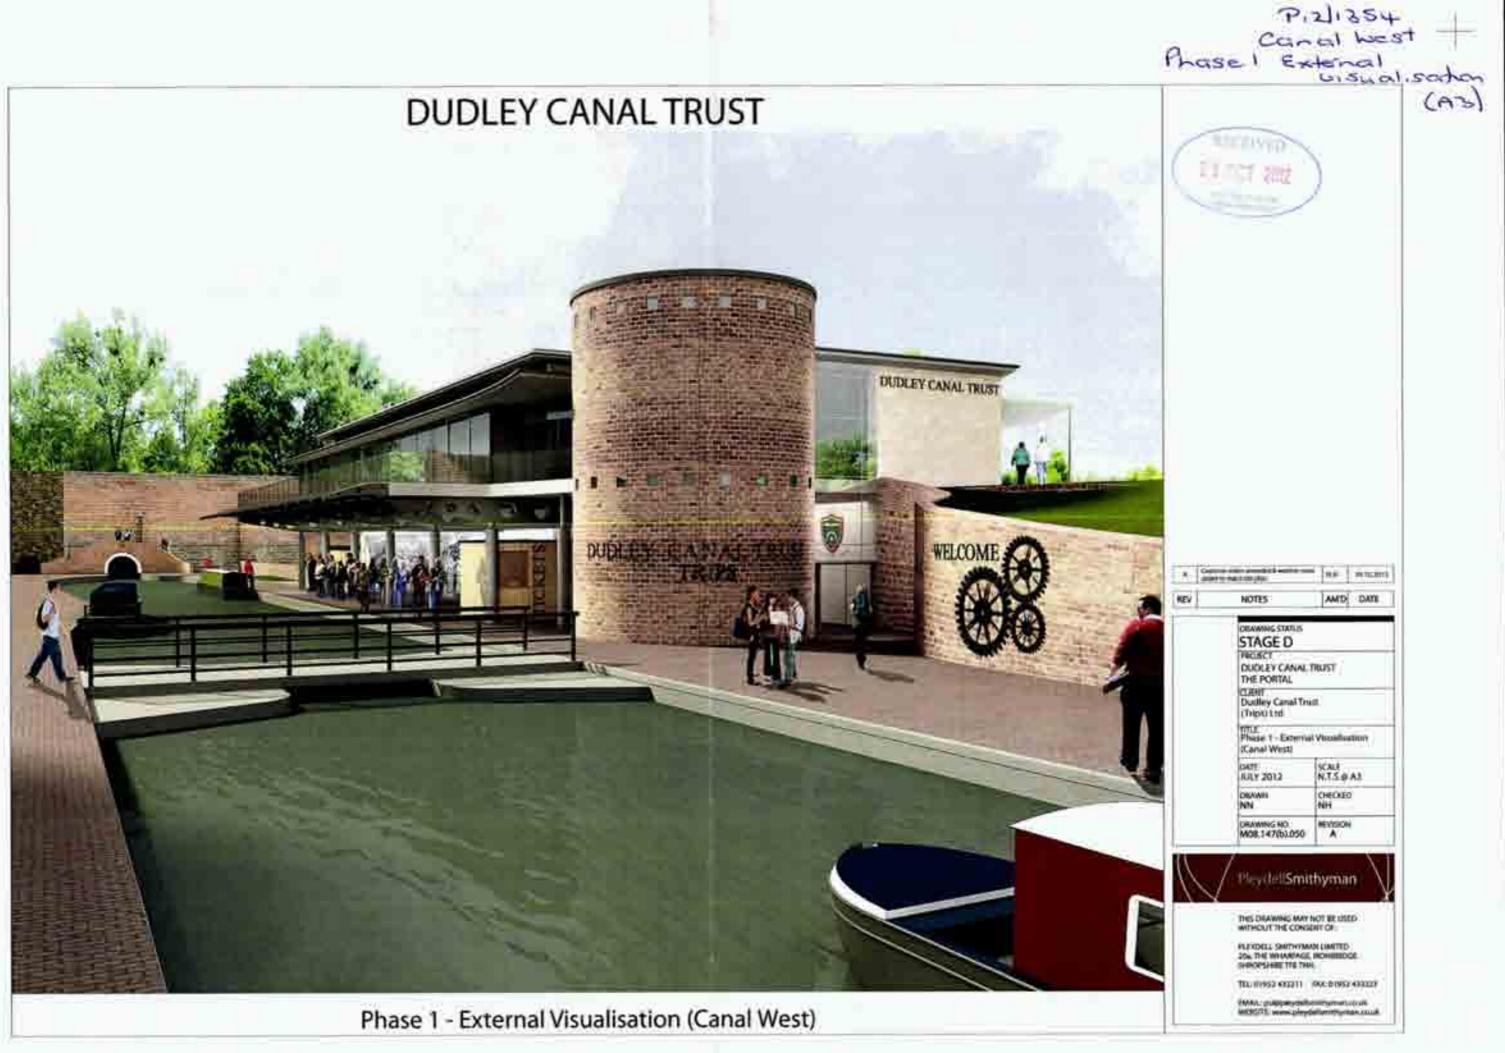

#### <u>Design</u>

- 15.Policy ENV3 of the Black Country Core Strategy (Design Quality) states that each place in the Black Country is distinct and successful place-making will depend on understanding and responding to the identity of each place with high quality design proposals. Development proposals across the Black Country will deliver a successful urban renaissance through high quality design that stimulates economic, social and environmental benefits.
- 16. The proposed building would comprise a total of 990 square metres over two floors with the elevation fronting the towpath being two storeys in height and the element facing the car park being single-storey.
- 17. The main elevation, in terms of scale and activity, would be the one fronting the canal. This elevation of the building would feature a large amount of glazing and the building would also be constructed out of a combination of limestone, red brick, timber cladding and grey structural steelwork. The palate of materials has been specifically chosen to complement and reflect the historic nature and industrial use of the site and its surroundings.
- 18. Whilst the elevation fronting the car park would be much less active and visually interesting that the canal side of the building this is due to the fact that it is

- 19. The proposed swing bridge would be relatively minor in scale and would consist of a concrete base, steel platform and tension wires with a 1 metre high post and rail fence and dwarf wall. The applicants have stated that a survey in 2010 found that 89% of the visitors to the site also visited the Black Country Museum and that the swing bridge is intended to improve the connectivity between the two sites.
- 20. The existing boundary railings would be removed and a new bespoke boundary fence would be provided along the boundary with the Birmingham New Road. It is proposed that this would be barbican style fencing but with "Dudley Canal Trust" incorporated into the metal work.
- 21.All of the above would be delivered within the first phase of the development (with the exception of a section of the main building that would be left open and 'filled-in' during the second phase. In addition the second phase would also see a newly surfaced and marked-out car park which would provide a total of 55 spaced (including 7 spaces for disabled visitors). In addition space would be provided for four coaches.
- 22.A proposed 'plaza' would also be provided within the second phase of development which would significantly improve the visual appearance of the site and would create an attractive and useable public space between the car park and the rear entrance of the building.
- 23. The applicants have stated that the second phase would be provided once a suitable level of income has been received following the implementation of the first phase. It should be noted however that it is possible that the second phase is not implemented and this should be taken into consideration in the determination of the application.

24.It is considered that the proposed building would be of a high quality and that it would result in a positive impact on the character and appearance of the wider area and that this would be the case, although to a lesser extent, if the second phase of the development was not implemented.