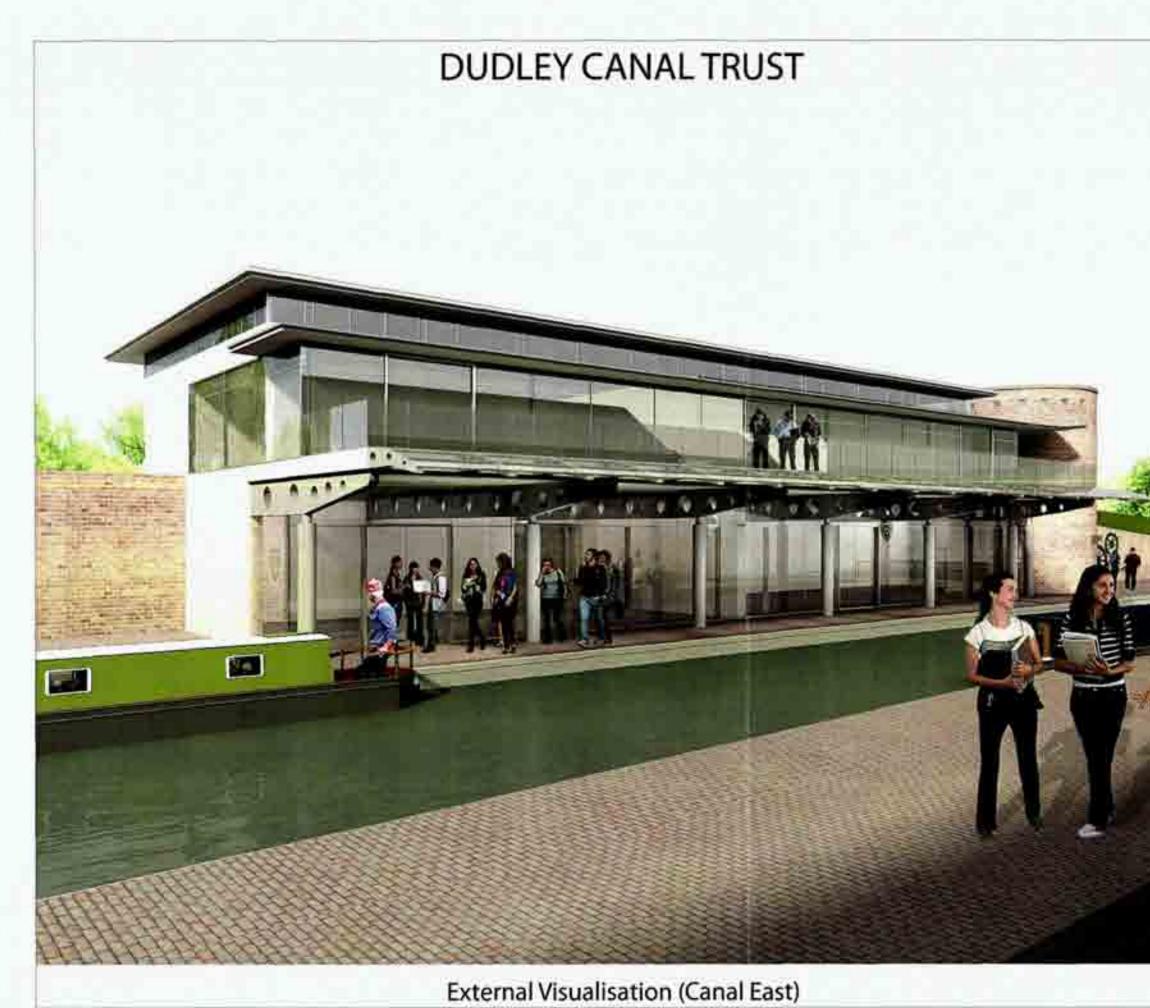

14.It is considered that the proposed development, that would significantly improve the facilities that are currently offered at what is regarded as an important destination within the Back Country, fully accords with Policy EMP6 of the Black Country Core Strategy and that the proposal is acceptable in principle.

#### <u>Design</u>

- 15.Policy ENV3 of the Black Country Core Strategy (Design Quality) states that each place in the Black Country is distinct and successful place-making will depend on understanding and responding to the identity of each place with high quality design proposals. Development proposals across the Black Country will deliver a successful urban renaissance through high quality design that stimulates economic, social and environmental benefits.
- 16. The proposed building would comprise a total of 990 square metres over two floors with the elevation fronting the towpath being two storeys in height and the element facing the car park being single-storey.
- 17. The main elevation, in terms of scale and activity, would be the one fronting the canal. This elevation of the building would feature a large amount of glazing and the building would also be constructed out of a combination of limestone, red brick, timber cladding and grey structural steelwork. The palate of materials has been specifically chosen to complement and reflect the historic nature and industrial use of the site and its surroundings.
- 18. Whilst the elevation fronting the car park would be much less active and visually interesting that the canal side of the building this is due to the fact that it is

- 19. The proposed swing bridge would be relatively minor in scale and would consist of a concrete base, steel platform and tension wires with a 1 metre high post and rail fence and dwarf wall. The applicants have stated that a survey in 2010 found that 89% of the visitors to the site also visited the Black Country Museum and that the swing bridge is intended to improve the connectivity between the two sites.
- 20. The existing boundary railings would be removed and a new bespoke boundary fence would be provided along the boundary with the Birmingham New Road. It is proposed that this would be barbican style fencing but with "Dudley Canal Trust" incorporated into the metal work.
- 21.All of the above would be delivered within the first phase of the development (with the exception of a section of the main building that would be left open and 'filled-in' during the second phase. In addition the second phase would also see a newly surfaced and marked-out car park which would provide a total of 55 spaced (including 7 spaces for disabled visitors). In addition space would be provided for four coaches.
- 22.A proposed 'plaza' would also be provided within the second phase of development which would significantly improve the visual appearance of the site and would create an attractive and useable public space between the car park and the rear entrance of the building.
- 23. The applicants have stated that the second phase would be provided once a suitable level of income has been received following the implementation of the first phase. It should be noted however that it is possible that the second phase is not implemented and this should be taken into consideration in the determination of the application.