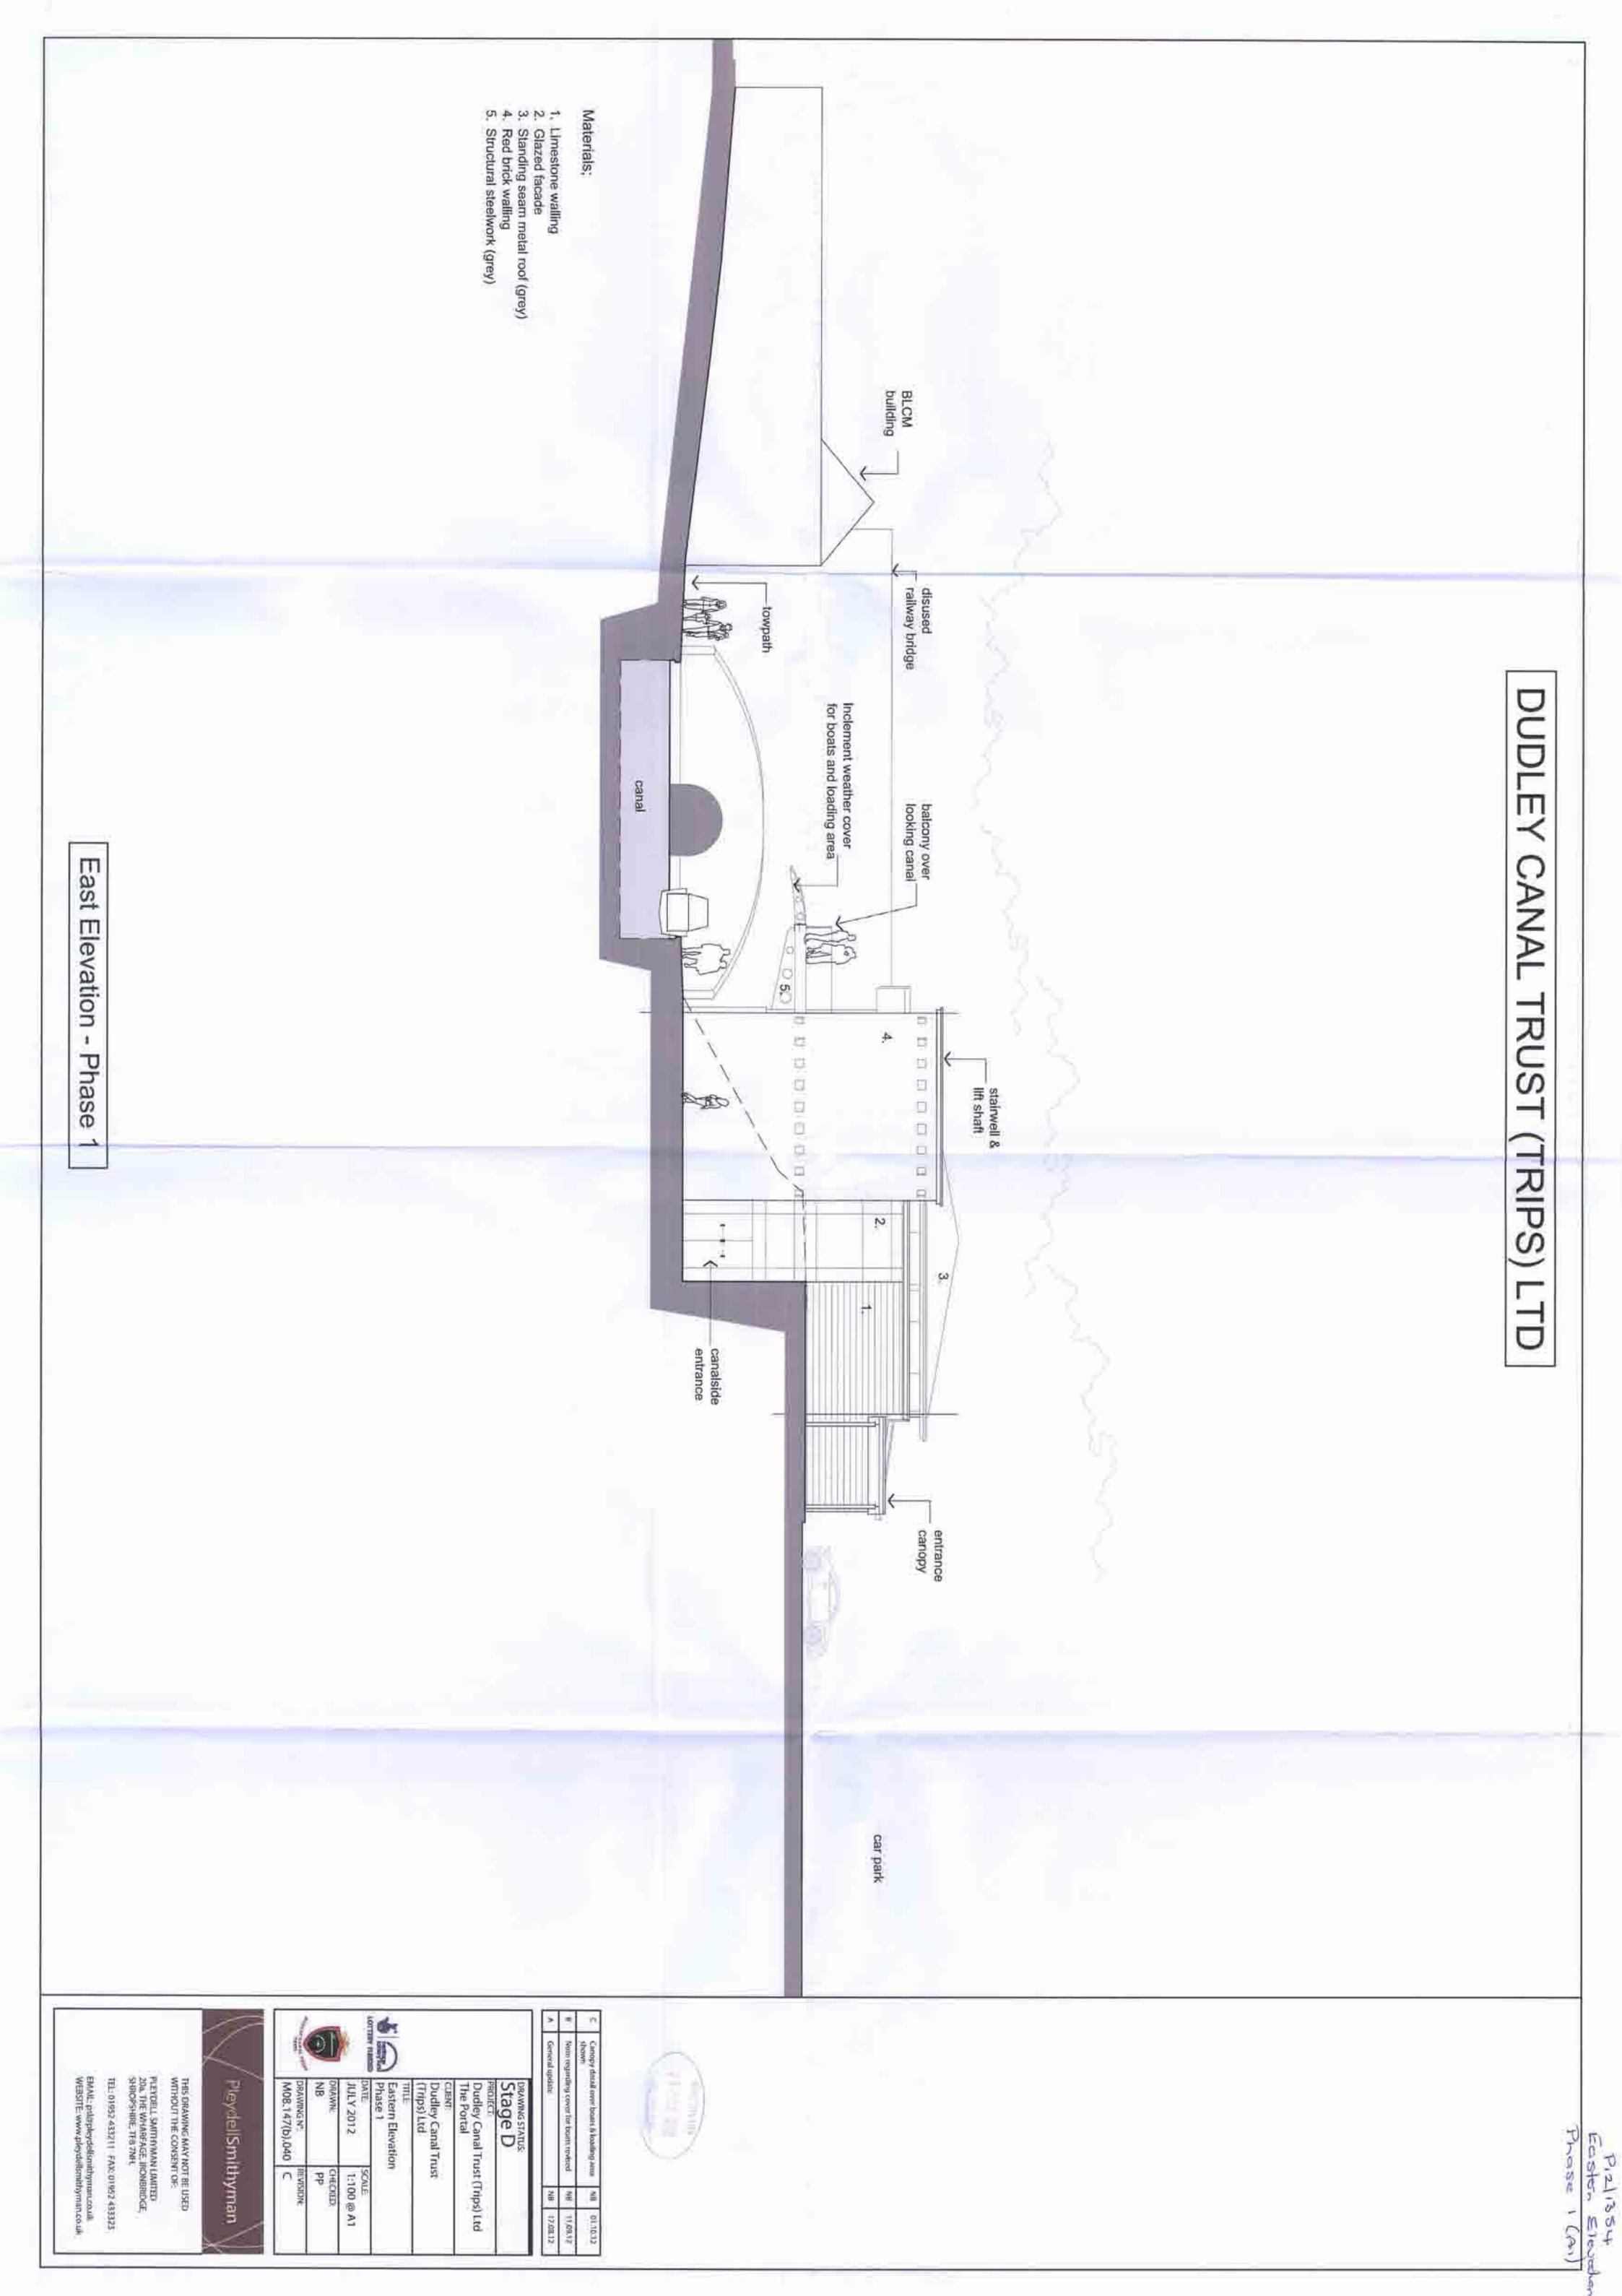

#### <u>Design</u>

- 15.Policy ENV3 of the Black Country Core Strategy (Design Quality) states that each place in the Black Country is distinct and successful place-making will depend on understanding and responding to the identity of each place with high quality design proposals. Development proposals across the Black Country will deliver a successful urban renaissance through high quality design that stimulates economic, social and environmental benefits.
- 16. The proposed building would comprise a total of 990 square metres over two floors with the elevation fronting the towpath being two storeys in height and the element facing the car park being single-storey.
- 17. The main elevation, in terms of scale and activity, would be the one fronting the canal. This elevation of the building would feature a large amount of glazing and the building would also be constructed out of a combination of limestone, red brick, timber cladding and grey structural steelwork. The palate of materials has been specifically chosen to complement and reflect the historic nature and industrial use of the site and its surroundings.
- 18. Whilst the elevation fronting the car park would be much less active and visually interesting that the canal side of the building this is due to the fact that it is

- 19. The proposed swing bridge would be relatively minor in scale and would consist of a concrete base, steel platform and tension wires with a 1 metre high post and rail fence and dwarf wall. The applicants have stated that a survey in 2010 found that 89% of the visitors to the site also visited the Black Country Museum and that the swing bridge is intended to improve the connectivity between the two sites.
- 20. The existing boundary railings would be removed and a new bespoke boundary fence would be provided along the boundary with the Birmingham New Road. It is proposed that this would be barbican style fencing but with "Dudley Canal Trust" incorporated into the metal work.
- 21.All of the above would be delivered within the first phase of the development (with the exception of a section of the main building that would be left open and 'filled-in' during the second phase. In addition the second phase would also see a newly surfaced and marked-out car park which would provide a total of 55 spaced (including 7 spaces for disabled visitors). In addition space would be provided for four coaches.
- 22.A proposed 'plaza' would also be provided within the second phase of development which would significantly improve the visual appearance of the site and would create an attractive and useable public space between the car park and the rear entrance of the building.
- 23. The applicants have stated that the second phase would be provided once a suitable level of income has been received following the implementation of the first phase. It should be noted however that it is possible that the second phase is not implemented and this should be taken into consideration in the determination of the application.

24.It is considered that the proposed building would be of a high quality and that it would result in a positive impact on the character and appearance of the wider area and that this would be the case, although to a lesser extent, if the second phase of the development was not implemented.