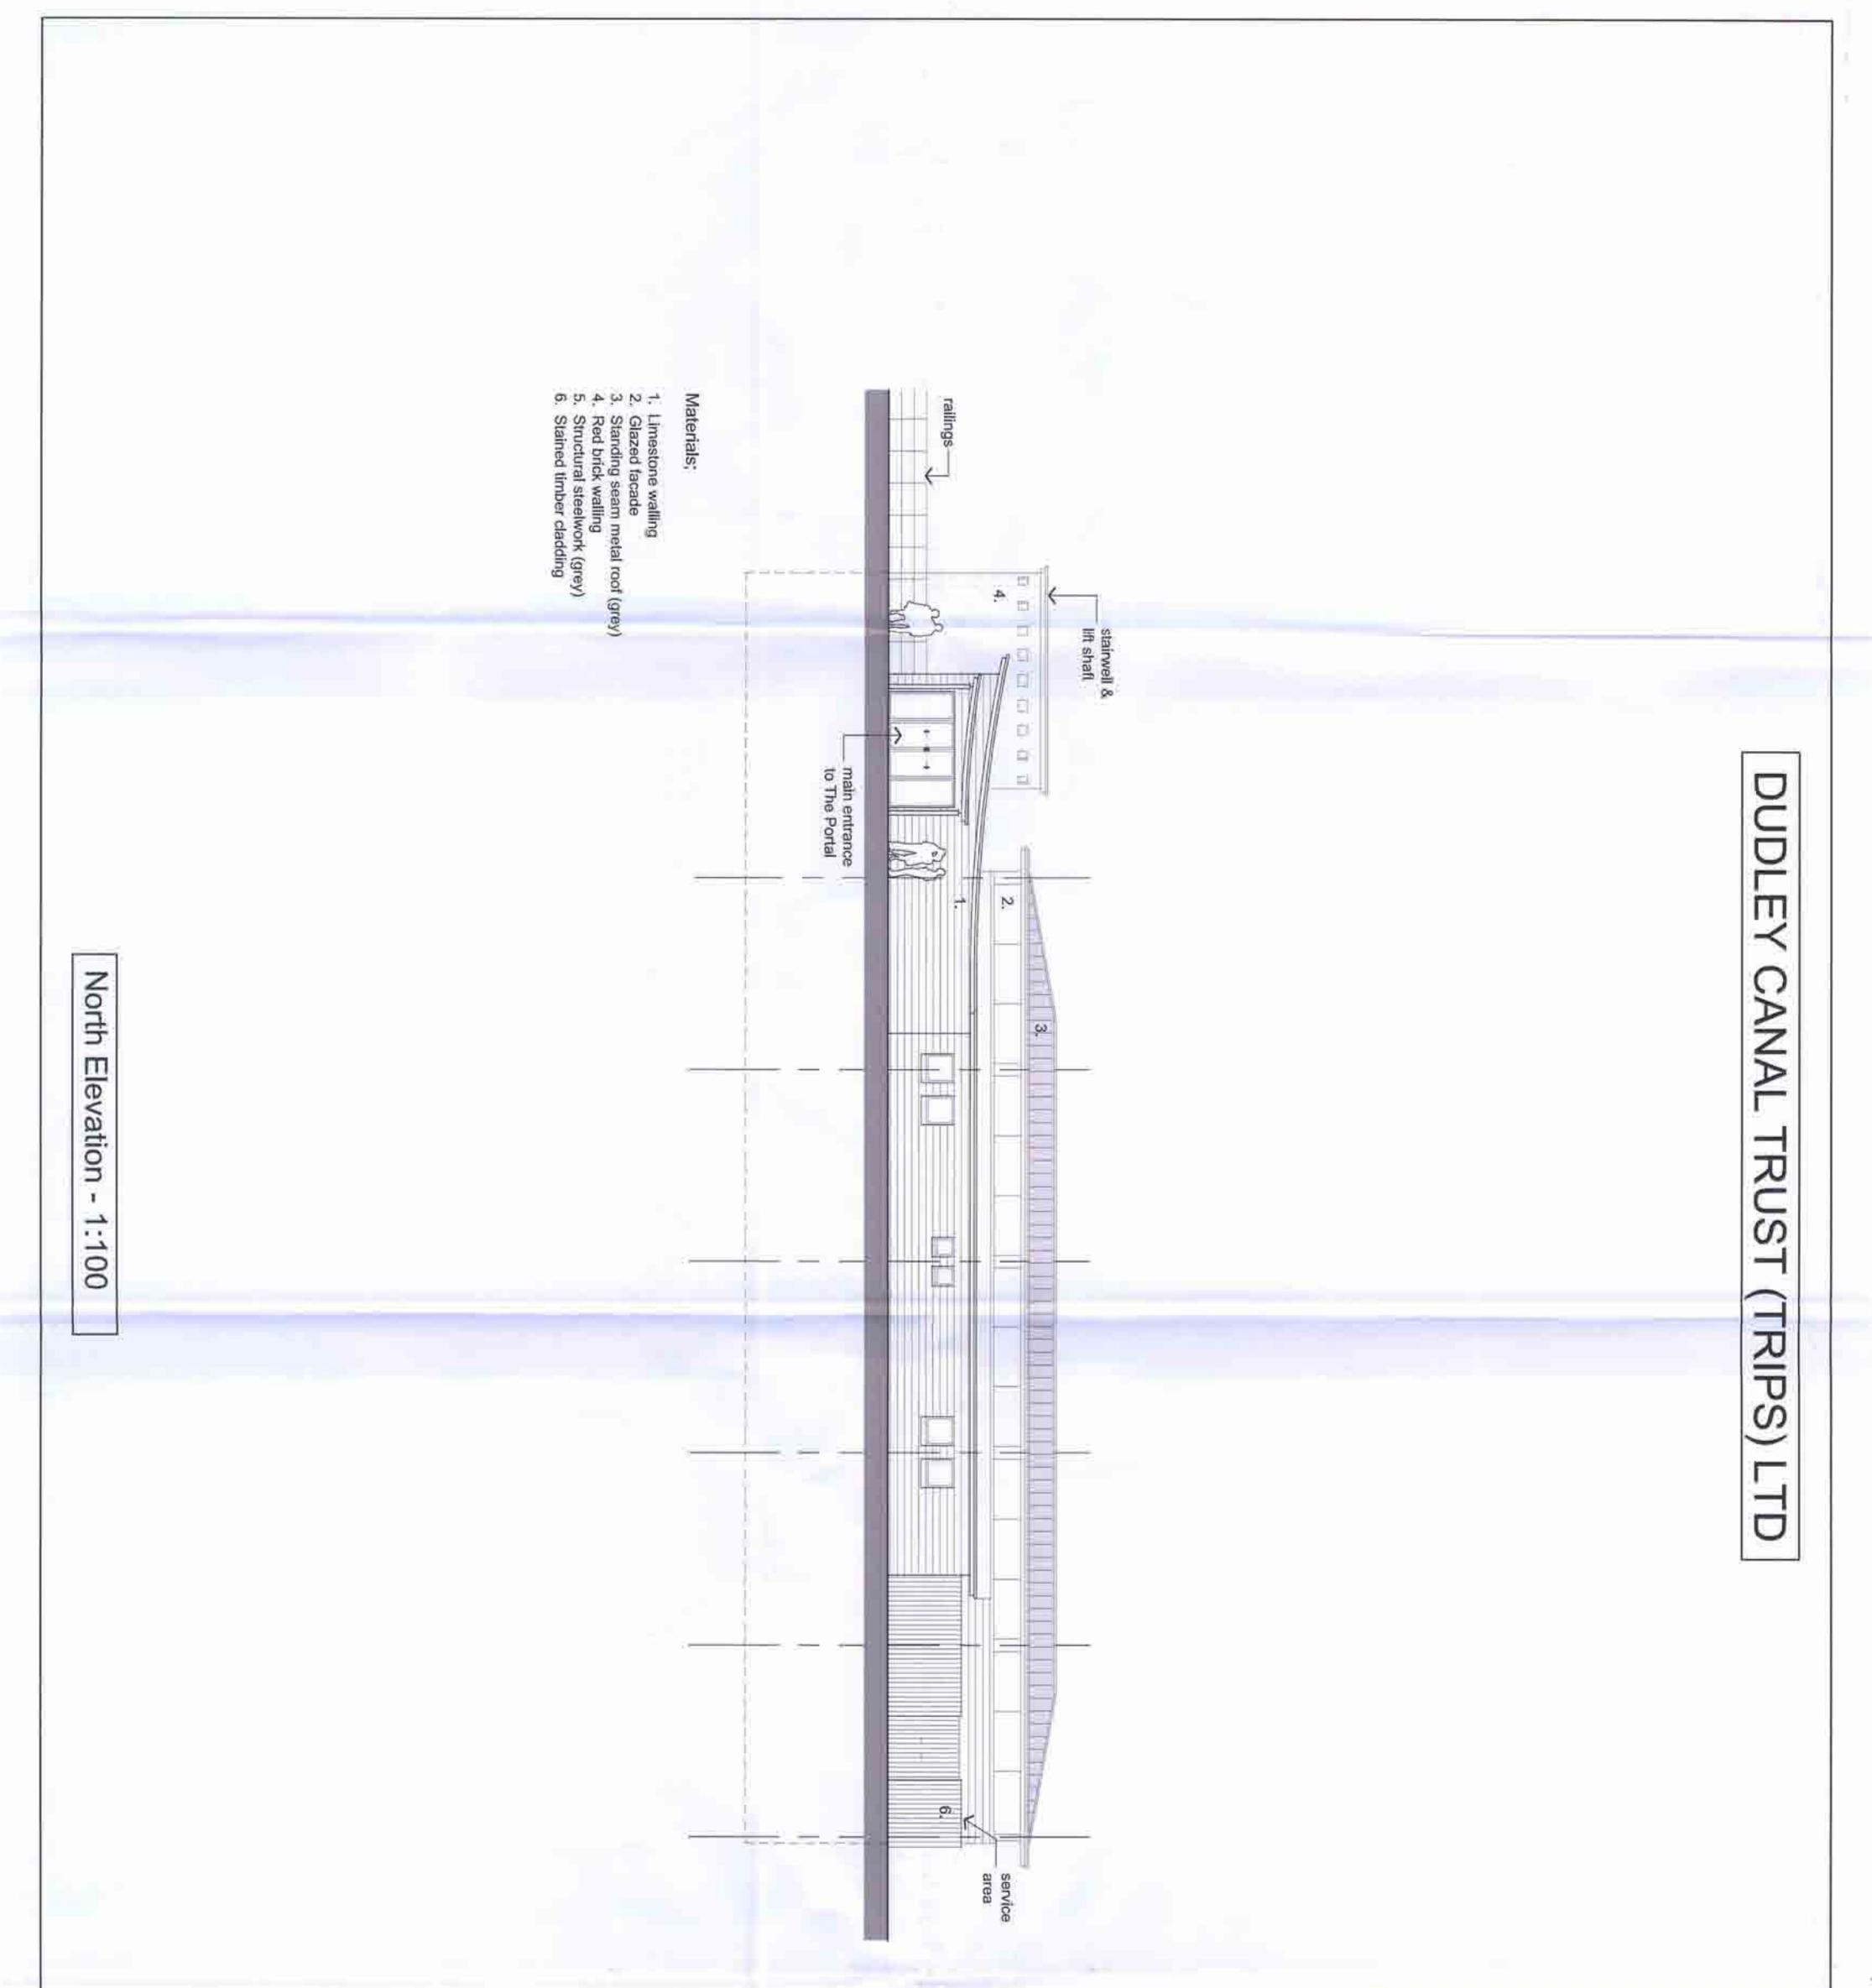

14.It is considered that the proposed development, that would significantly improve the facilities that are currently offered at what is regarded as an important destination within the Back Country, fully accords with Policy EMP6 of the Black Country Core Strategy and that the proposal is acceptable in principle.

#### <u>Design</u>

- 15.Policy ENV3 of the Black Country Core Strategy (Design Quality) states that each place in the Black Country is distinct and successful place-making will depend on understanding and responding to the identity of each place with high quality design proposals. Development proposals across the Black Country will deliver a successful urban renaissance through high quality design that stimulates economic, social and environmental benefits.
- 16. The proposed building would comprise a total of 990 square metres over two floors with the elevation fronting the towpath being two storeys in height and the element facing the car park being single-storey.
- 17. The main elevation, in terms of scale and activity, would be the one fronting the canal. This elevation of the building would feature a large amount of glazing and the building would also be constructed out of a combination of limestone, red brick, timber cladding and grey structural steelwork. The palate of materials has been specifically chosen to complement and reflect the historic nature and industrial use of the site and its surroundings.
- 18. Whilst the elevation fronting the car park would be much less active and visually interesting that the canal side of the building this is due to the fact that it is

essentially the rear elevation. The applicants have made this elevation as interesting as possible given the requirements of the building and given that it would be set well back from the highway it is not considered to be a significant issue.

24.It is considered that the proposed building would be of a high quality and that it would result in a positive impact on the character and appearance of the wider area and that this would be the case, although to a lesser extent, if the second phase of the development was not implemented.