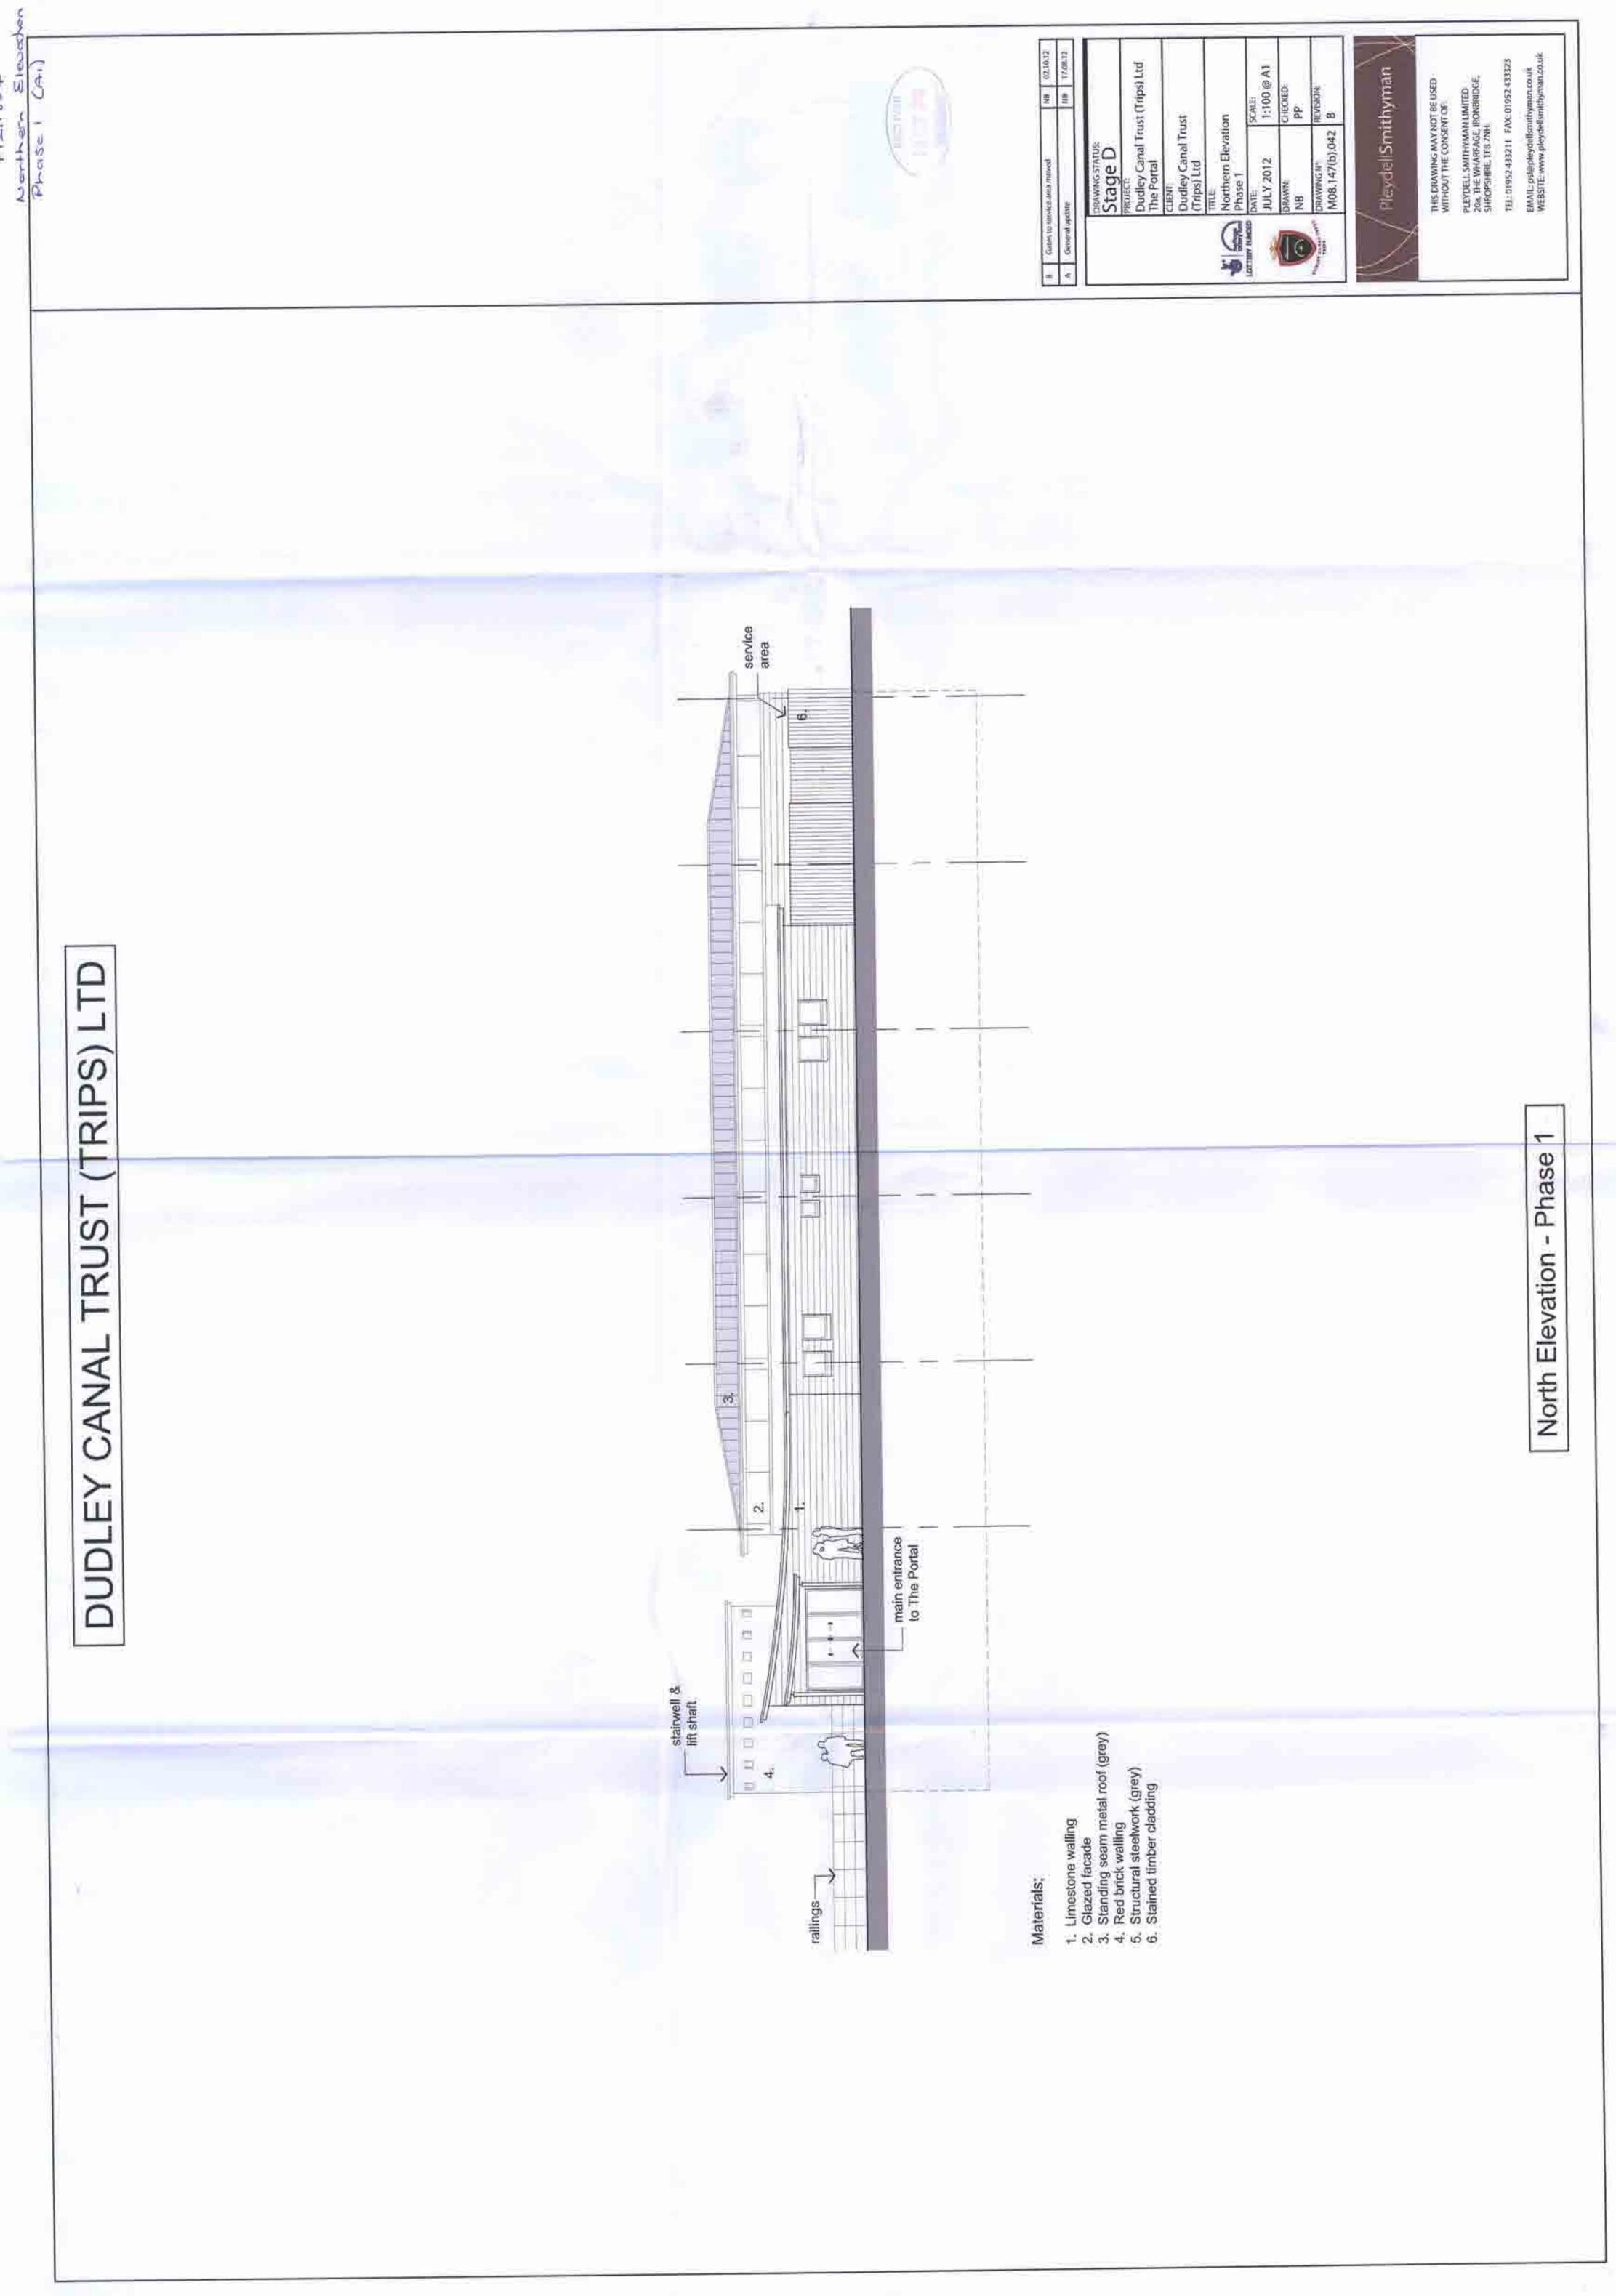

14.It is considered that the proposed development, that would significantly improve the facilities that are currently offered at what is regarded as an important destination within the Back Country, fully accords with Policy EMP6 of the Black Country Core Strategy and that the proposal is acceptable in principle.

#### <u>Design</u>

- 15.Policy ENV3 of the Black Country Core Strategy (Design Quality) states that each place in the Black Country is distinct and successful place-making will depend on understanding and responding to the identity of each place with high quality design proposals. Development proposals across the Black Country will deliver a successful urban renaissance through high quality design that stimulates economic, social and environmental benefits.
- 16. The proposed building would comprise a total of 990 square metres over two floors with the elevation fronting the towpath being two storeys in height and the element facing the car park being single-storey.
- 17. The main elevation, in terms of scale and activity, would be the one fronting the canal. This elevation of the building would feature a large amount of glazing and the building would also be constructed out of a combination of limestone, red brick, timber cladding and grey structural steelwork. The palate of materials has been specifically chosen to complement and reflect the historic nature and industrial use of the site and its surroundings.
- 18. Whilst the elevation fronting the car park would be much less active and visually interesting that the canal side of the building this is due to the fact that it is

essentially the rear elevation. The applicants have made this elevation as interesting as possible given the requirements of the building and given that it would be set well back from the highway it is not considered to be a significant issue.

- 19. The proposed swing bridge would be relatively minor in scale and would consist of a concrete base, steel platform and tension wires with a 1 metre high post and rail fence and dwarf wall. The applicants have stated that a survey in 2010 found that 89% of the visitors to the site also visited the Black Country Museum and that the swing bridge is intended to improve the connectivity between the two sites.
- 20. The existing boundary railings would be removed and a new bespoke boundary fence would be provided along the boundary with the Birmingham New Road. It is proposed that this would be barbican style fencing but with "Dudley Canal Trust" incorporated into the metal work.
- 21.All of the above would be delivered within the first phase of the development (with the exception of a section of the main building that would be left open and 'filled-in' during the second phase. In addition the second phase would also see a newly surfaced and marked-out car park which would provide a total of 55 spaced (including 7 spaces for disabled visitors). In addition space would be provided for four coaches.
- 22.A proposed 'plaza' would also be provided within the second phase of development which would significantly improve the visual appearance of the site and would create an attractive and useable public space between the car park and the rear entrance of the building.
- 23. The applicants have stated that the second phase would be provided once a suitable level of income has been received following the implementation of the first phase. It should be noted however that it is possible that the second phase is not implemented and this should be taken into consideration in the determination of the application.

24.It is considered that the proposed building would be of a high quality and that it would result in a positive impact on the character and appearance of the wider area and that this would be the case, although to a lesser extent, if the second phase of the development was not implemented.