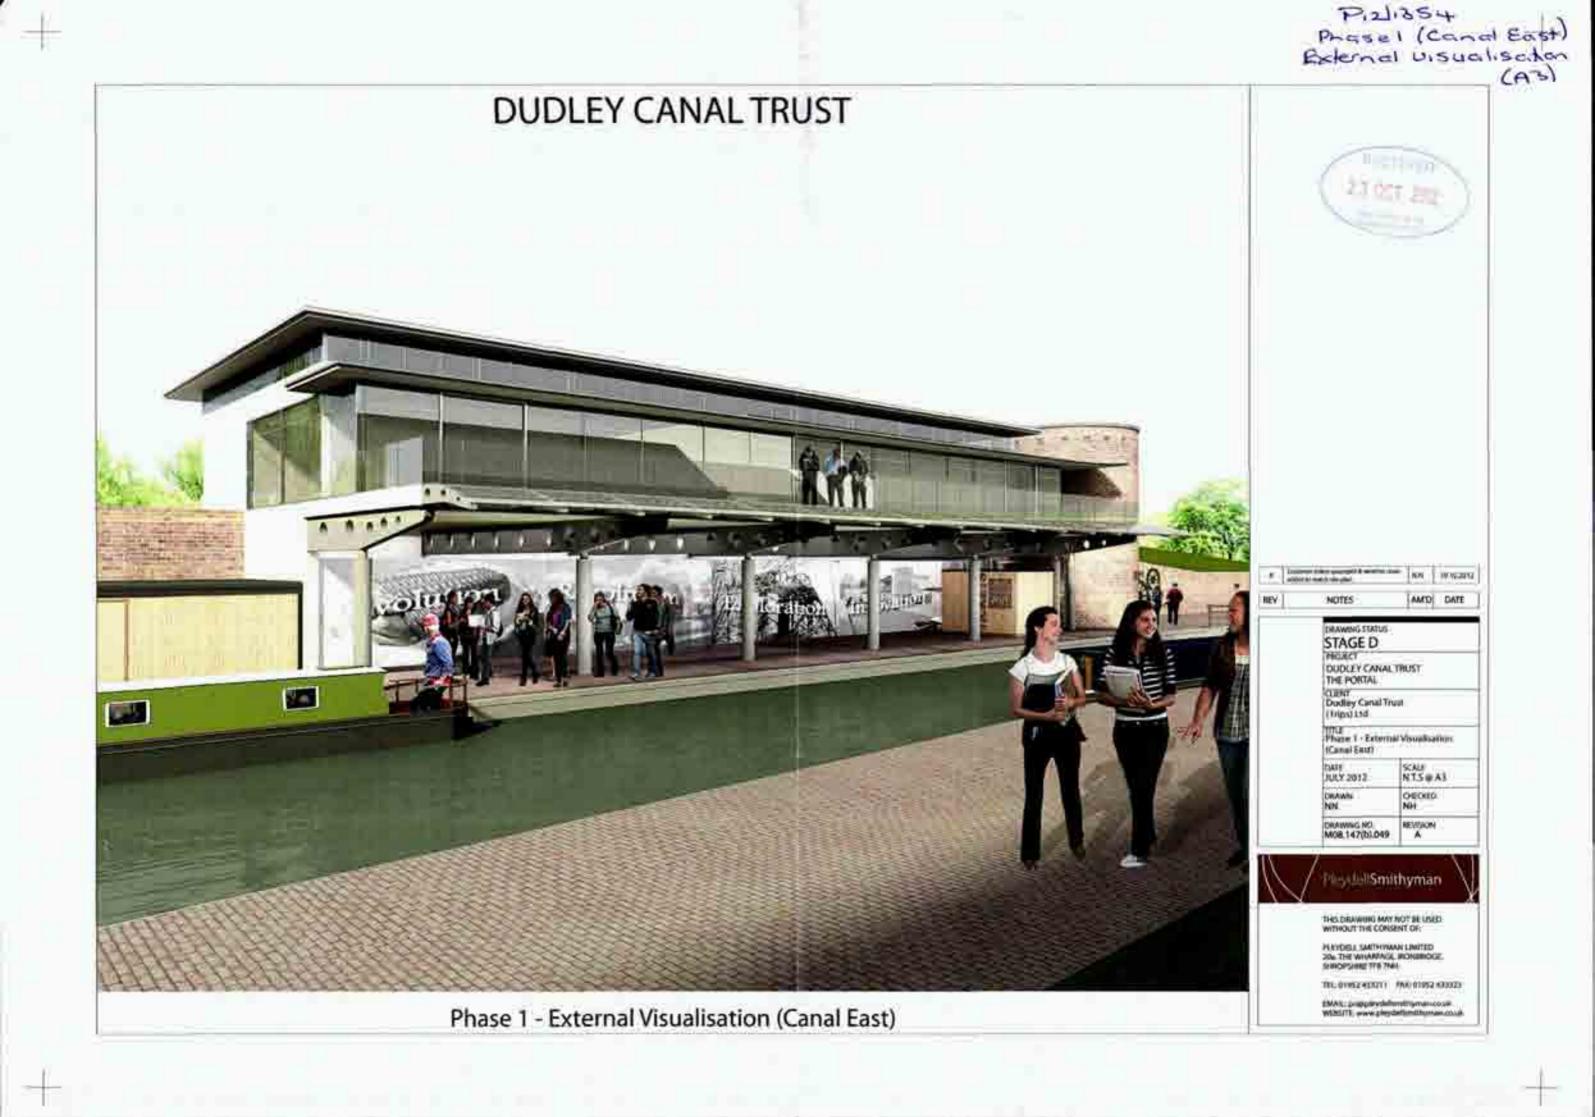

#### <u>Design</u>

- 15.Policy ENV3 of the Black Country Core Strategy (Design Quality) states that each place in the Black Country is distinct and successful place-making will depend on understanding and responding to the identity of each place with high quality design proposals. Development proposals across the Black Country will deliver a successful urban renaissance through high quality design that stimulates economic, social and environmental benefits.
- 16. The proposed building would comprise a total of 990 square metres over two floors with the elevation fronting the towpath being two storeys in height and the element facing the car park being single-storey.
- 17. The main elevation, in terms of scale and activity, would be the one fronting the canal. This elevation of the building would feature a large amount of glazing and the building would also be constructed out of a combination of limestone, red brick, timber cladding and grey structural steelwork. The palate of materials has been specifically chosen to complement and reflect the historic nature and industrial use of the site and its surroundings.
- 18. Whilst the elevation fronting the car park would be much less active and visually interesting that the canal side of the building this is due to the fact that it is

- 19. The proposed swing bridge would be relatively minor in scale and would consist of a concrete base, steel platform and tension wires with a 1 metre high post and rail fence and dwarf wall. The applicants have stated that a survey in 2010 found that 89% of the visitors to the site also visited the Black Country Museum and that the swing bridge is intended to improve the connectivity between the two sites.
- 20. The existing boundary railings would be removed and a new bespoke boundary fence would be provided along the boundary with the Birmingham New Road. It is proposed that this would be barbican style fencing but with "Dudley Canal Trust" incorporated into the metal work.
- 21.All of the above would be delivered within the first phase of the development (with the exception of a section of the main building that would be left open and 'filled-in' during the second phase. In addition the second phase would also see a newly surfaced and marked-out car park which would provide a total of 55 spaced (including 7 spaces for disabled visitors). In addition space would be provided for four coaches.
- 22.A proposed 'plaza' would also be provided within the second phase of development which would significantly improve the visual appearance of the site and would create an attractive and useable public space between the car park and the rear entrance of the building.
- 23. The applicants have stated that the second phase would be provided once a suitable level of income has been received following the implementation of the first phase. It should be noted however that it is possible that the second phase is not implemented and this should be taken into consideration in the determination of the application.