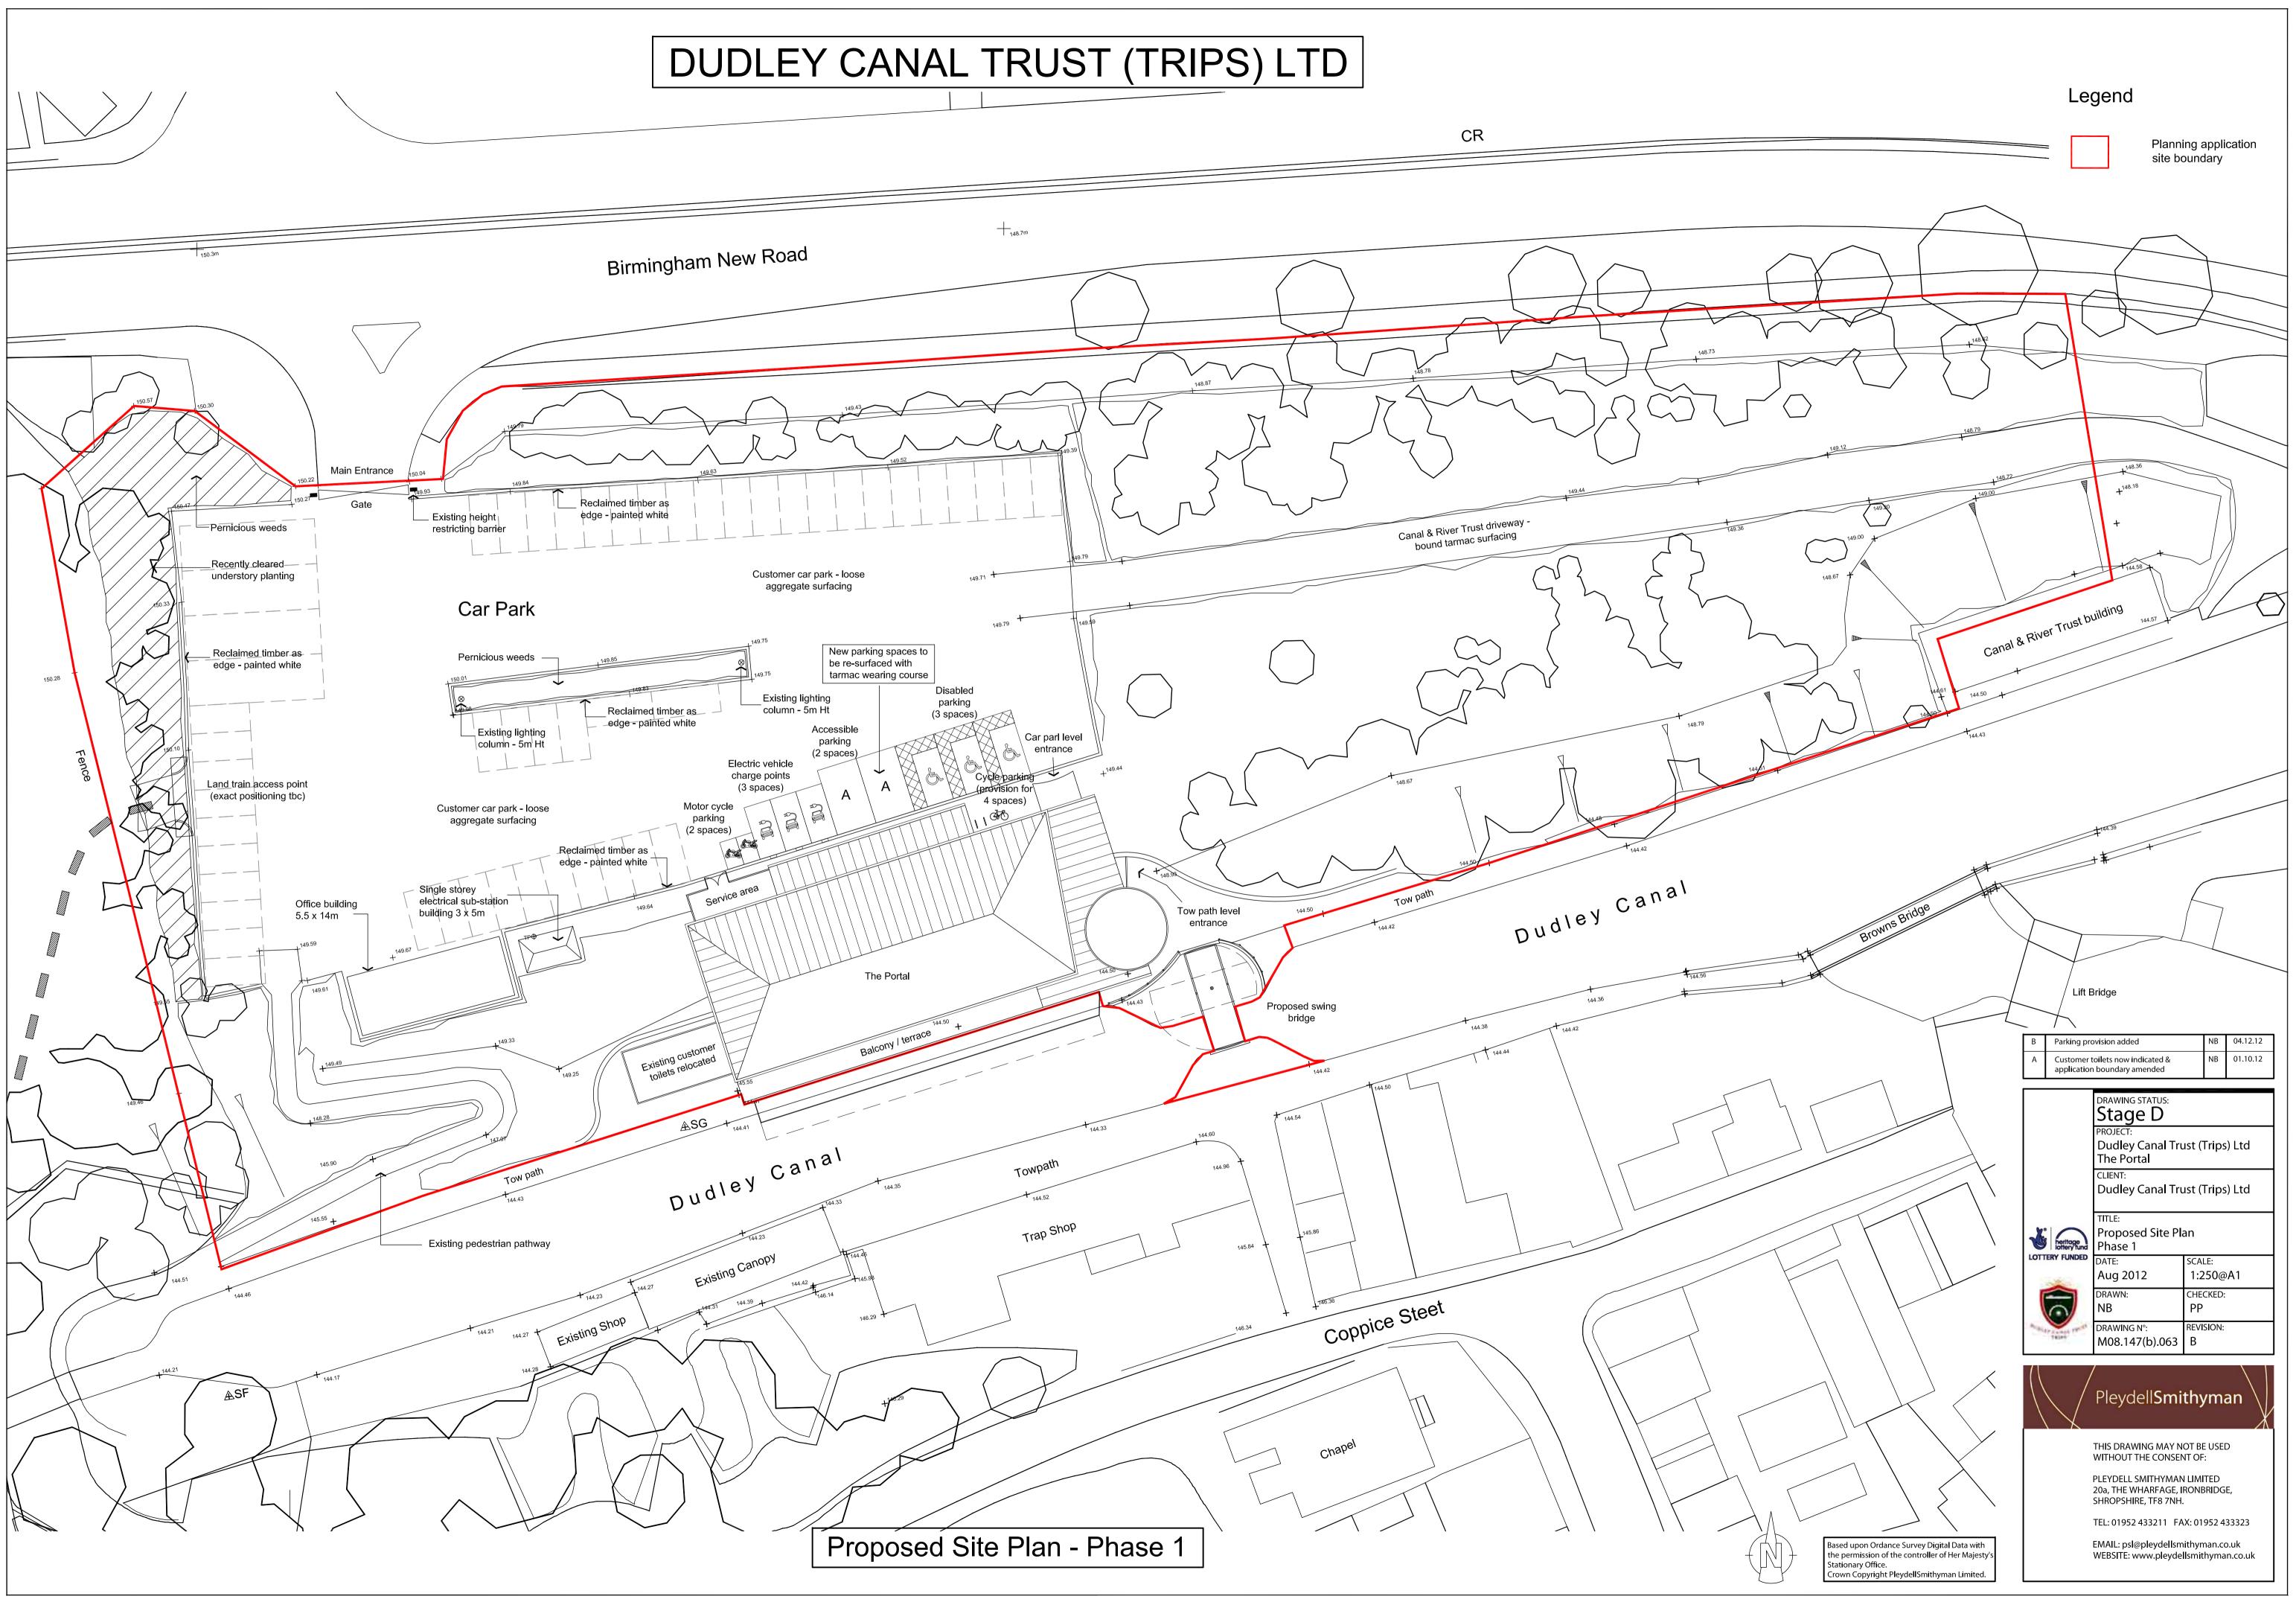

### PUBLIC CONSULTATION

 Letters of notification were sent to the occupiers of 21 neighbouring properties, several site notices were also displayed and the application was advertised in the local press. As a result no letters of objection have been received. 10. Prior to submitting the proposal the applicants undertook consultation with a range of groups and individuals including visitors, school groups, the local community, the Black Country Living Museum, the Canal and Rivers Trust and the Heritage Lottery Fund.

### OTHER CONSULTATION

Group Engineer (Development): No objection subject to conditions.

Head of Environmental Health and Trading Standards: No objection.

The Coal Authority: No objection subject to condition.

West Midlands Fire Service: No objection.

Canal and River Trust: No objection subject to conditions.

<u>Access in Dudley</u>: Queries raised regarding some of the proposals. A response has been sent to AiD regarding those queries however no further comments have been received.

#### RELEVANT PLANNING POLICY

National Planning Guidance

• The National Planning Policy Framework (NPPF) (2012)

- 19. The proposed swing bridge would be relatively minor in scale and would consist of a concrete base, steel platform and tension wires with a 1 metre high post and rail fence and dwarf wall. The applicants have stated that a survey in 2010 found that 89% of the visitors to the site also visited the Black Country Museum and that the swing bridge is intended to improve the connectivity between the two sites.
- 20. The existing boundary railings would be removed and a new bespoke boundary fence would be provided along the boundary with the Birmingham New Road. It is proposed that this would be barbican style fencing but with "Dudley Canal Trust" incorporated into the metal work.
- 21.All of the above would be delivered within the first phase of the development (with the exception of a section of the main building that would be left open and 'filled-in' during the second phase. In addition the second phase would also see a newly surfaced and marked-out car park which would provide a total of 55 spaced (including 7 spaces for disabled visitors). In addition space would be provided for four coaches.
- 22.A proposed 'plaza' would also be provided within the second phase of development which would significantly improve the visual appearance of the site and would create an attractive and useable public space between the car park and the rear entrance of the building.
- 23. The applicants have stated that the second phase would be provided once a suitable level of income has been received following the implementation of the first phase. It should be noted however that it is possible that the second phase is not implemented and this should be taken into consideration in the determination of the application.

24.It is considered that the proposed building would be of a high quality and that it would result in a positive impact on the character and appearance of the wider area and that this would be the case, although to a lesser extent, if the second phase of the development was not implemented.

#### Neighbour Amenity

25. The closest residential properties are located on the opposite side of the Birmingham New Road, some 35 metres from the site boundary and approximately 80 metres from the proposed building. Given this separation distance and the fact that the facing elevation of the building would be single-storey, there would be no detrimental impact on the amenities of the occupiers of those properties.

### Access and parking

- 26. The existing vehicular access from the Birmingham New Road would still remain and a new pedestrian access would be provided approximately halfway along that site boundary.
- 27. The second phase of the proposal would include the proposed development of the car park. This would include providing space for coaches and the land train to turn within the site as well as a new pedestrian entrance from Birmingham New Road. Whilst these improvements would come forward at a later date it should be noted that the existing car park would actually provide a higher number of parking spaces.
- 28. The Group Engineer (Development) has requested that a condition is attached requiring the revised parking layout to be implemented before the rest of the second phase of the development is first brought into use.

#### Nature Conservation

29. The application has been supported by a Phase 1 Habitat Survey Report that was carried out for the site in accordance with nationally recognised methodologies.

- 30. That survey has concluded that the overall ecological value of the application site is low. The survey does conclude however that there is the potential for there to be an impact from the proposal on the movement of bird species between nearby sites and on the potential for bat foraging.
- 31. Various recommendations are made within the Report that can be carried forward and secured through the use of suitably worded planning conditions. This would ensure that the planting of mature trees is undertaken to provide habitats for birds and insects, introducing appropriate landscaping and providing bat and bird boxes in the woodland areas.
- 32. Subject to the recommendations from the Phase 1 Survey being implemented it is considered that the proposed development would be acceptable in this regard and in accordance with Policy ENV1 of the Black Country Core Strategy (Nature Conservation).