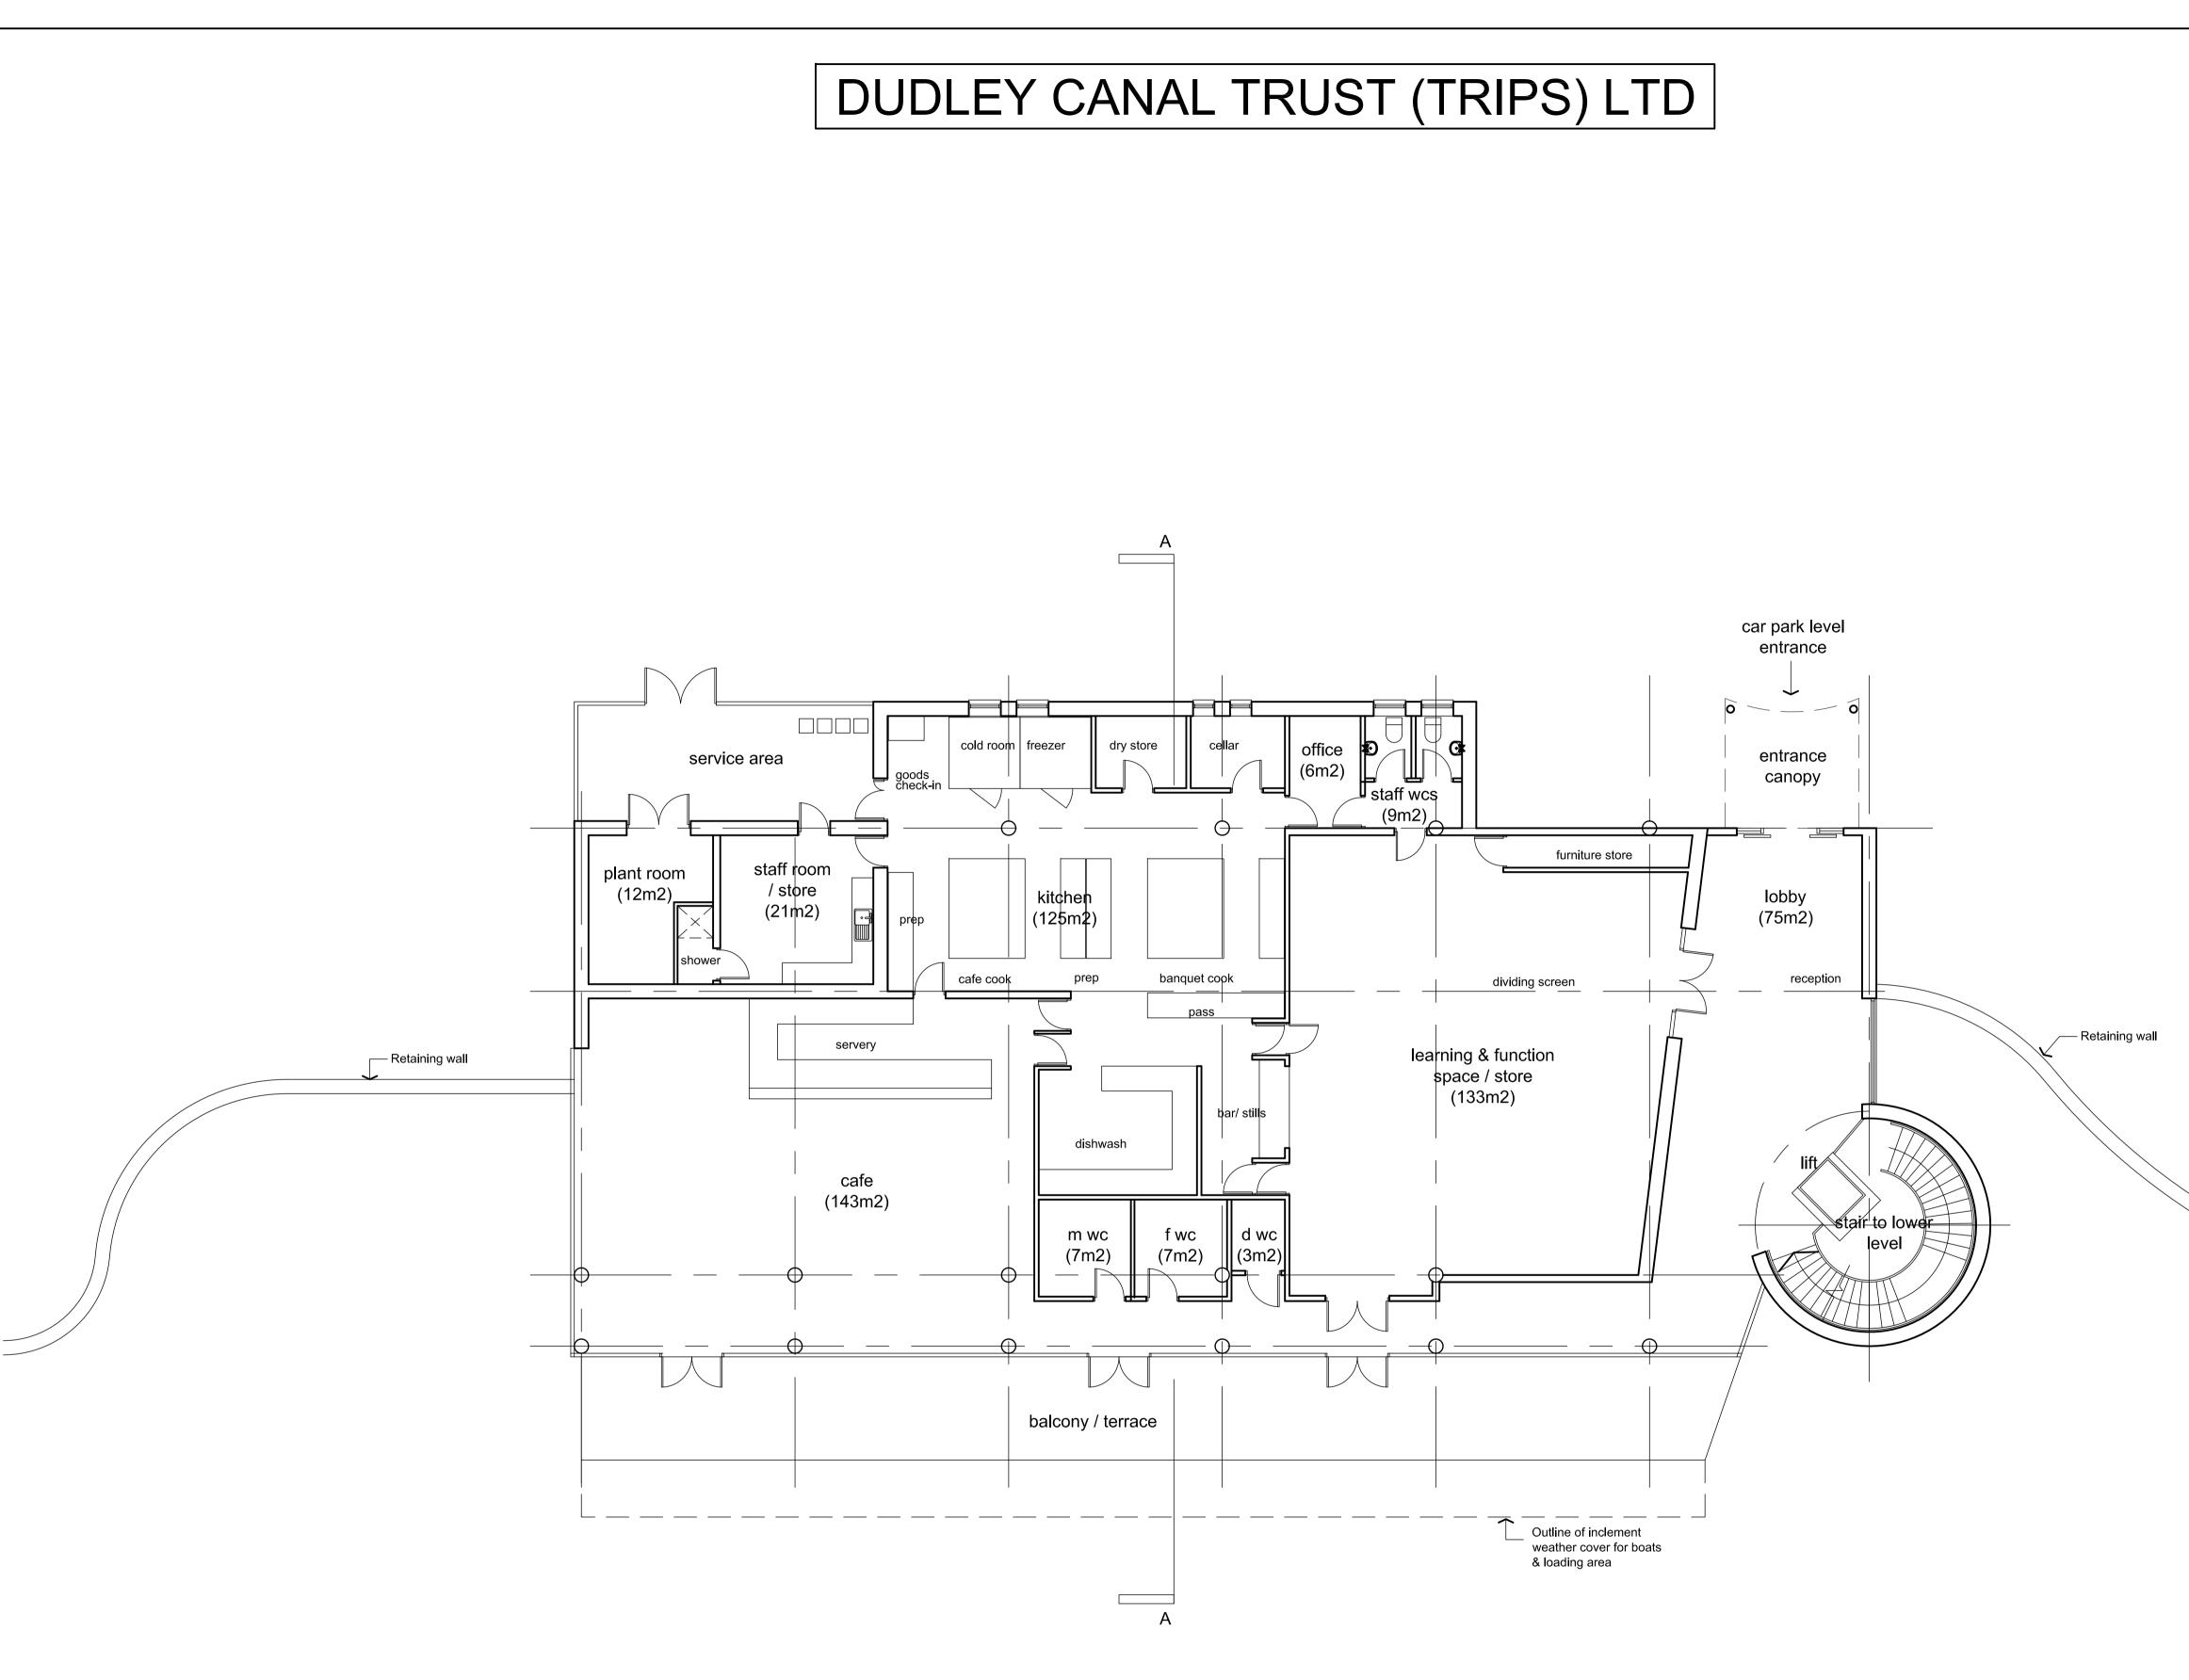

#### PROPOSAL

5. This is a full planning application for the erection of The Portal, a learning and access hub, car parking, landscaping and a new pedestrian swing bridge.

- 6. The Portal building would contain approximately 1000 square metres of floorspace that would include a reception area, office space, an interpretation and education space, a cafe and shop, a raised gallery, a kitchen and a workshop in addition to other ancillary accommodation. The purpose of the building is to provide a visitor facility which will enable visitors to explore the Dudley Canal and Limestone Mines.
- 7. The proposed swing bridge would link the site to the neighbouring Black Country Museum.
- 8. The applicants have stated that they would implement the development within two phases. The first phase would include the majority of the new building and the swing bridge with a second phase including the public realm improvements, the landscaping of the site and the changes to the car park.

### OTHER CONSULTATION

Group Engineer (Development): No objection subject to conditions.

Head of Environmental Health and Trading Standards: No objection.

The Coal Authority: No objection subject to condition.