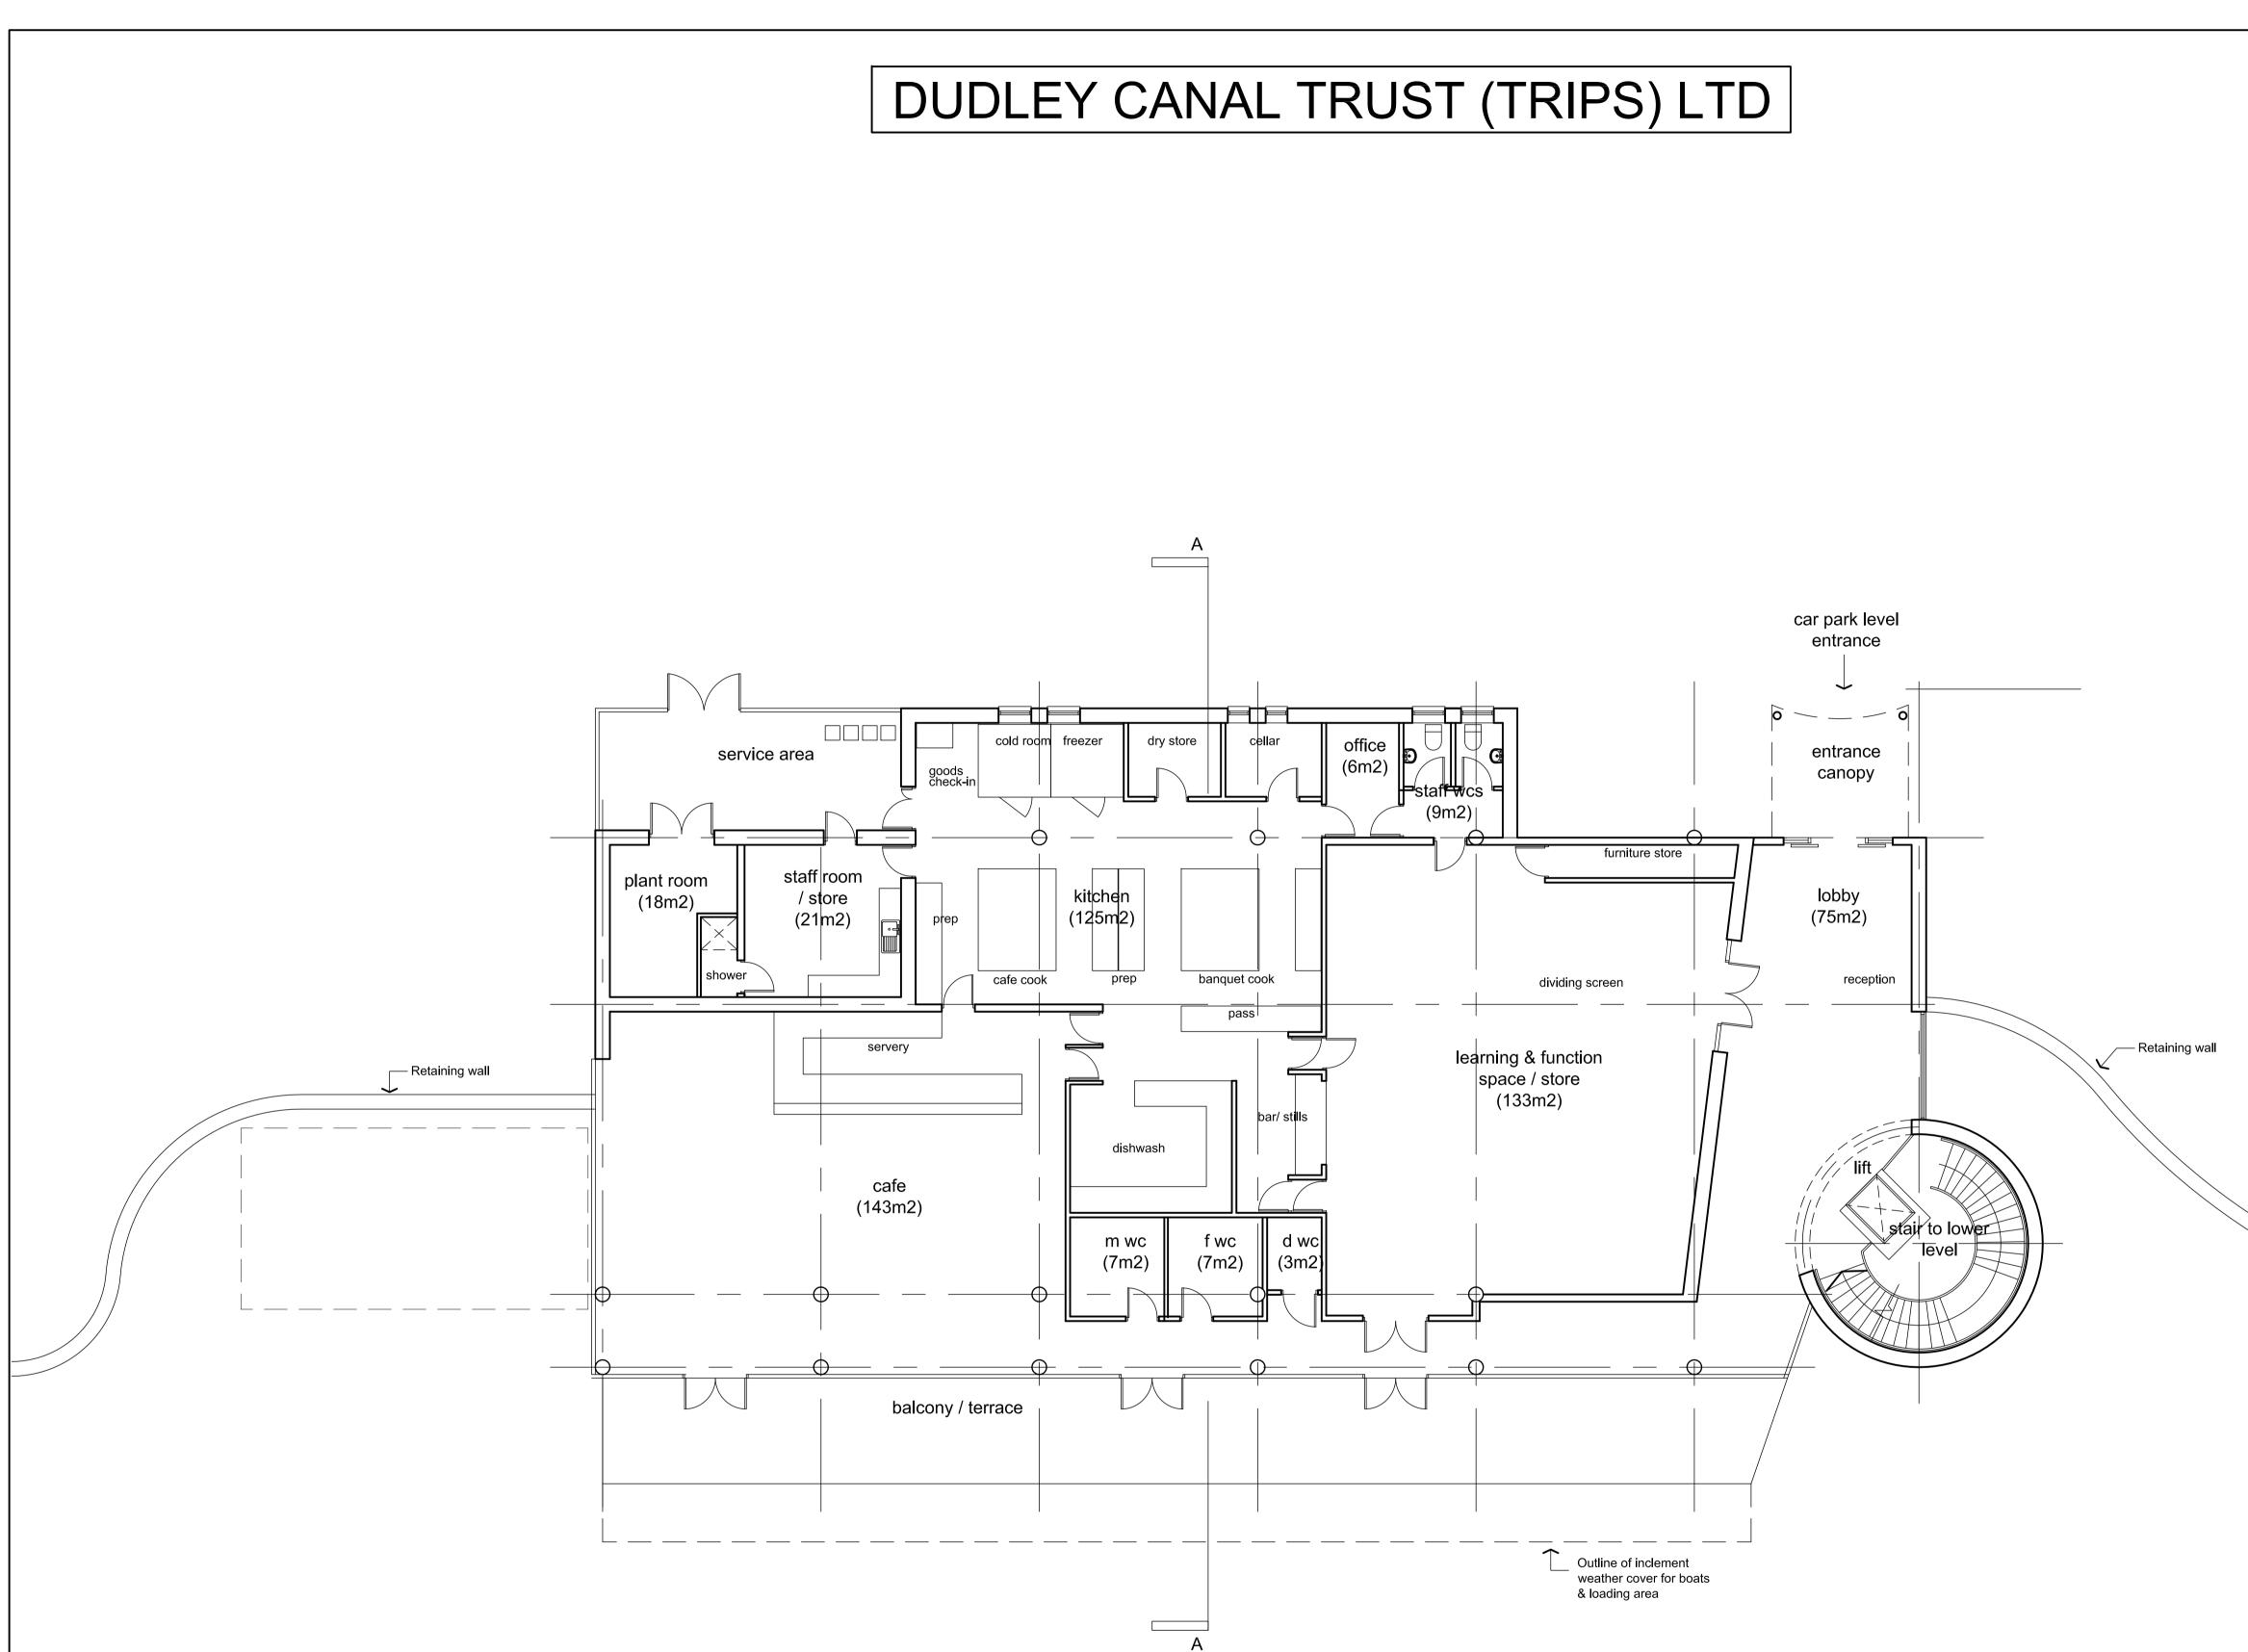

### OTHER CONSULTATION

Group Engineer (Development): No objection subject to conditions.

Head of Environmental Health and Trading Standards: No objection.

The Coal Authority: No objection subject to condition.

14.It is considered that the proposed development, that would significantly improve the facilities that are currently offered at what is regarded as an important destination within the Back Country, fully accords with Policy EMP6 of the Black Country Core Strategy and that the proposal is acceptable in principle.

#### <u>Design</u>

- 15.Policy ENV3 of the Black Country Core Strategy (Design Quality) states that each place in the Black Country is distinct and successful place-making will depend on understanding and responding to the identity of each place with high quality design proposals. Development proposals across the Black Country will deliver a successful urban renaissance through high quality design that stimulates economic, social and environmental benefits.
- 16. The proposed building would comprise a total of 990 square metres over two floors with the elevation fronting the towpath being two storeys in height and the element facing the car park being single-storey.
- 17. The main elevation, in terms of scale and activity, would be the one fronting the canal. This elevation of the building would feature a large amount of glazing and the building would also be constructed out of a combination of limestone, red brick, timber cladding and grey structural steelwork. The palate of materials has been specifically chosen to complement and reflect the historic nature and industrial use of the site and its surroundings.
- 18. Whilst the elevation fronting the car park would be much less active and visually interesting that the canal side of the building this is due to the fact that it is

### Access and parking

- 26. The existing vehicular access from the Birmingham New Road would still remain and a new pedestrian access would be provided approximately halfway along that site boundary.
- 27. The second phase of the proposal would include the proposed development of the car park. This would include providing space for coaches and the land train to turn within the site as well as a new pedestrian entrance from Birmingham New Road. Whilst these improvements would come forward at a later date it should be noted that the existing car park would actually provide a higher number of parking spaces.
- 28. The Group Engineer (Development) has requested that a condition is attached requiring the revised parking layout to be implemented before the rest of the second phase of the development is first brought into use.