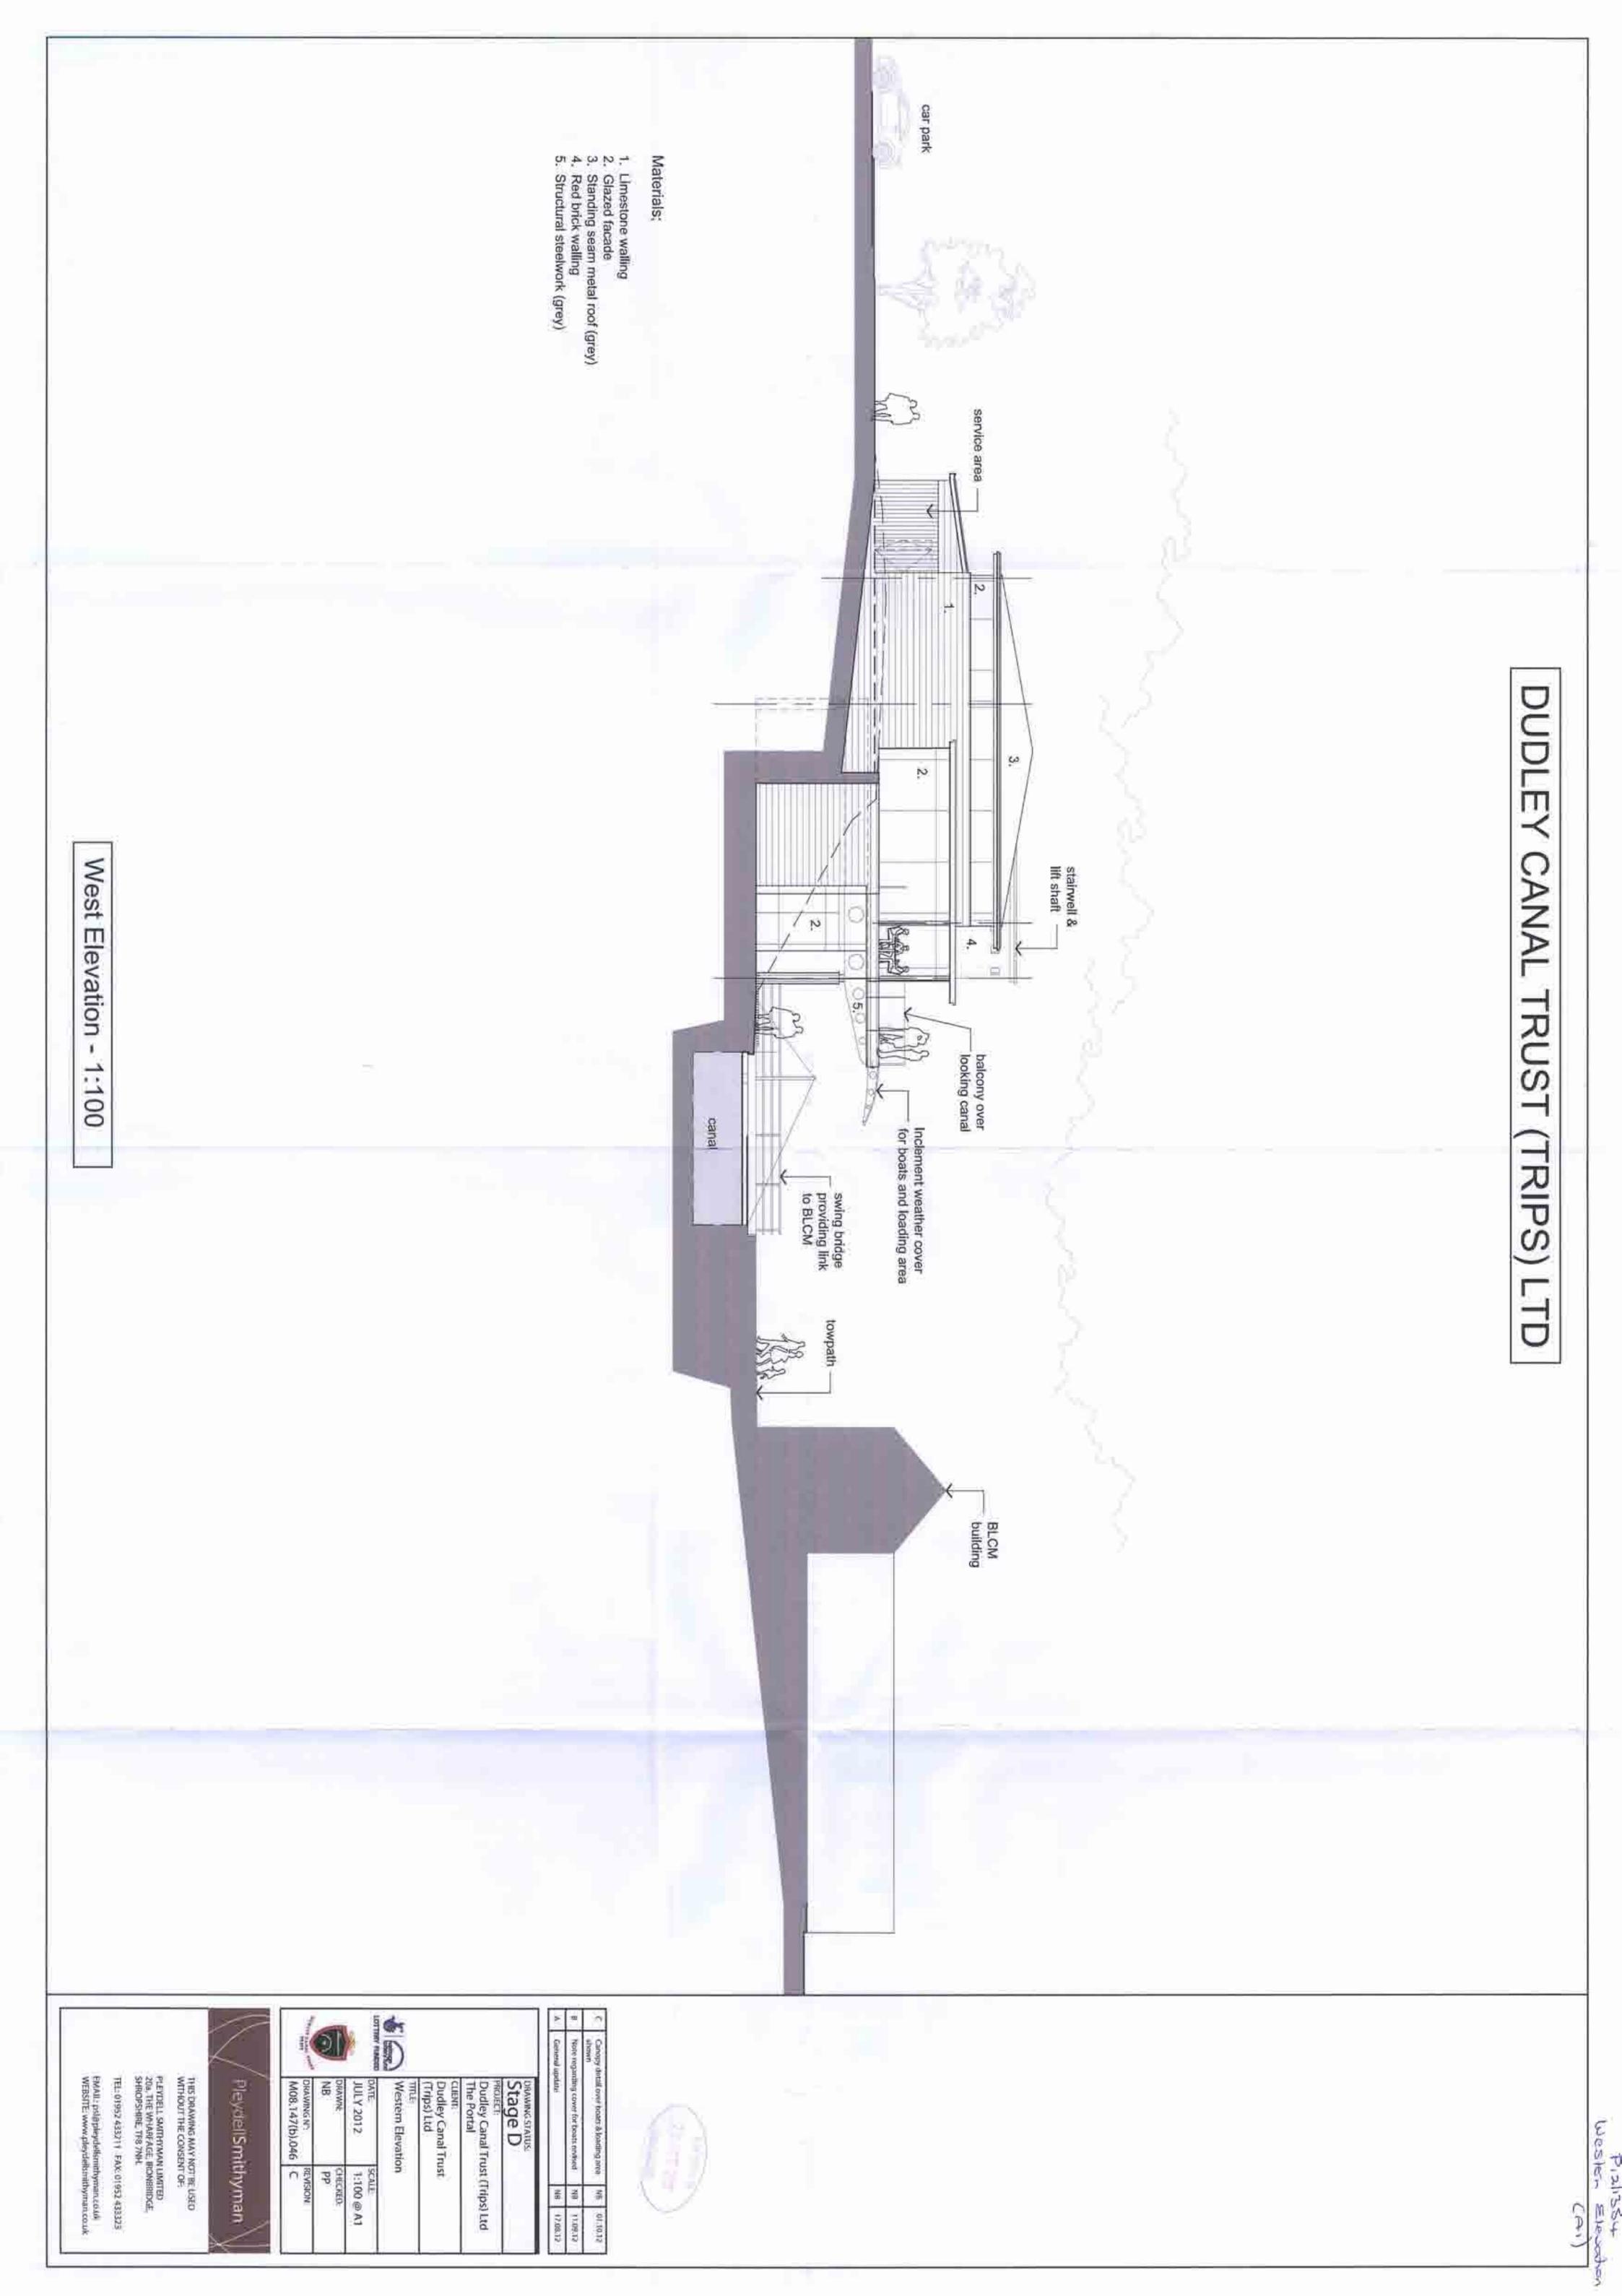

14.It is considered that the proposed development, that would significantly improve the facilities that are currently offered at what is regarded as an important destination within the Back Country, fully accords with Policy EMP6 of the Black Country Core Strategy and that the proposal is acceptable in principle.

#### <u>Design</u>

- 15.Policy ENV3 of the Black Country Core Strategy (Design Quality) states that each place in the Black Country is distinct and successful place-making will depend on understanding and responding to the identity of each place with high quality design proposals. Development proposals across the Black Country will deliver a successful urban renaissance through high quality design that stimulates economic, social and environmental benefits.
- 16. The proposed building would comprise a total of 990 square metres over two floors with the elevation fronting the towpath being two storeys in height and the element facing the car park being single-storey.
- 17. The main elevation, in terms of scale and activity, would be the one fronting the canal. This elevation of the building would feature a large amount of glazing and the building would also be constructed out of a combination of limestone, red brick, timber cladding and grey structural steelwork. The palate of materials has been specifically chosen to complement and reflect the historic nature and industrial use of the site and its surroundings.
- 18. Whilst the elevation fronting the car park would be much less active and visually interesting that the canal side of the building this is due to the fact that it is

- 19. The proposed swing bridge would be relatively minor in scale and would consist of a concrete base, steel platform and tension wires with a 1 metre high post and rail fence and dwarf wall. The applicants have stated that a survey in 2010 found that 89% of the visitors to the site also visited the Black Country Museum and that the swing bridge is intended to improve the connectivity between the two sites.
- 20. The existing boundary railings would be removed and a new bespoke boundary fence would be provided along the boundary with the Birmingham New Road. It is proposed that this would be barbican style fencing but with "Dudley Canal Trust" incorporated into the metal work.
- 21.All of the above would be delivered within the first phase of the development (with the exception of a section of the main building that would be left open and 'filled-in' during the second phase. In addition the second phase would also see a newly surfaced and marked-out car park which would provide a total of 55 spaced (including 7 spaces for disabled visitors). In addition space would be provided for four coaches.
- 22.A proposed 'plaza' would also be provided within the second phase of development which would significantly improve the visual appearance of the site and would create an attractive and useable public space between the car park and the rear entrance of the building.
- 23. The applicants have stated that the second phase would be provided once a suitable level of income has been received following the implementation of the first phase. It should be noted however that it is possible that the second phase is not implemented and this should be taken into consideration in the determination of the application.

24.It is considered that the proposed building would be of a high quality and that it would result in a positive impact on the character and appearance of the wider area and that this would be the case, although to a lesser extent, if the second phase of the development was not implemented.

### Access and parking

- 26. The existing vehicular access from the Birmingham New Road would still remain and a new pedestrian access would be provided approximately halfway along that site boundary.
- 27. The second phase of the proposal would include the proposed development of the car park. This would include providing space for coaches and the land train to turn within the site as well as a new pedestrian entrance from Birmingham New Road. Whilst these improvements would come forward at a later date it should be noted that the existing car park would actually provide a higher number of parking spaces.
- 28. The Group Engineer (Development) has requested that a condition is attached requiring the revised parking layout to be implemented before the rest of the second phase of the development is first brought into use.