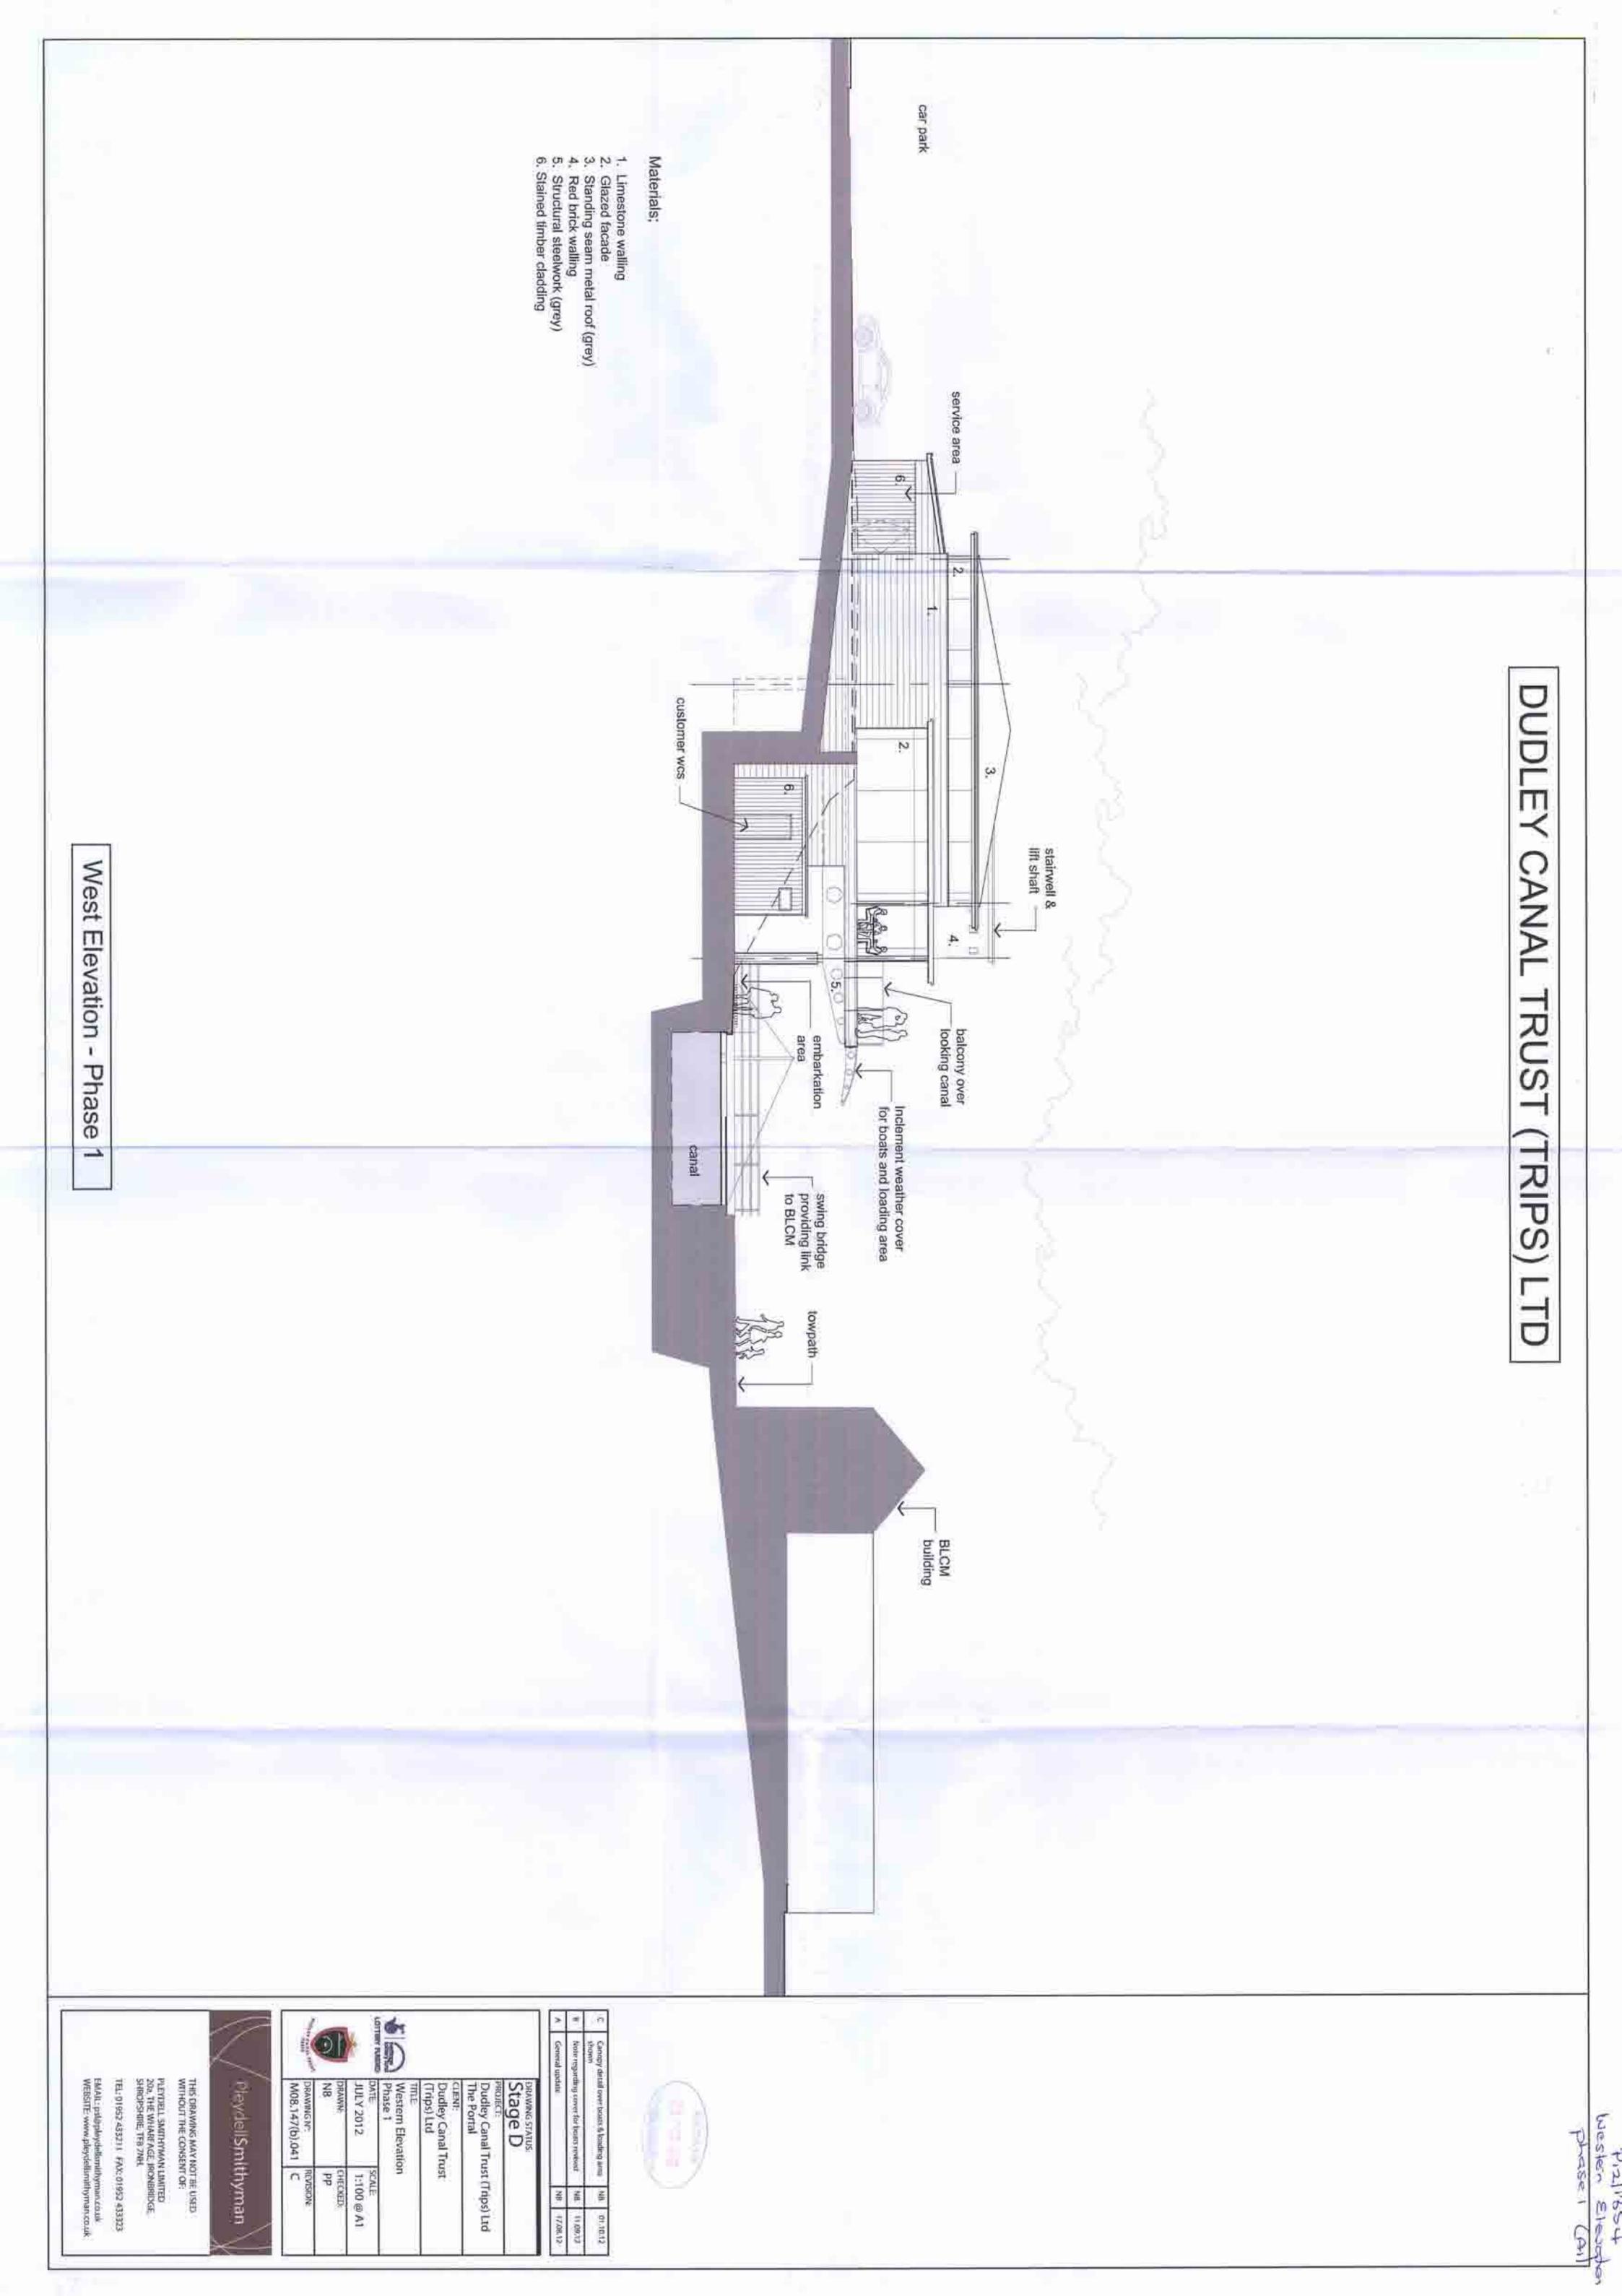

#### <u>Design</u>

- 15.Policy ENV3 of the Black Country Core Strategy (Design Quality) states that each place in the Black Country is distinct and successful place-making will depend on understanding and responding to the identity of each place with high quality design proposals. Development proposals across the Black Country will deliver a successful urban renaissance through high quality design that stimulates economic, social and environmental benefits.
- 16. The proposed building would comprise a total of 990 square metres over two floors with the elevation fronting the towpath being two storeys in height and the element facing the car park being single-storey.
- 17. The main elevation, in terms of scale and activity, would be the one fronting the canal. This elevation of the building would feature a large amount of glazing and the building would also be constructed out of a combination of limestone, red brick, timber cladding and grey structural steelwork. The palate of materials has been specifically chosen to complement and reflect the historic nature and industrial use of the site and its surroundings.
- 18. Whilst the elevation fronting the car park would be much less active and visually interesting that the canal side of the building this is due to the fact that it is

- 19. The proposed swing bridge would be relatively minor in scale and would consist of a concrete base, steel platform and tension wires with a 1 metre high post and rail fence and dwarf wall. The applicants have stated that a survey in 2010 found that 89% of the visitors to the site also visited the Black Country Museum and that the swing bridge is intended to improve the connectivity between the two sites.
- 20. The existing boundary railings would be removed and a new bespoke boundary fence would be provided along the boundary with the Birmingham New Road. It is proposed that this would be barbican style fencing but with "Dudley Canal Trust" incorporated into the metal work.
- 21.All of the above would be delivered within the first phase of the development (with the exception of a section of the main building that would be left open and 'filled-in' during the second phase. In addition the second phase would also see a newly surfaced and marked-out car park which would provide a total of 55 spaced (including 7 spaces for disabled visitors). In addition space would be provided for four coaches.
- 22.A proposed 'plaza' would also be provided within the second phase of development which would significantly improve the visual appearance of the site and would create an attractive and useable public space between the car park and the rear entrance of the building.
- 23. The applicants have stated that the second phase would be provided once a suitable level of income has been received following the implementation of the first phase. It should be noted however that it is possible that the second phase is not implemented and this should be taken into consideration in the determination of the application.

24.It is considered that the proposed building would be of a high quality and that it would result in a positive impact on the character and appearance of the wider area and that this would be the case, although to a lesser extent, if the second phase of the development was not implemented.