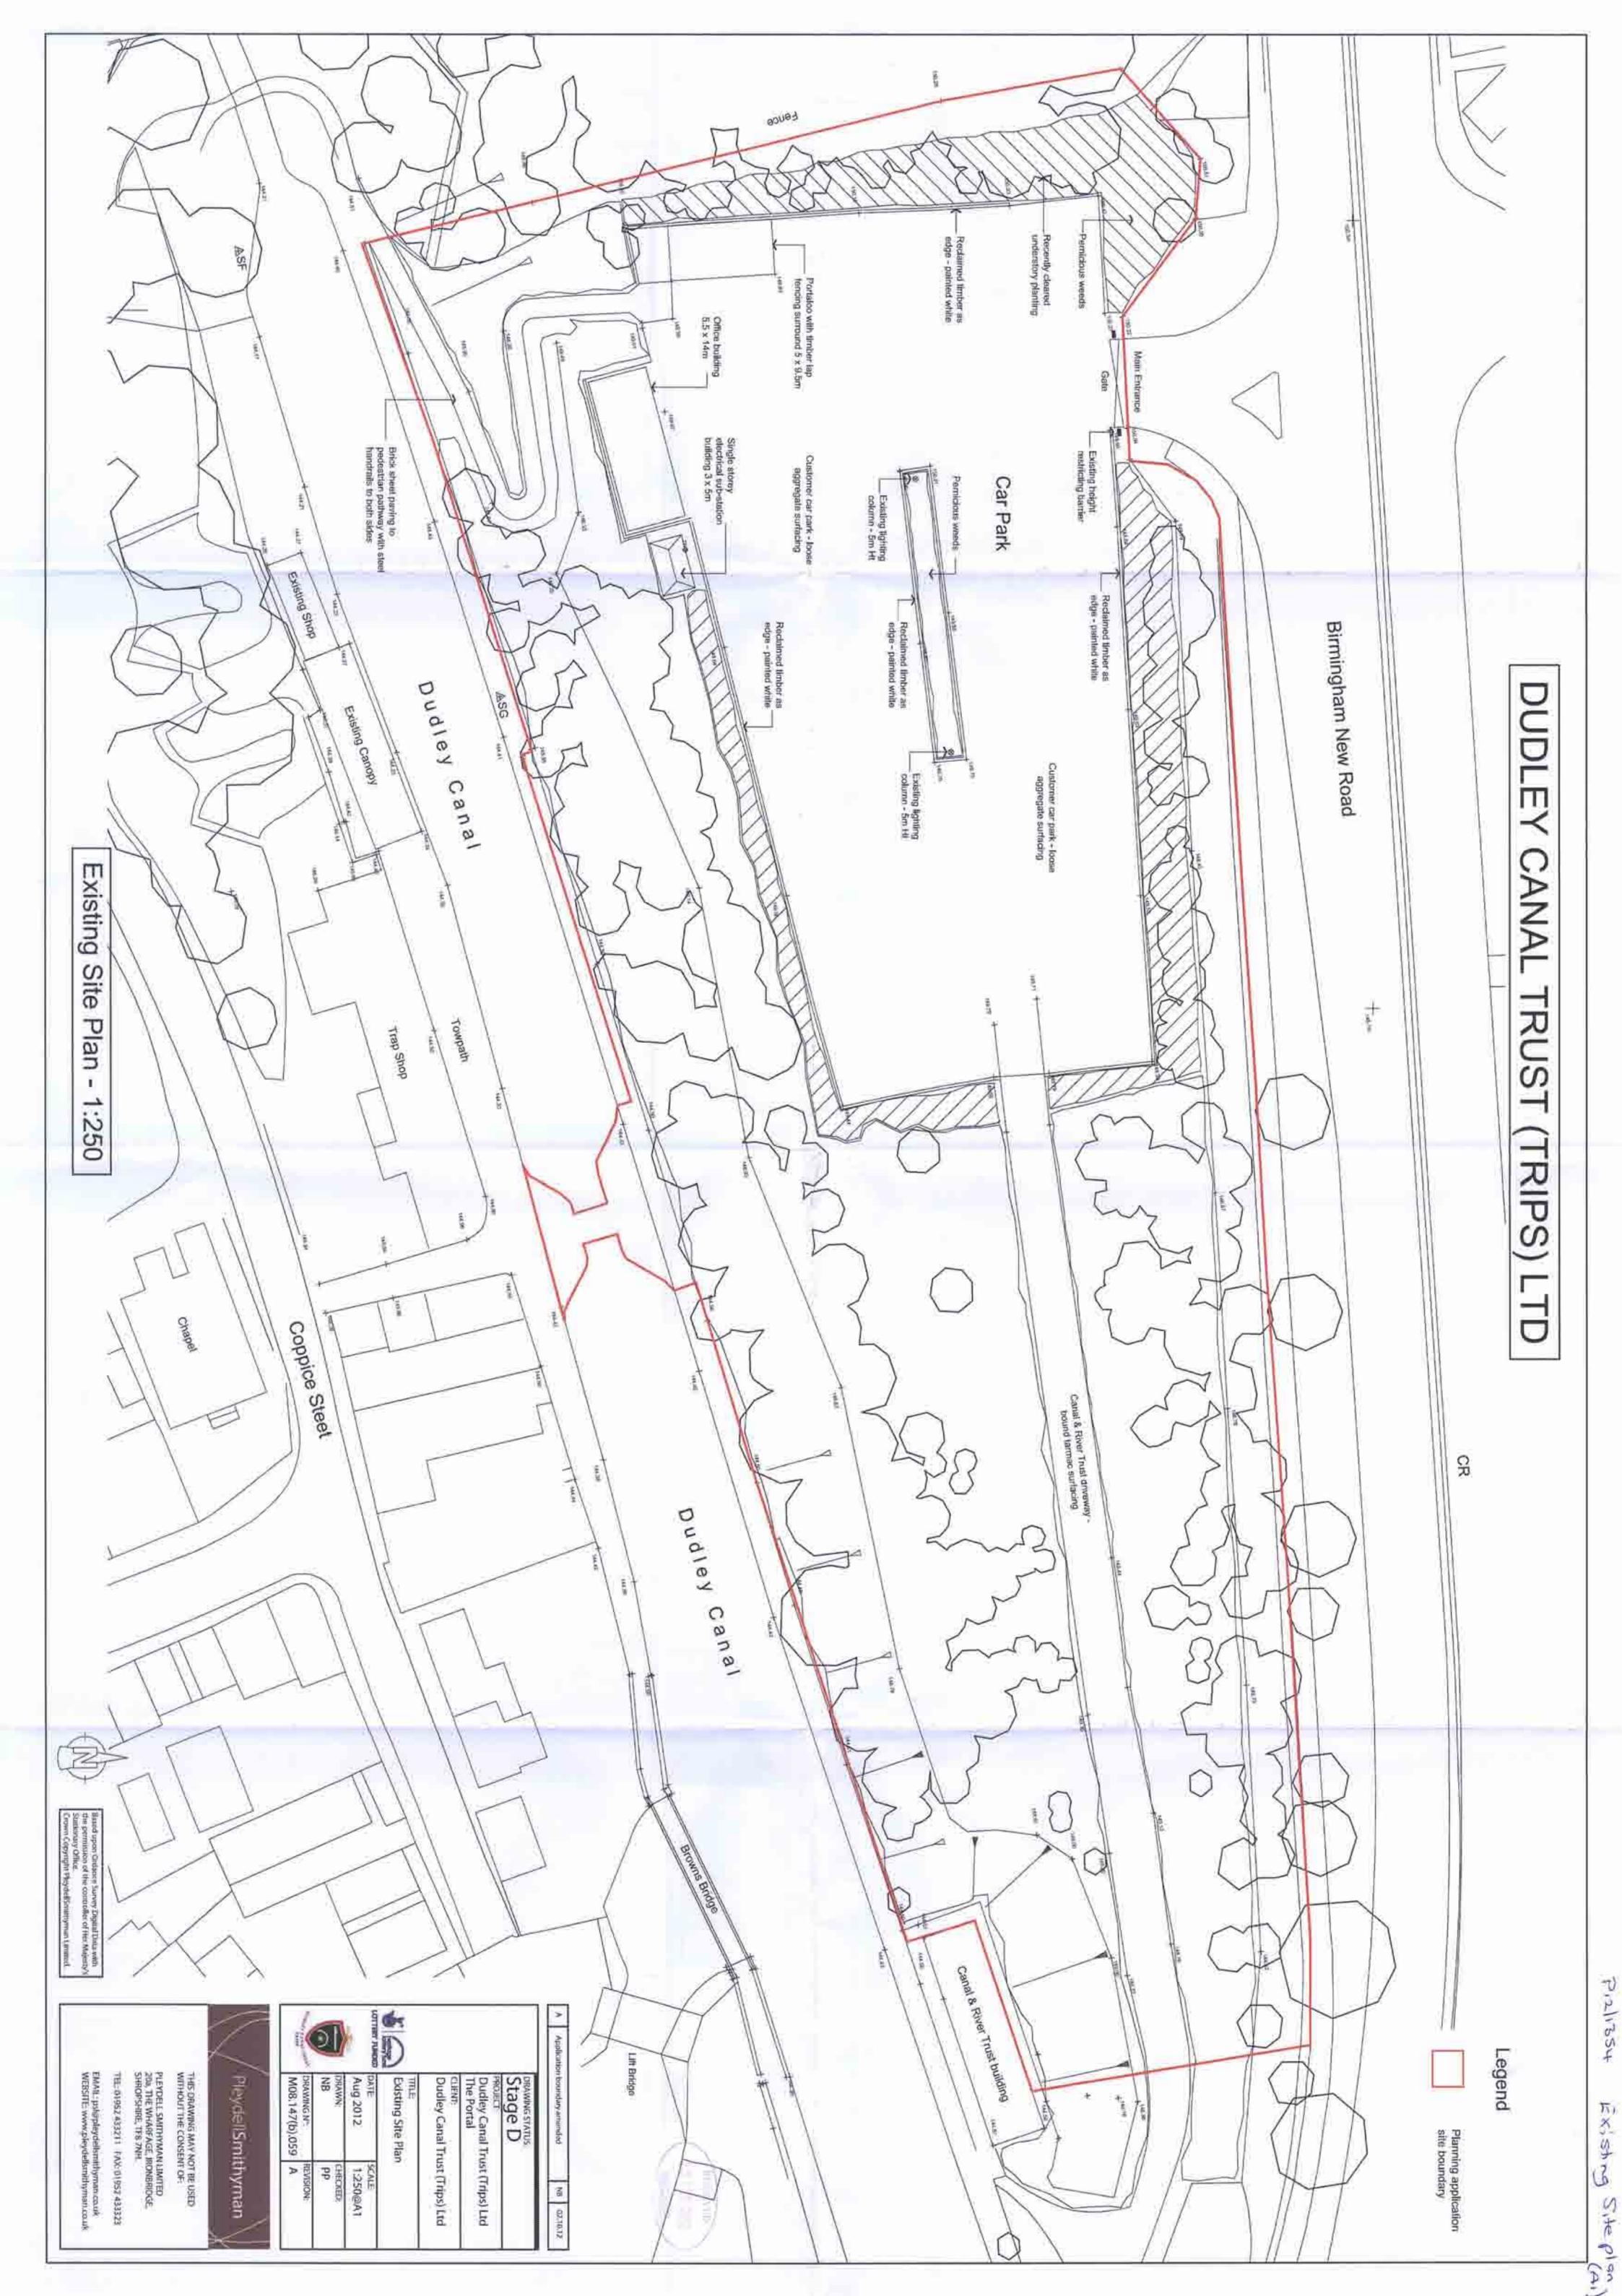

#### SITE AND SURROUNDINGS

- 1. The application site measure approximately 1 hectare and is located off the Birmingham New Road (A4123) to the North of Dudley.
- The site has the shape of an elongated triangle with the two longest boundaries adjoining the highway to the North and the Dudley Canal (Number 1 Line) to the South. The Black Country Living Museum is situated on the opposite side of the Canal to the application site.
- 3. There are residential dwellings on the opposite side of the Birmingham New Road (Kenilworth Close and Castle Road) which are located within the Sandwell Borough.
- 4. A large section of the site is currently taken up by an informal car parking area and the site is accessed directly from the Birmingham New Road.

The above applications were withdrawn as the necessary supporting information, in terms of Nature Conservation and Trees, was not submitted to enable the Local Planning Authority to properly consider the proposals.