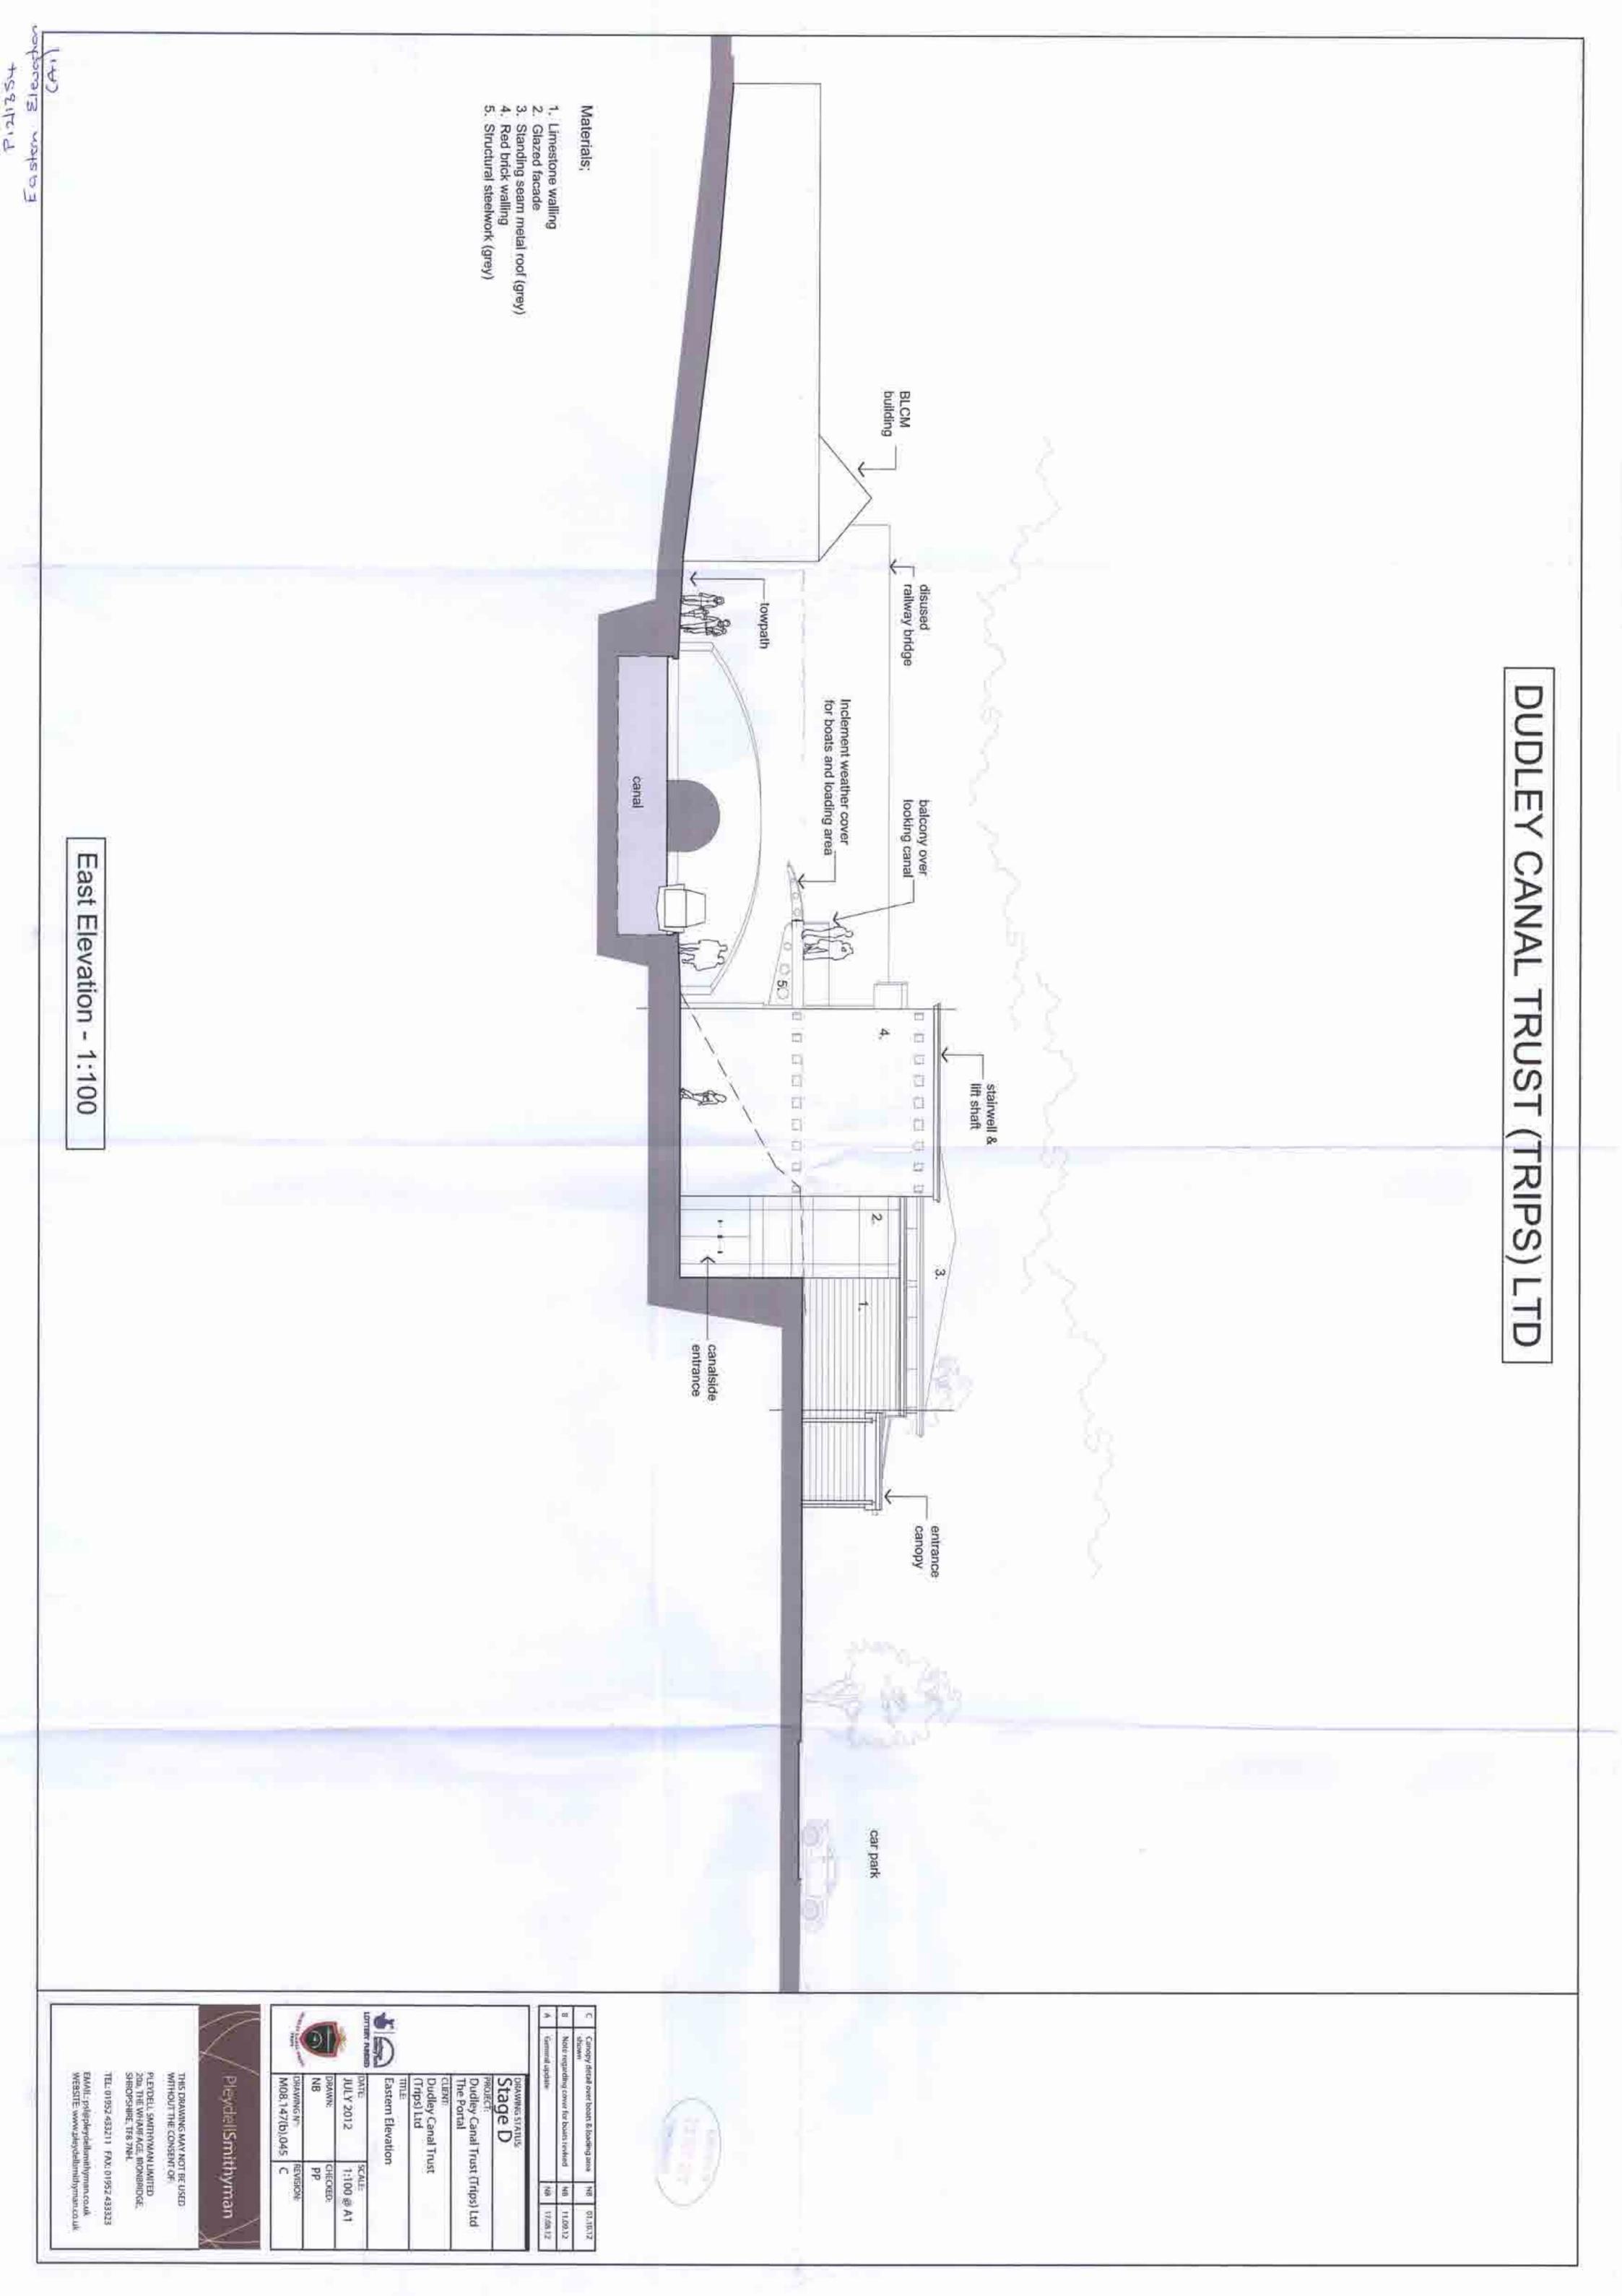

14.It is considered that the proposed development, that would significantly improve the facilities that are currently offered at what is regarded as an important destination within the Back Country, fully accords with Policy EMP6 of the Black Country Core Strategy and that the proposal is acceptable in principle.

#### <u>Design</u>

- 15.Policy ENV3 of the Black Country Core Strategy (Design Quality) states that each place in the Black Country is distinct and successful place-making will depend on understanding and responding to the identity of each place with high quality design proposals. Development proposals across the Black Country will deliver a successful urban renaissance through high quality design that stimulates economic, social and environmental benefits.
- 16. The proposed building would comprise a total of 990 square metres over two floors with the elevation fronting the towpath being two storeys in height and the element facing the car park being single-storey.
- 17. The main elevation, in terms of scale and activity, would be the one fronting the canal. This elevation of the building would feature a large amount of glazing and the building would also be constructed out of a combination of limestone, red brick, timber cladding and grey structural steelwork. The palate of materials has been specifically chosen to complement and reflect the historic nature and industrial use of the site and its surroundings.
- 18. Whilst the elevation fronting the car park would be much less active and visually interesting that the canal side of the building this is due to the fact that it is

- 19. The proposed swing bridge would be relatively minor in scale and would consist of a concrete base, steel platform and tension wires with a 1 metre high post and rail fence and dwarf wall. The applicants have stated that a survey in 2010 found that 89% of the visitors to the site also visited the Black Country Museum and that the swing bridge is intended to improve the connectivity between the two sites.
- 20. The existing boundary railings would be removed and a new bespoke boundary fence would be provided along the boundary with the Birmingham New Road. It is proposed that this would be barbican style fencing but with "Dudley Canal Trust" incorporated into the metal work.
- 21.All of the above would be delivered within the first phase of the development (with the exception of a section of the main building that would be left open and 'filled-in' during the second phase. In addition the second phase would also see a newly surfaced and marked-out car park which would provide a total of 55 spaced (including 7 spaces for disabled visitors). In addition space would be provided for four coaches.
- 22.A proposed 'plaza' would also be provided within the second phase of development which would significantly improve the visual appearance of the site and would create an attractive and useable public space between the car park and the rear entrance of the building.
- 23. The applicants have stated that the second phase would be provided once a suitable level of income has been received following the implementation of the first phase. It should be noted however that it is possible that the second phase is not implemented and this should be taken into consideration in the determination of the application.

24.It is considered that the proposed building would be of a high quality and that it would result in a positive impact on the character and appearance of the wider area and that this would be the case, although to a lesser extent, if the second phase of the development was not implemented.