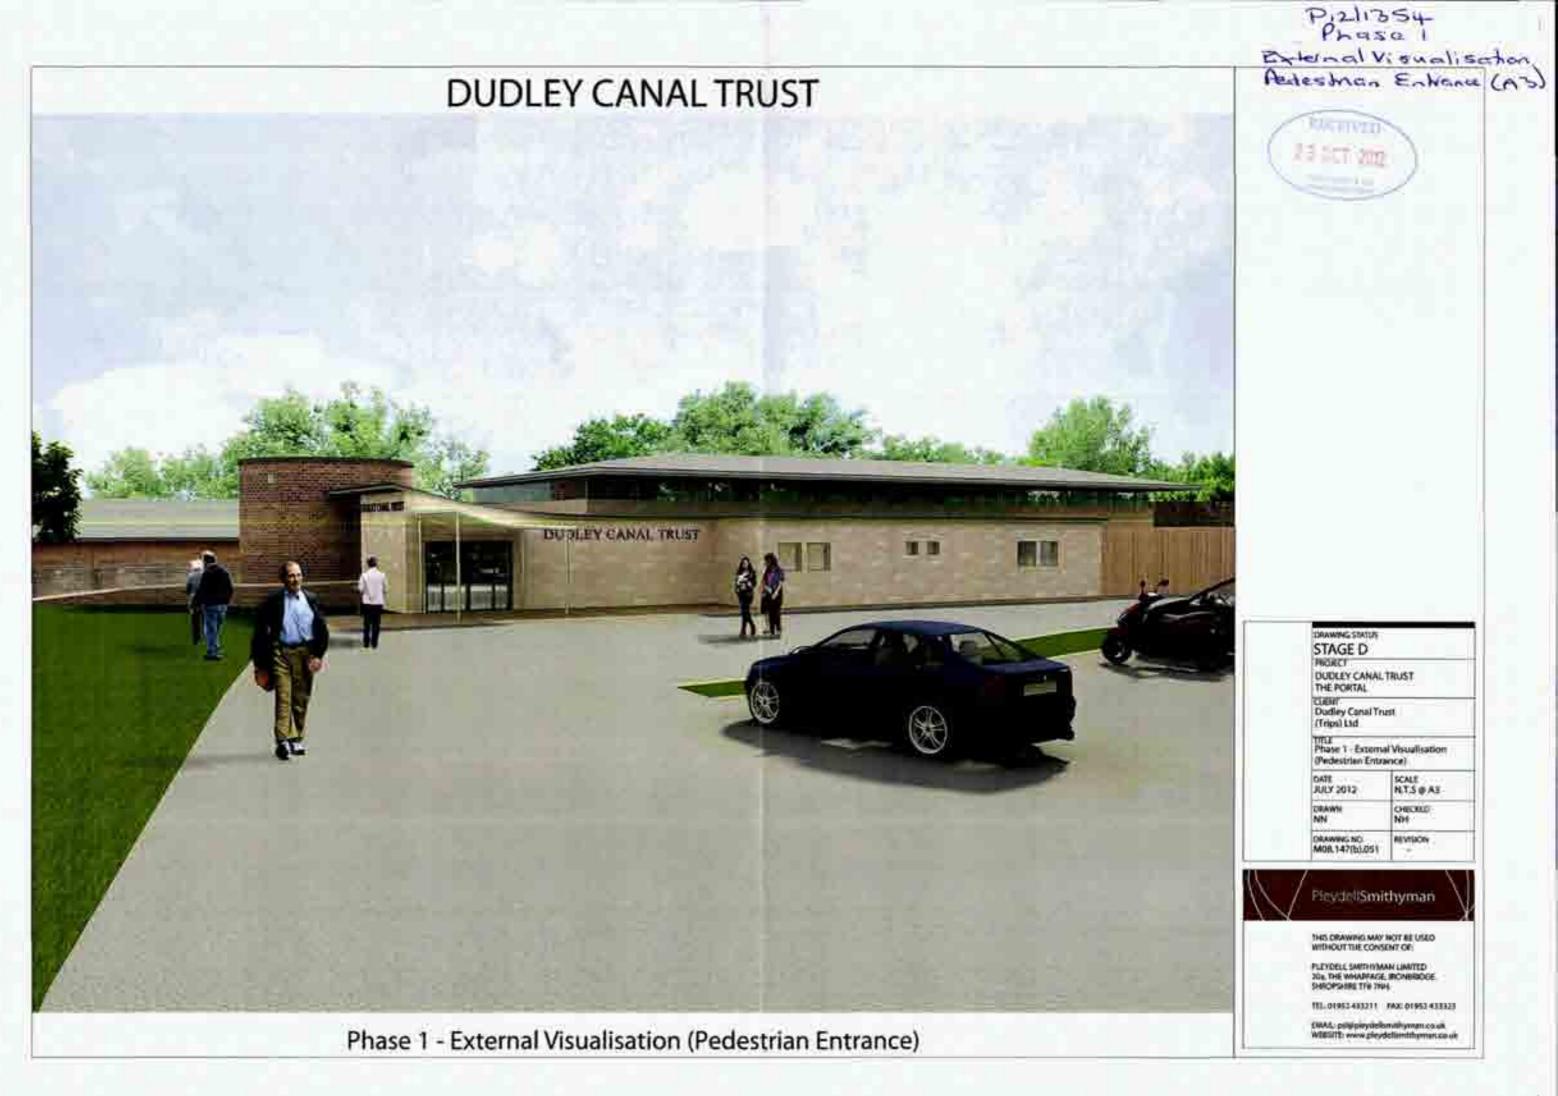

#### PROPOSAL

5. This is a full planning application for the erection of The Portal, a learning and access hub, car parking, landscaping and a new pedestrian swing bridge.

- 6. The Portal building would contain approximately 1000 square metres of floorspace that would include a reception area, office space, an interpretation and education space, a cafe and shop, a raised gallery, a kitchen and a workshop in addition to other ancillary accommodation. The purpose of the building is to provide a visitor facility which will enable visitors to explore the Dudley Canal and Limestone Mines.
- 7. The proposed swing bridge would link the site to the neighbouring Black Country Museum.
- 8. The applicants have stated that they would implement the development within two phases. The first phase would include the majority of the new building and the swing bridge with a second phase including the public realm improvements, the landscaping of the site and the changes to the car park.

### OTHER CONSULTATION

Group Engineer (Development): No objection subject to conditions.

Head of Environmental Health and Trading Standards: No objection.

The Coal Authority: No objection subject to condition.

14.It is considered that the proposed development, that would significantly improve the facilities that are currently offered at what is regarded as an important destination within the Back Country, fully accords with Policy EMP6 of the Black Country Core Strategy and that the proposal is acceptable in principle.

#### <u>Design</u>

- 15.Policy ENV3 of the Black Country Core Strategy (Design Quality) states that each place in the Black Country is distinct and successful place-making will depend on understanding and responding to the identity of each place with high quality design proposals. Development proposals across the Black Country will deliver a successful urban renaissance through high quality design that stimulates economic, social and environmental benefits.
- 16. The proposed building would comprise a total of 990 square metres over two floors with the elevation fronting the towpath being two storeys in height and the element facing the car park being single-storey.
- 17. The main elevation, in terms of scale and activity, would be the one fronting the canal. This elevation of the building would feature a large amount of glazing and the building would also be constructed out of a combination of limestone, red brick, timber cladding and grey structural steelwork. The palate of materials has been specifically chosen to complement and reflect the historic nature and industrial use of the site and its surroundings.
- 18. Whilst the elevation fronting the car park would be much less active and visually interesting that the canal side of the building this is due to the fact that it is