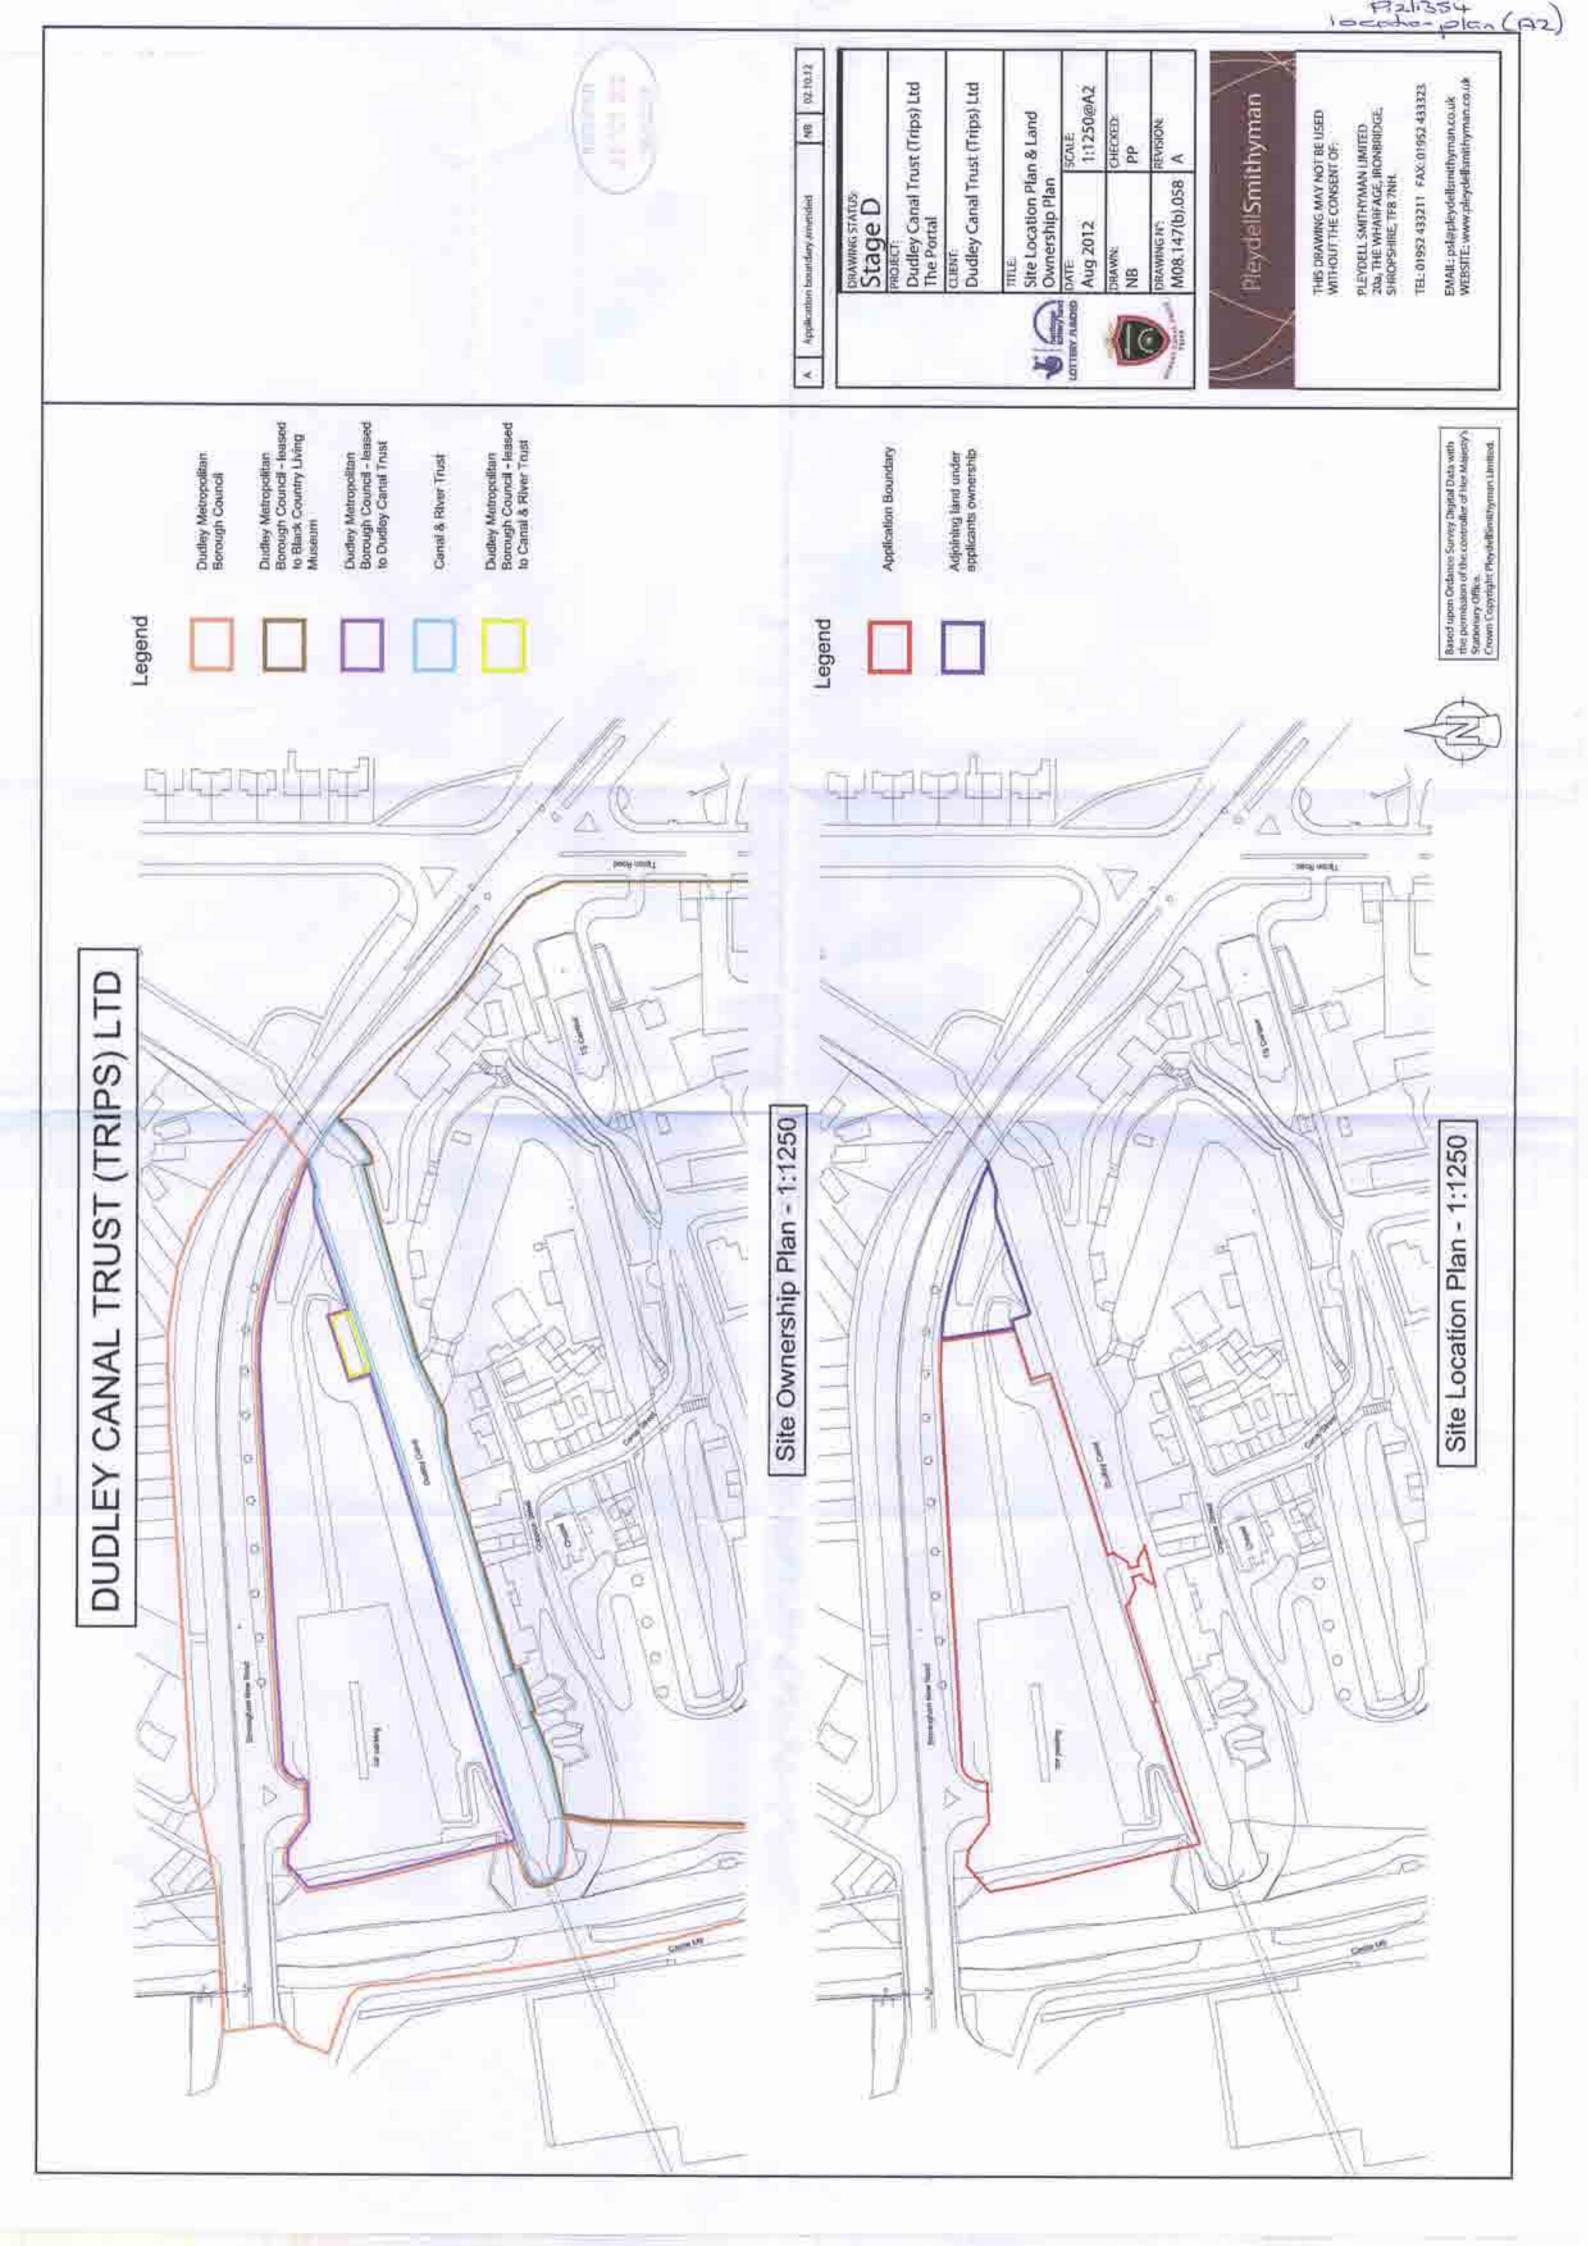

#### SITE AND SURROUNDINGS

- 1. The application site measure approximately 1 hectare and is located off the Birmingham New Road (A4123) to the North of Dudley.
- The site has the shape of an elongated triangle with the two longest boundaries adjoining the highway to the North and the Dudley Canal (Number 1 Line) to the South. The Black Country Living Museum is situated on the opposite side of the Canal to the application site.
- 3. There are residential dwellings on the opposite side of the Birmingham New Road (Kenilworth Close and Castle Road) which are located within the Sandwell Borough.
- 4. A large section of the site is currently taken up by an informal car parking area and the site is accessed directly from the Birmingham New Road.

#### PROPOSAL

5. This is a full planning application for the erection of The Portal, a learning and access hub, car parking, landscaping and a new pedestrian swing bridge.

- 6. The Portal building would contain approximately 1000 square metres of floorspace that would include a reception area, office space, an interpretation and education space, a cafe and shop, a raised gallery, a kitchen and a workshop in addition to other ancillary accommodation. The purpose of the building is to provide a visitor facility which will enable visitors to explore the Dudley Canal and Limestone Mines.
- 7. The proposed swing bridge would link the site to the neighbouring Black Country Museum.
- 8. The applicants have stated that they would implement the development within two phases. The first phase would include the majority of the new building and the swing bridge with a second phase including the public realm improvements, the landscaping of the site and the changes to the car park.

#### HISTORY

| APPLICATION | PROPOSAL                                                                                                    | DECISION  | DATE     |
|-------------|-------------------------------------------------------------------------------------------------------------|-----------|----------|
| P10/0929    | Improvements to existing car park<br>new pedestrian access and<br>footpath.                                 | Withdrawn | 18/08/10 |
| P10/0923    | Pedestrian swing bridge over canal<br>including alterations to towpath.<br>New retaining wall and railings. | Withdrawn | 18/08/10 |