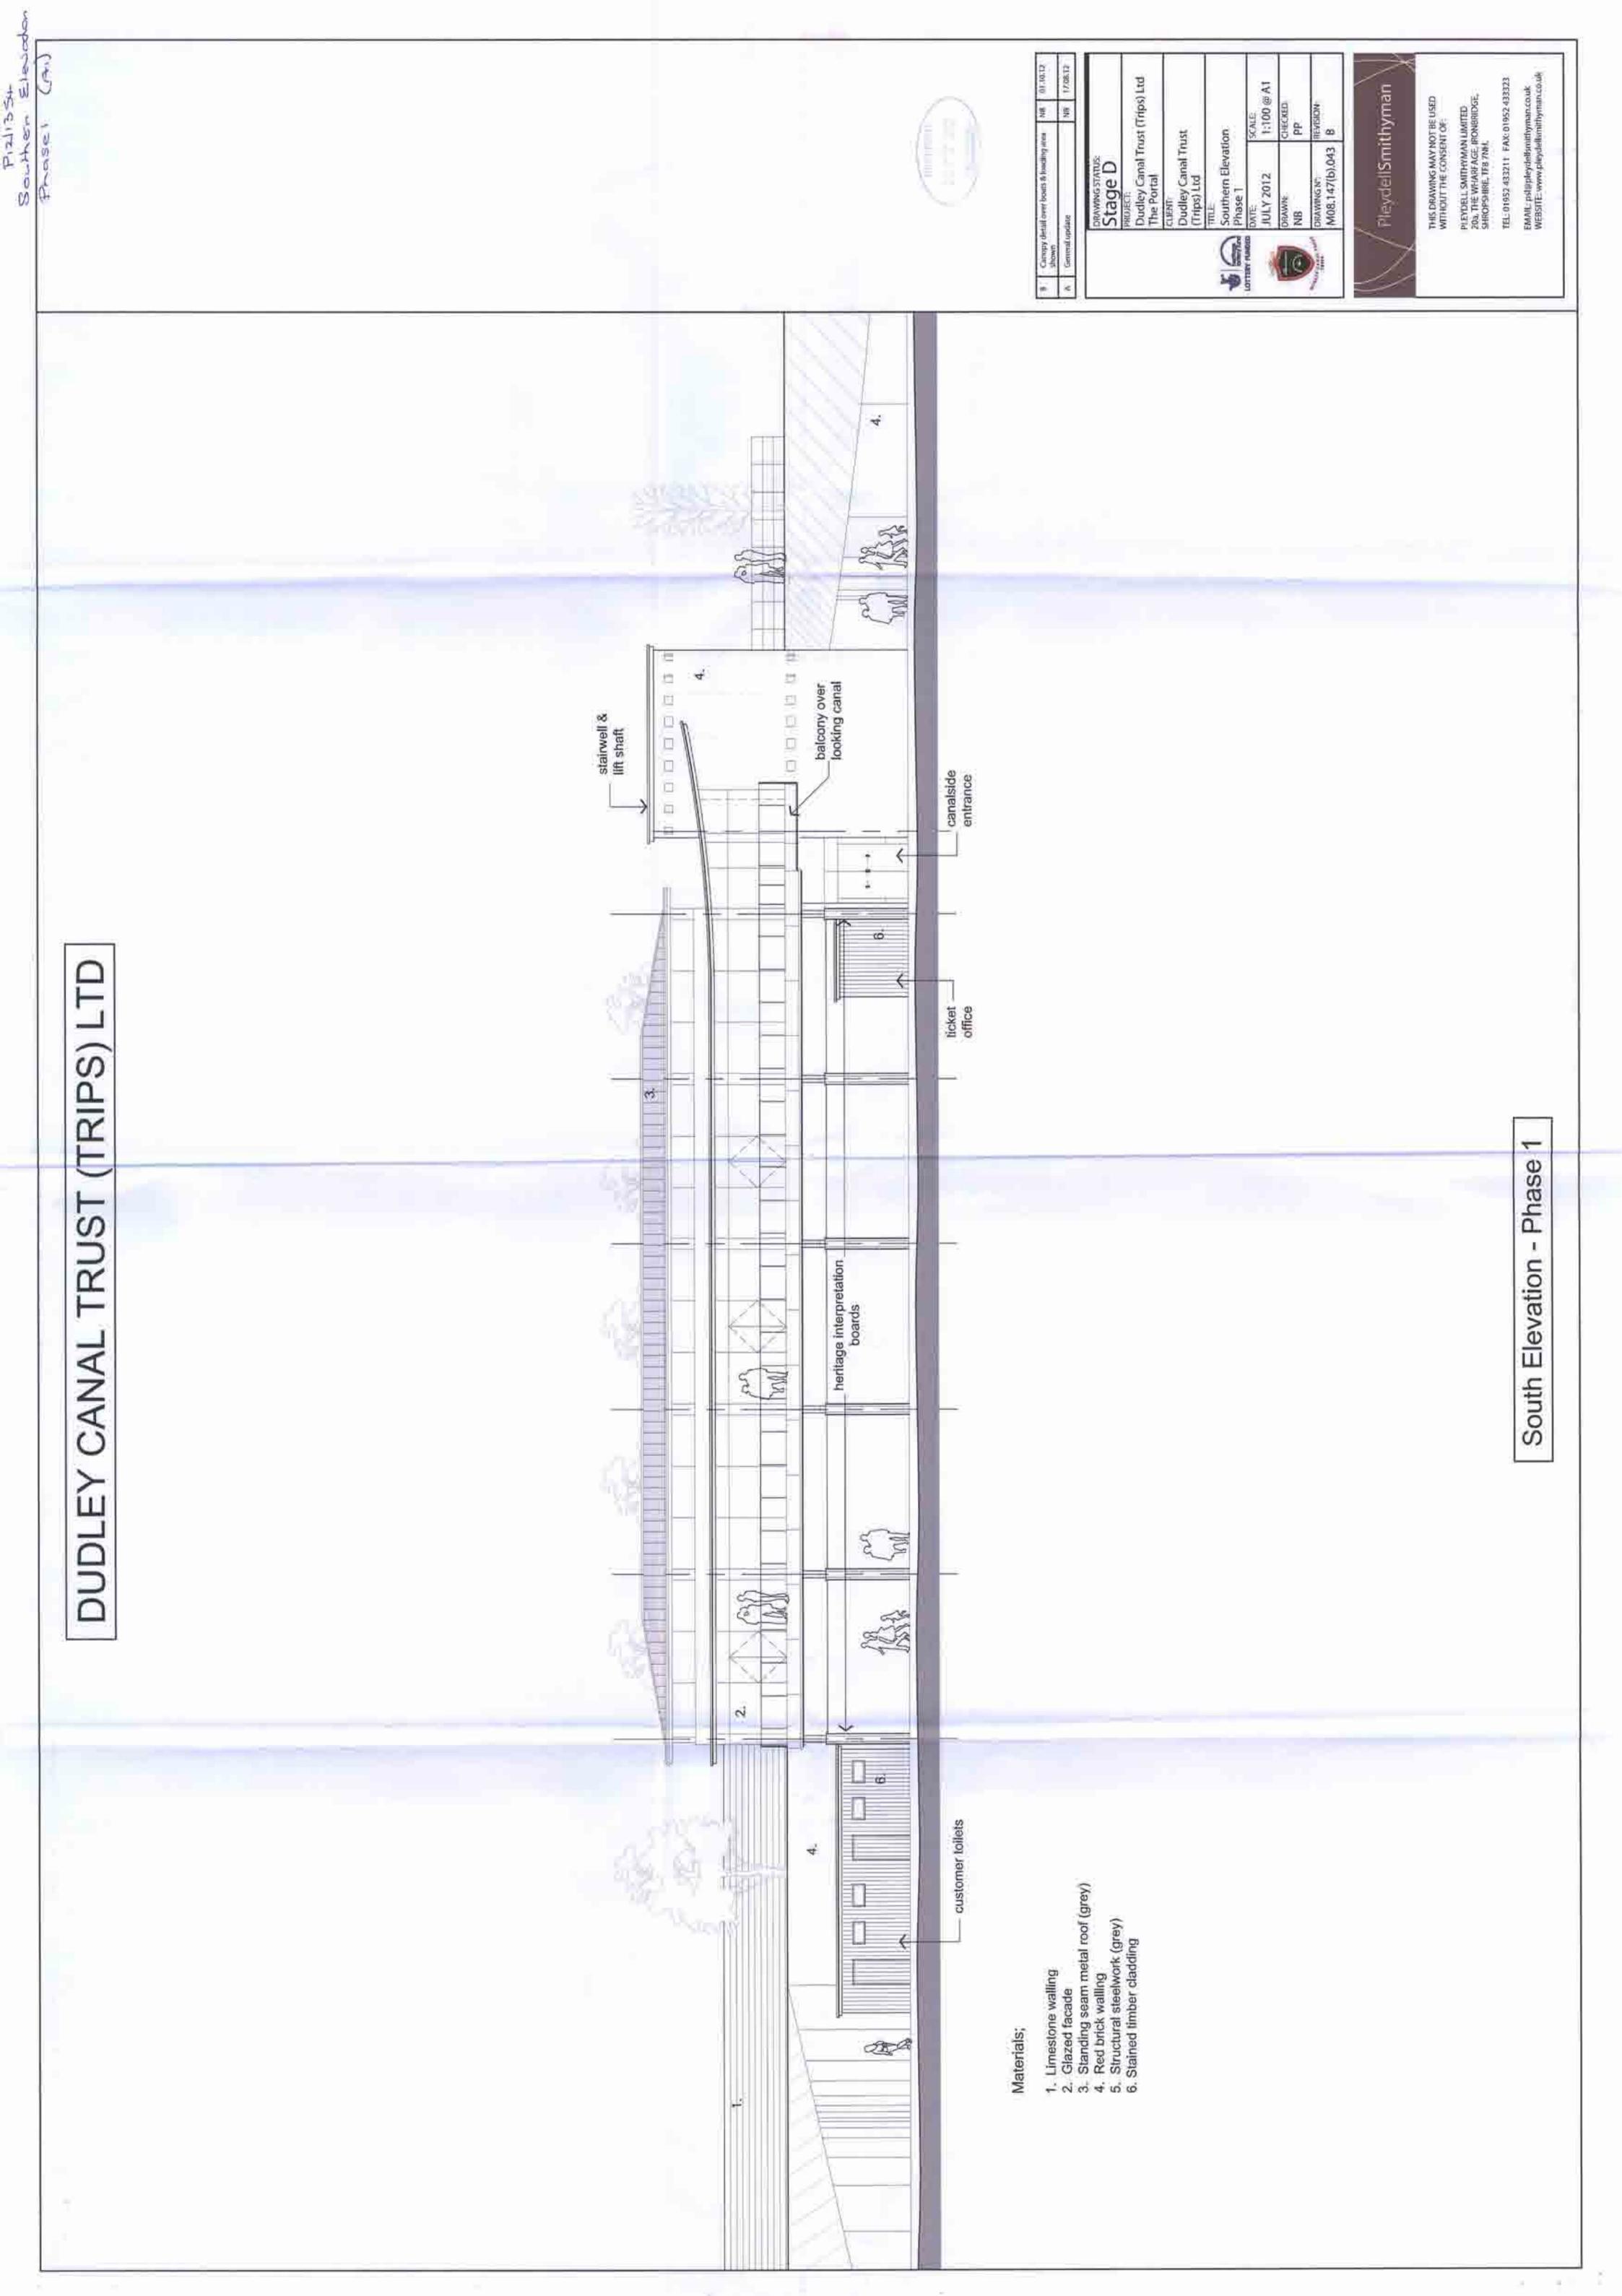

14.It is considered that the proposed development, that would significantly improve the facilities that are currently offered at what is regarded as an important destination within the Back Country, fully accords with Policy EMP6 of the Black Country Core Strategy and that the proposal is acceptable in principle.

#### <u>Design</u>

- 15.Policy ENV3 of the Black Country Core Strategy (Design Quality) states that each place in the Black Country is distinct and successful place-making will depend on understanding and responding to the identity of each place with high quality design proposals. Development proposals across the Black Country will deliver a successful urban renaissance through high quality design that stimulates economic, social and environmental benefits.
- 16. The proposed building would comprise a total of 990 square metres over two floors with the elevation fronting the towpath being two storeys in height and the element facing the car park being single-storey.
- 17. The main elevation, in terms of scale and activity, would be the one fronting the canal. This elevation of the building would feature a large amount of glazing and the building would also be constructed out of a combination of limestone, red brick, timber cladding and grey structural steelwork. The palate of materials has been specifically chosen to complement and reflect the historic nature and industrial use of the site and its surroundings.
- 18. Whilst the elevation fronting the car park would be much less active and visually interesting that the canal side of the building this is due to the fact that it is

essentially the rear elevation. The applicants have made this elevation as interesting as possible given the requirements of the building and given that it would be set well back from the highway it is not considered to be a significant issue.