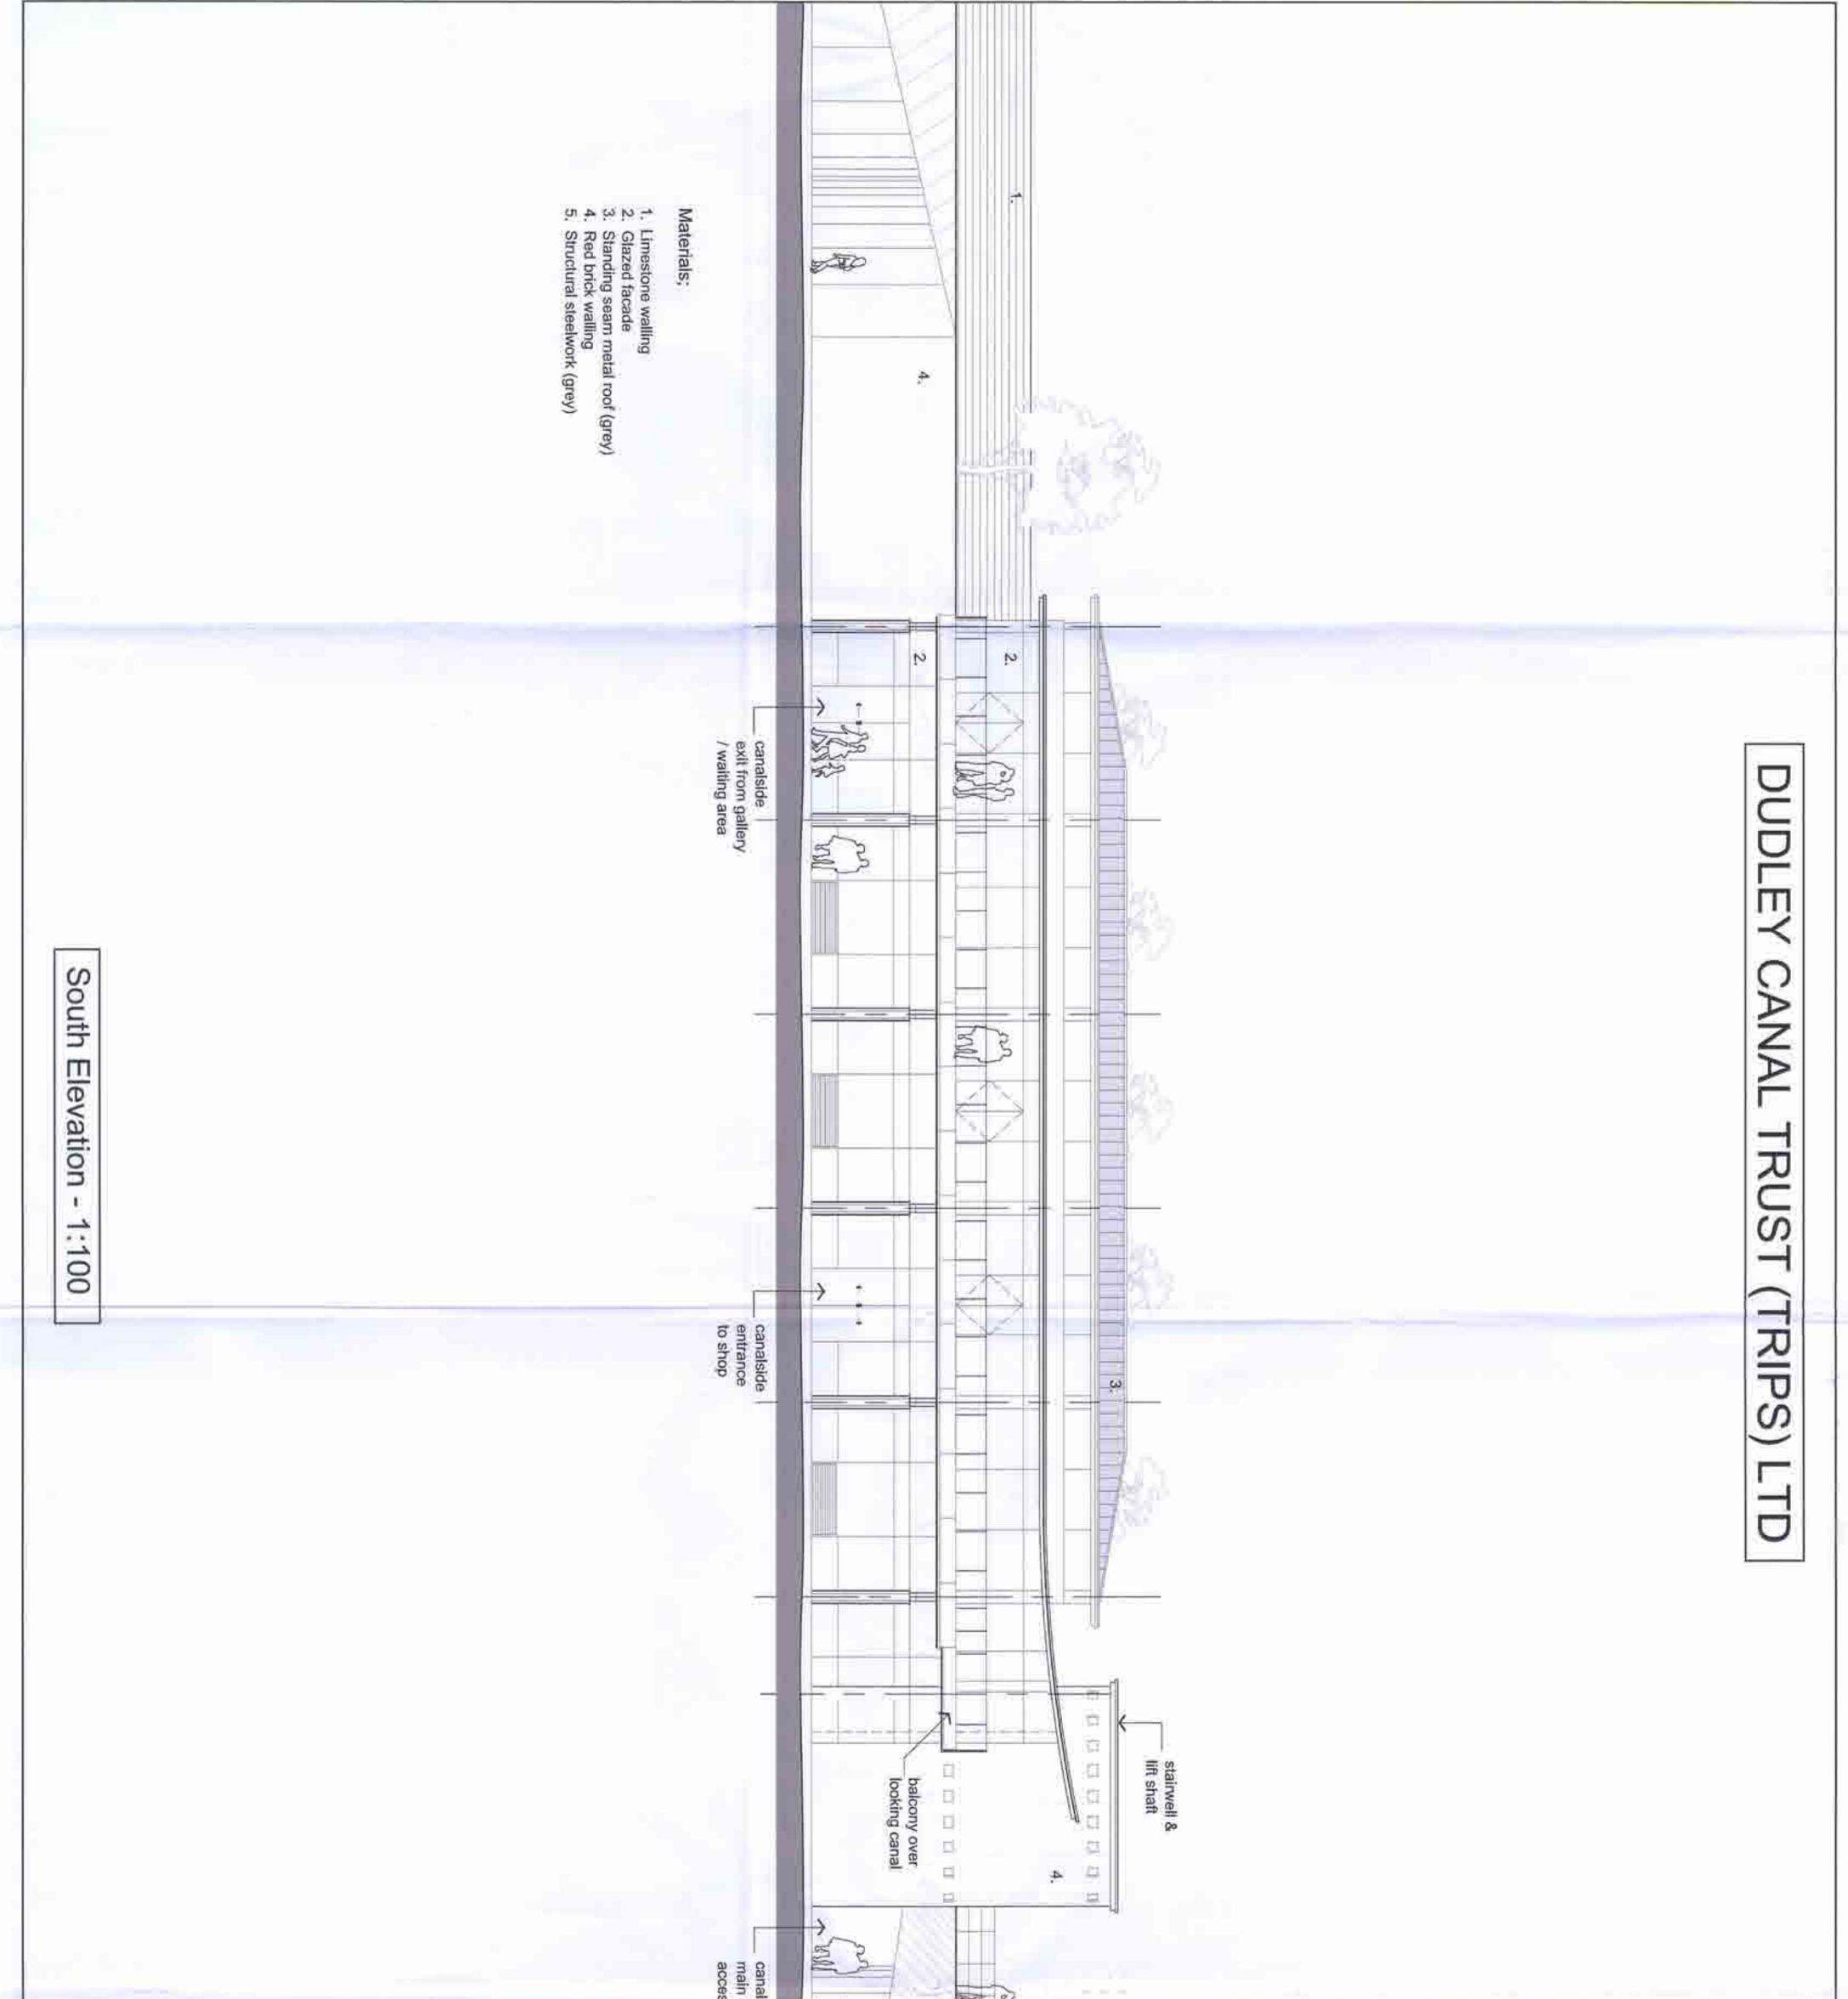

14.It is considered that the proposed development, that would significantly improve the facilities that are currently offered at what is regarded as an important destination within the Back Country, fully accords with Policy EMP6 of the Black Country Core Strategy and that the proposal is acceptable in principle.

#### <u>Design</u>

- 15.Policy ENV3 of the Black Country Core Strategy (Design Quality) states that each place in the Black Country is distinct and successful place-making will depend on understanding and responding to the identity of each place with high quality design proposals. Development proposals across the Black Country will deliver a successful urban renaissance through high quality design that stimulates economic, social and environmental benefits.
- 16. The proposed building would comprise a total of 990 square metres over two floors with the elevation fronting the towpath being two storeys in height and the element facing the car park being single-storey.
- 17. The main elevation, in terms of scale and activity, would be the one fronting the canal. This elevation of the building would feature a large amount of glazing and the building would also be constructed out of a combination of limestone, red brick, timber cladding and grey structural steelwork. The palate of materials has been specifically chosen to complement and reflect the historic nature and industrial use of the site and its surroundings.
- 18. Whilst the elevation fronting the car park would be much less active and visually interesting that the canal side of the building this is due to the fact that it is

essentially the rear elevation. The applicants have made this elevation as interesting as possible given the requirements of the building and given that it would be set well back from the highway it is not considered to be a significant issue.

- 19. The proposed swing bridge would be relatively minor in scale and would consist of a concrete base, steel platform and tension wires with a 1 metre high post and rail fence and dwarf wall. The applicants have stated that a survey in 2010 found that 89% of the visitors to the site also visited the Black Country Museum and that the swing bridge is intended to improve the connectivity between the two sites.
- 20. The existing boundary railings would be removed and a new bespoke boundary fence would be provided along the boundary with the Birmingham New Road. It is proposed that this would be barbican style fencing but with "Dudley Canal Trust" incorporated into the metal work.
- 21.All of the above would be delivered within the first phase of the development (with the exception of a section of the main building that would be left open and 'filled-in' during the second phase. In addition the second phase would also see a newly surfaced and marked-out car park which would provide a total of 55 spaced (including 7 spaces for disabled visitors). In addition space would be provided for four coaches.
- 22.A proposed 'plaza' would also be provided within the second phase of development which would significantly improve the visual appearance of the site and would create an attractive and useable public space between the car park and the rear entrance of the building.
- 23. The applicants have stated that the second phase would be provided once a suitable level of income has been received following the implementation of the first phase. It should be noted however that it is possible that the second phase is not implemented and this should be taken into consideration in the determination of the application.

24.It is considered that the proposed building would be of a high quality and that it would result in a positive impact on the character and appearance of the wider area and that this would be the case, although to a lesser extent, if the second phase of the development was not implemented.