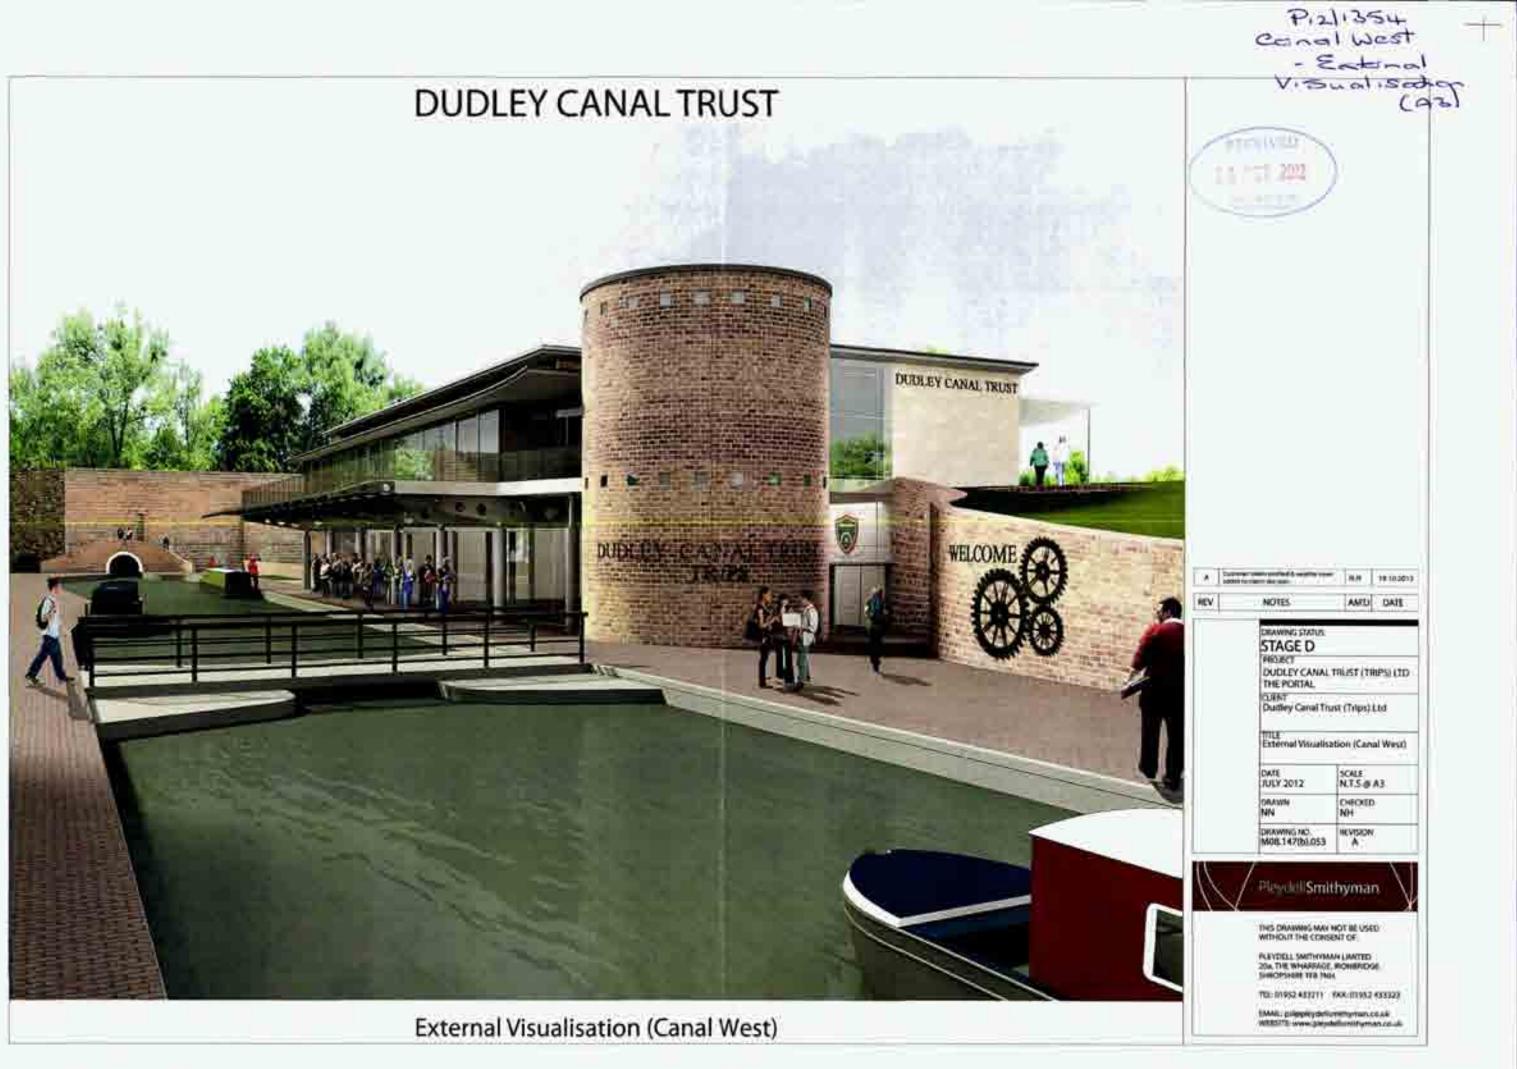

14.It is considered that the proposed development, that would significantly improve the facilities that are currently offered at what is regarded as an important destination within the Back Country, fully accords with Policy EMP6 of the Black Country Core Strategy and that the proposal is acceptable in principle.

#### <u>Design</u>

- 15.Policy ENV3 of the Black Country Core Strategy (Design Quality) states that each place in the Black Country is distinct and successful place-making will depend on understanding and responding to the identity of each place with high quality design proposals. Development proposals across the Black Country will deliver a successful urban renaissance through high quality design that stimulates economic, social and environmental benefits.
- 16. The proposed building would comprise a total of 990 square metres over two floors with the elevation fronting the towpath being two storeys in height and the element facing the car park being single-storey.
- 17. The main elevation, in terms of scale and activity, would be the one fronting the canal. This elevation of the building would feature a large amount of glazing and the building would also be constructed out of a combination of limestone, red brick, timber cladding and grey structural steelwork. The palate of materials has been specifically chosen to complement and reflect the historic nature and industrial use of the site and its surroundings.
- 18. Whilst the elevation fronting the car park would be much less active and visually interesting that the canal side of the building this is due to the fact that it is

essentially the rear elevation. The applicants have made this elevation as interesting as possible given the requirements of the building and given that it would be set well back from the highway it is not considered to be a significant issue.

- 19. The proposed swing bridge would be relatively minor in scale and would consist of a concrete base, steel platform and tension wires with a 1 metre high post and rail fence and dwarf wall. The applicants have stated that a survey in 2010 found that 89% of the visitors to the site also visited the Black Country Museum and that the swing bridge is intended to improve the connectivity between the two sites.
- 20. The existing boundary railings would be removed and a new bespoke boundary fence would be provided along the boundary with the Birmingham New Road. It is proposed that this would be barbican style fencing but with "Dudley Canal Trust" incorporated into the metal work.
- 21.All of the above would be delivered within the first phase of the development (with the exception of a section of the main building that would be left open and 'filled-in' during the second phase. In addition the second phase would also see a newly surfaced and marked-out car park which would provide a total of 55 spaced (including 7 spaces for disabled visitors). In addition space would be provided for four coaches.
- 22.A proposed 'plaza' would also be provided within the second phase of development which would significantly improve the visual appearance of the site and would create an attractive and useable public space between the car park and the rear entrance of the building.
- 23. The applicants have stated that the second phase would be provided once a suitable level of income has been received following the implementation of the first phase. It should be noted however that it is possible that the second phase is not implemented and this should be taken into consideration in the determination of the application.

24.It is considered that the proposed building would be of a high quality and that it would result in a positive impact on the character and appearance of the wider area and that this would be the case, although to a lesser extent, if the second phase of the development was not implemented.