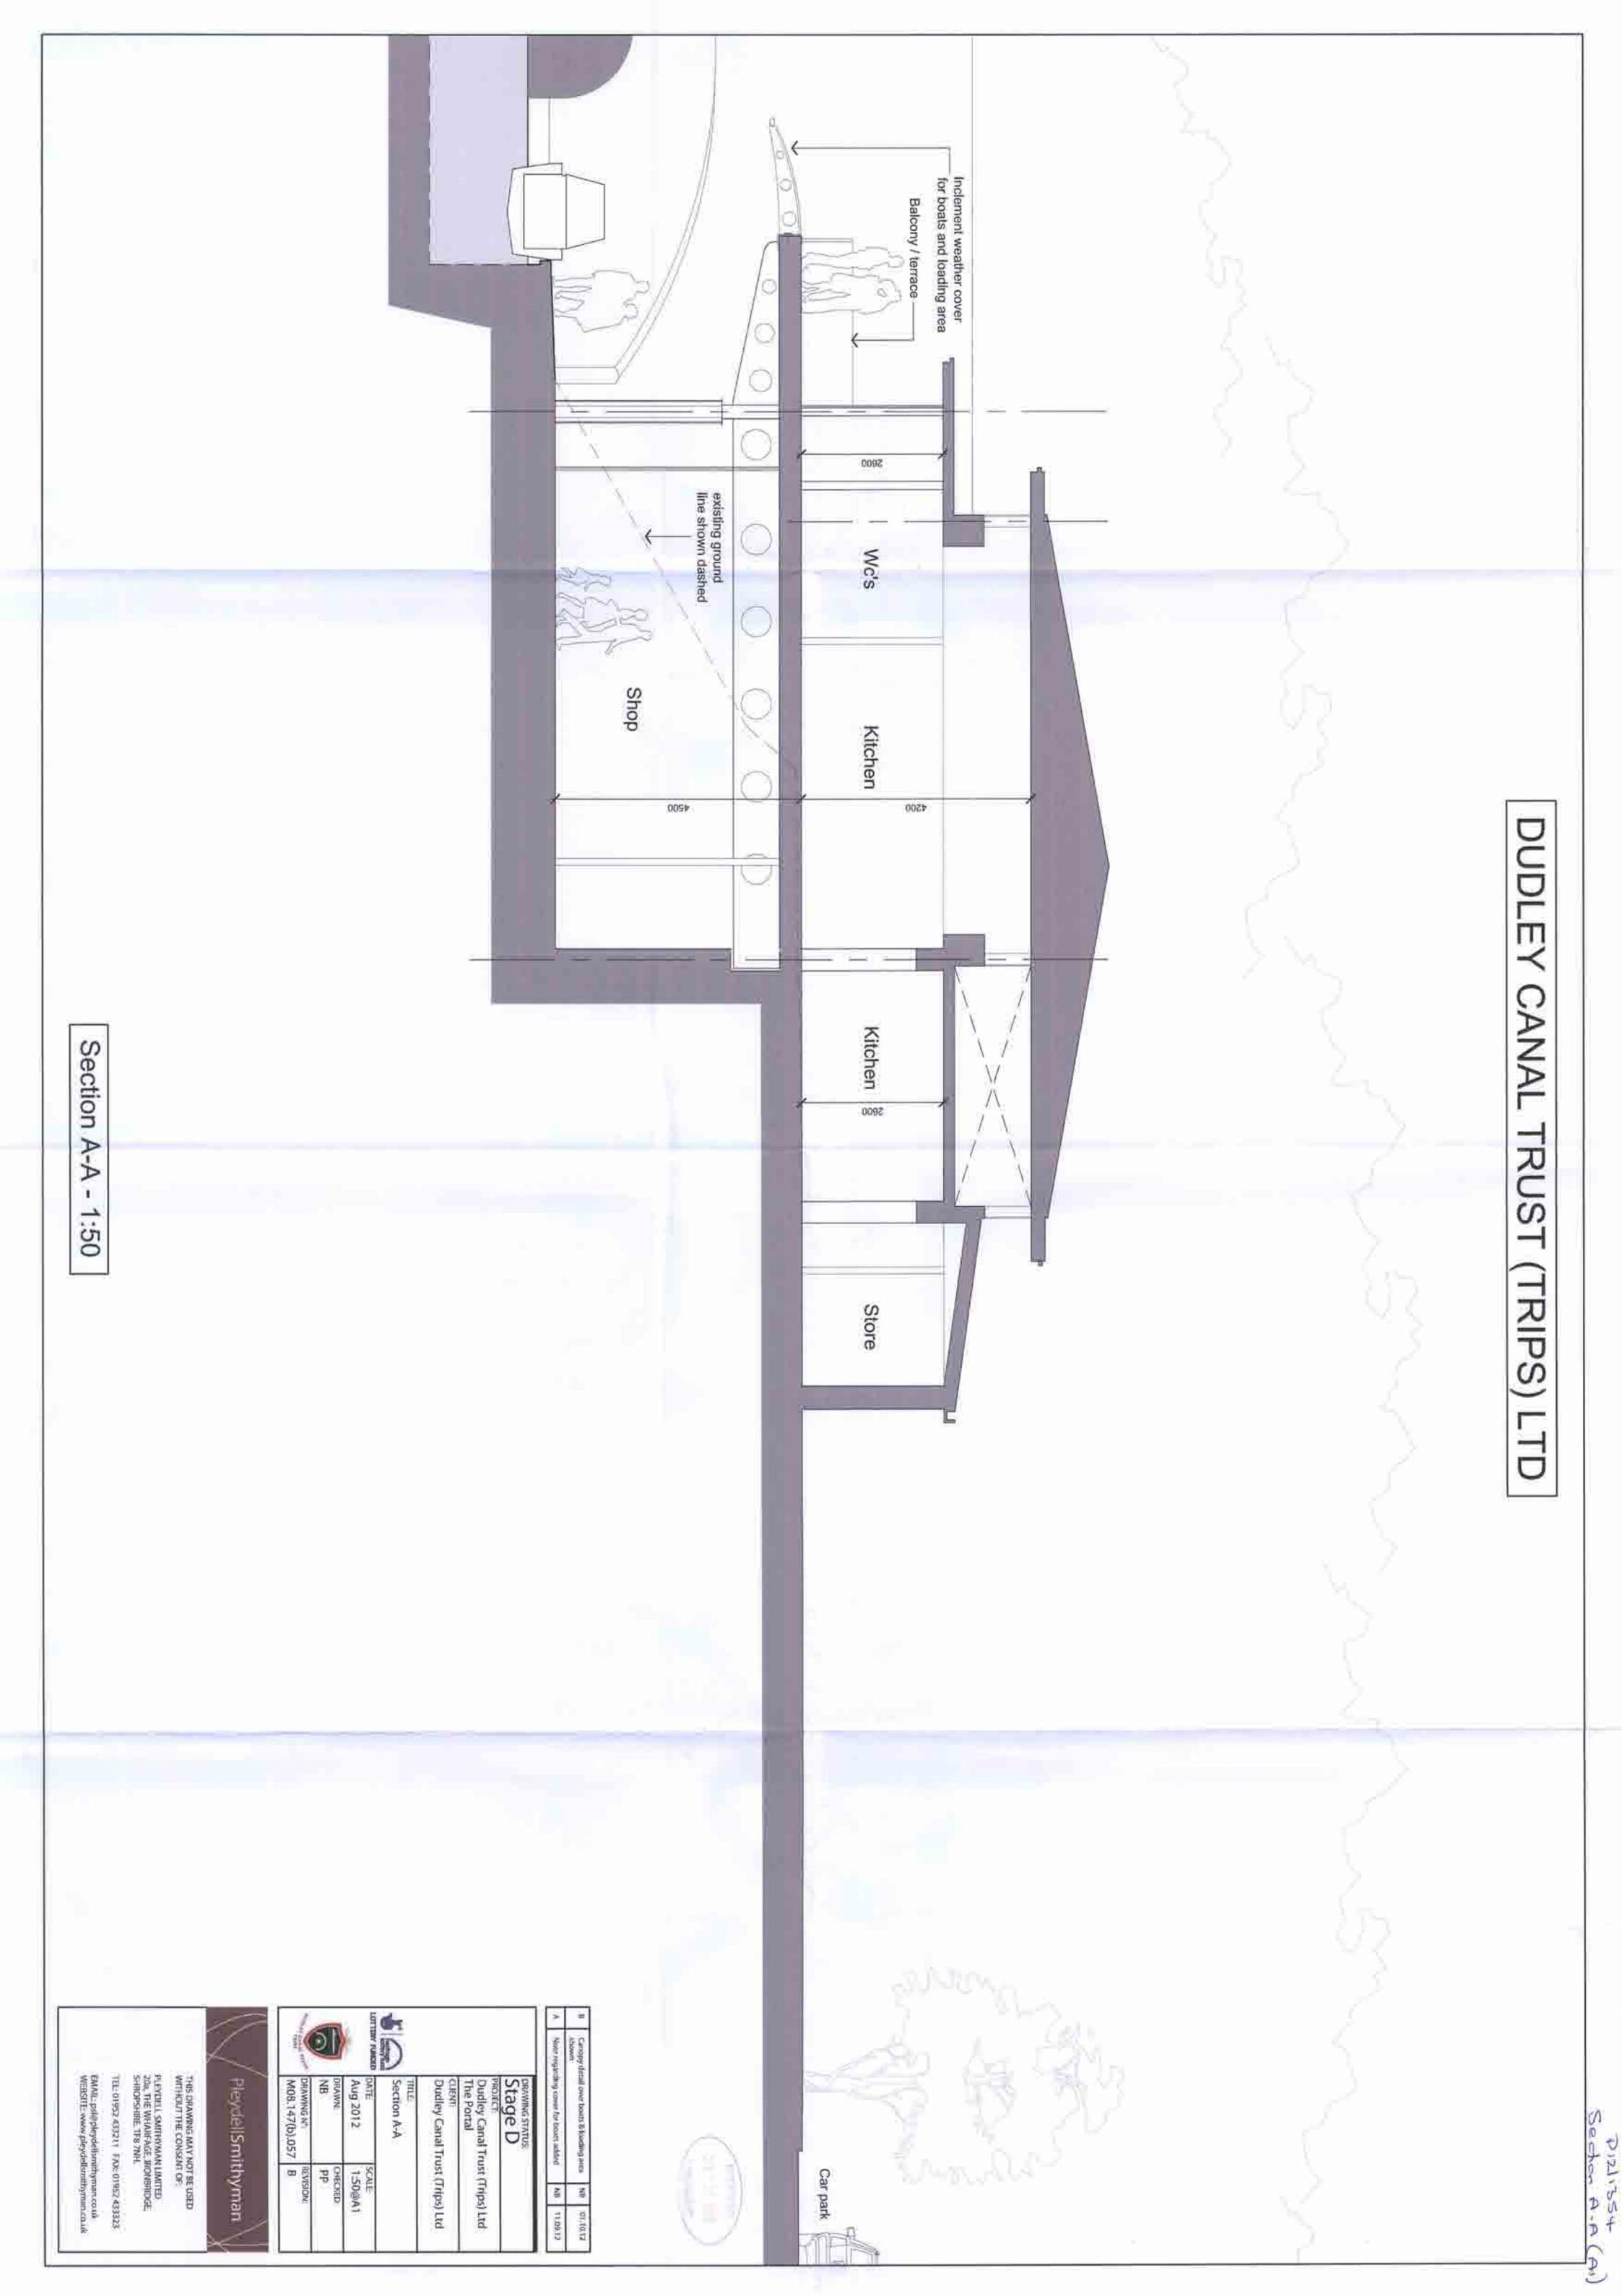

14.It is considered that the proposed development, that would significantly improve the facilities that are currently offered at what is regarded as an important destination within the Back Country, fully accords with Policy EMP6 of the Black Country Core Strategy and that the proposal is acceptable in principle.

#### <u>Design</u>

- 15.Policy ENV3 of the Black Country Core Strategy (Design Quality) states that each place in the Black Country is distinct and successful place-making will depend on understanding and responding to the identity of each place with high quality design proposals. Development proposals across the Black Country will deliver a successful urban renaissance through high quality design that stimulates economic, social and environmental benefits.
- 16. The proposed building would comprise a total of 990 square metres over two floors with the elevation fronting the towpath being two storeys in height and the element facing the car park being single-storey.
- 17. The main elevation, in terms of scale and activity, would be the one fronting the canal. This elevation of the building would feature a large amount of glazing and the building would also be constructed out of a combination of limestone, red brick, timber cladding and grey structural steelwork. The palate of materials has been specifically chosen to complement and reflect the historic nature and industrial use of the site and its surroundings.
- 18. Whilst the elevation fronting the car park would be much less active and visually interesting that the canal side of the building this is due to the fact that it is

essentially the rear elevation. The applicants have made this elevation as interesting as possible given the requirements of the building and given that it would be set well back from the highway it is not considered to be a significant issue.