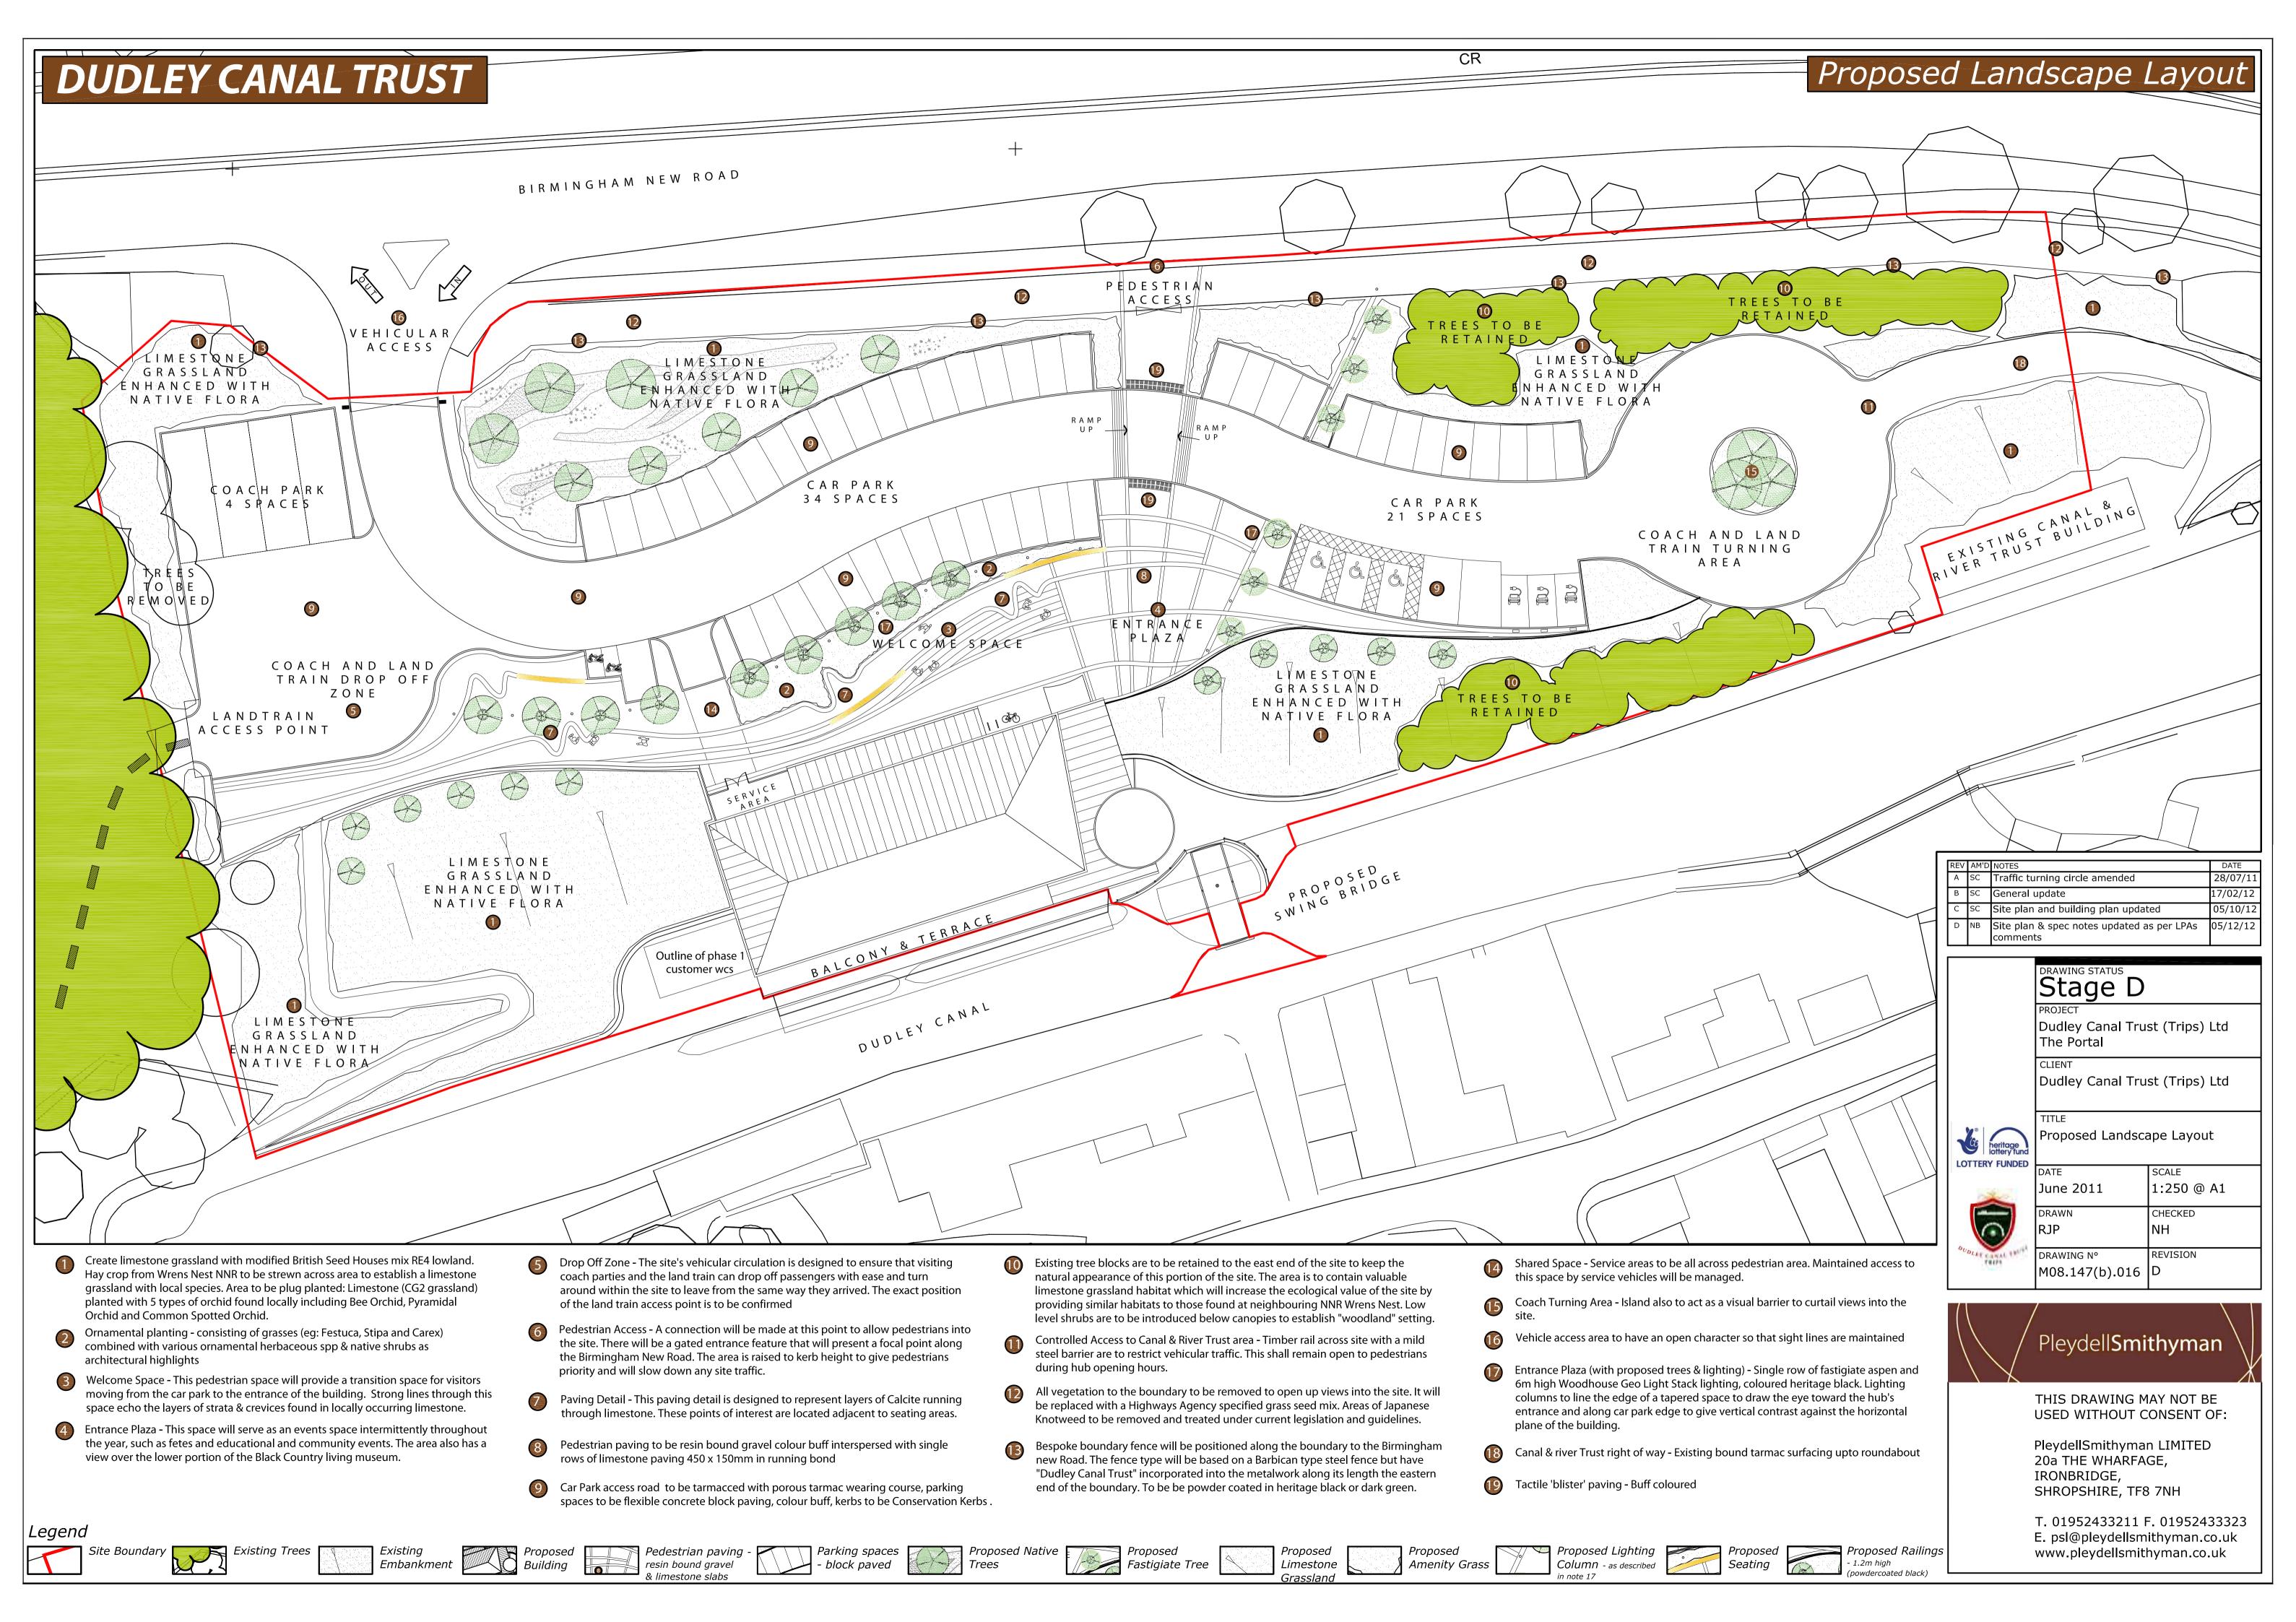

#### Neighbour Amenity

25. The closest residential properties are located on the opposite side of the Birmingham New Road, some 35 metres from the site boundary and approximately 80 metres from the proposed building. Given this separation distance and the fact that the facing elevation of the building would be single-storey, there would be no detrimental impact on the amenities of the occupiers of those properties.

### Access and parking

- 26. The existing vehicular access from the Birmingham New Road would still remain and a new pedestrian access would be provided approximately halfway along that site boundary.
- 27. The second phase of the proposal would include the proposed development of the car park. This would include providing space for coaches and the land train to turn within the site as well as a new pedestrian entrance from Birmingham New Road. Whilst these improvements would come forward at a later date it should be noted that the existing car park would actually provide a higher number of parking spaces.
- 28. The Group Engineer (Development) has requested that a condition is attached requiring the revised parking layout to be implemented before the rest of the second phase of the development is first brought into use.

#### Nature Conservation

29. The application has been supported by a Phase 1 Habitat Survey Report that was carried out for the site in accordance with nationally recognised methodologies.

- 30. That survey has concluded that the overall ecological value of the application site is low. The survey does conclude however that there is the potential for there to be an impact from the proposal on the movement of bird species between nearby sites and on the potential for bat foraging.
- 31. Various recommendations are made within the Report that can be carried forward and secured through the use of suitably worded planning conditions. This would ensure that the planting of mature trees is undertaken to provide habitats for birds and insects, introducing appropriate landscaping and providing bat and bird boxes in the woodland areas.
- 32. Subject to the recommendations from the Phase 1 Survey being implemented it is considered that the proposed development would be acceptable in this regard and in accordance with Policy ENV1 of the Black Country Core Strategy (Nature Conservation).