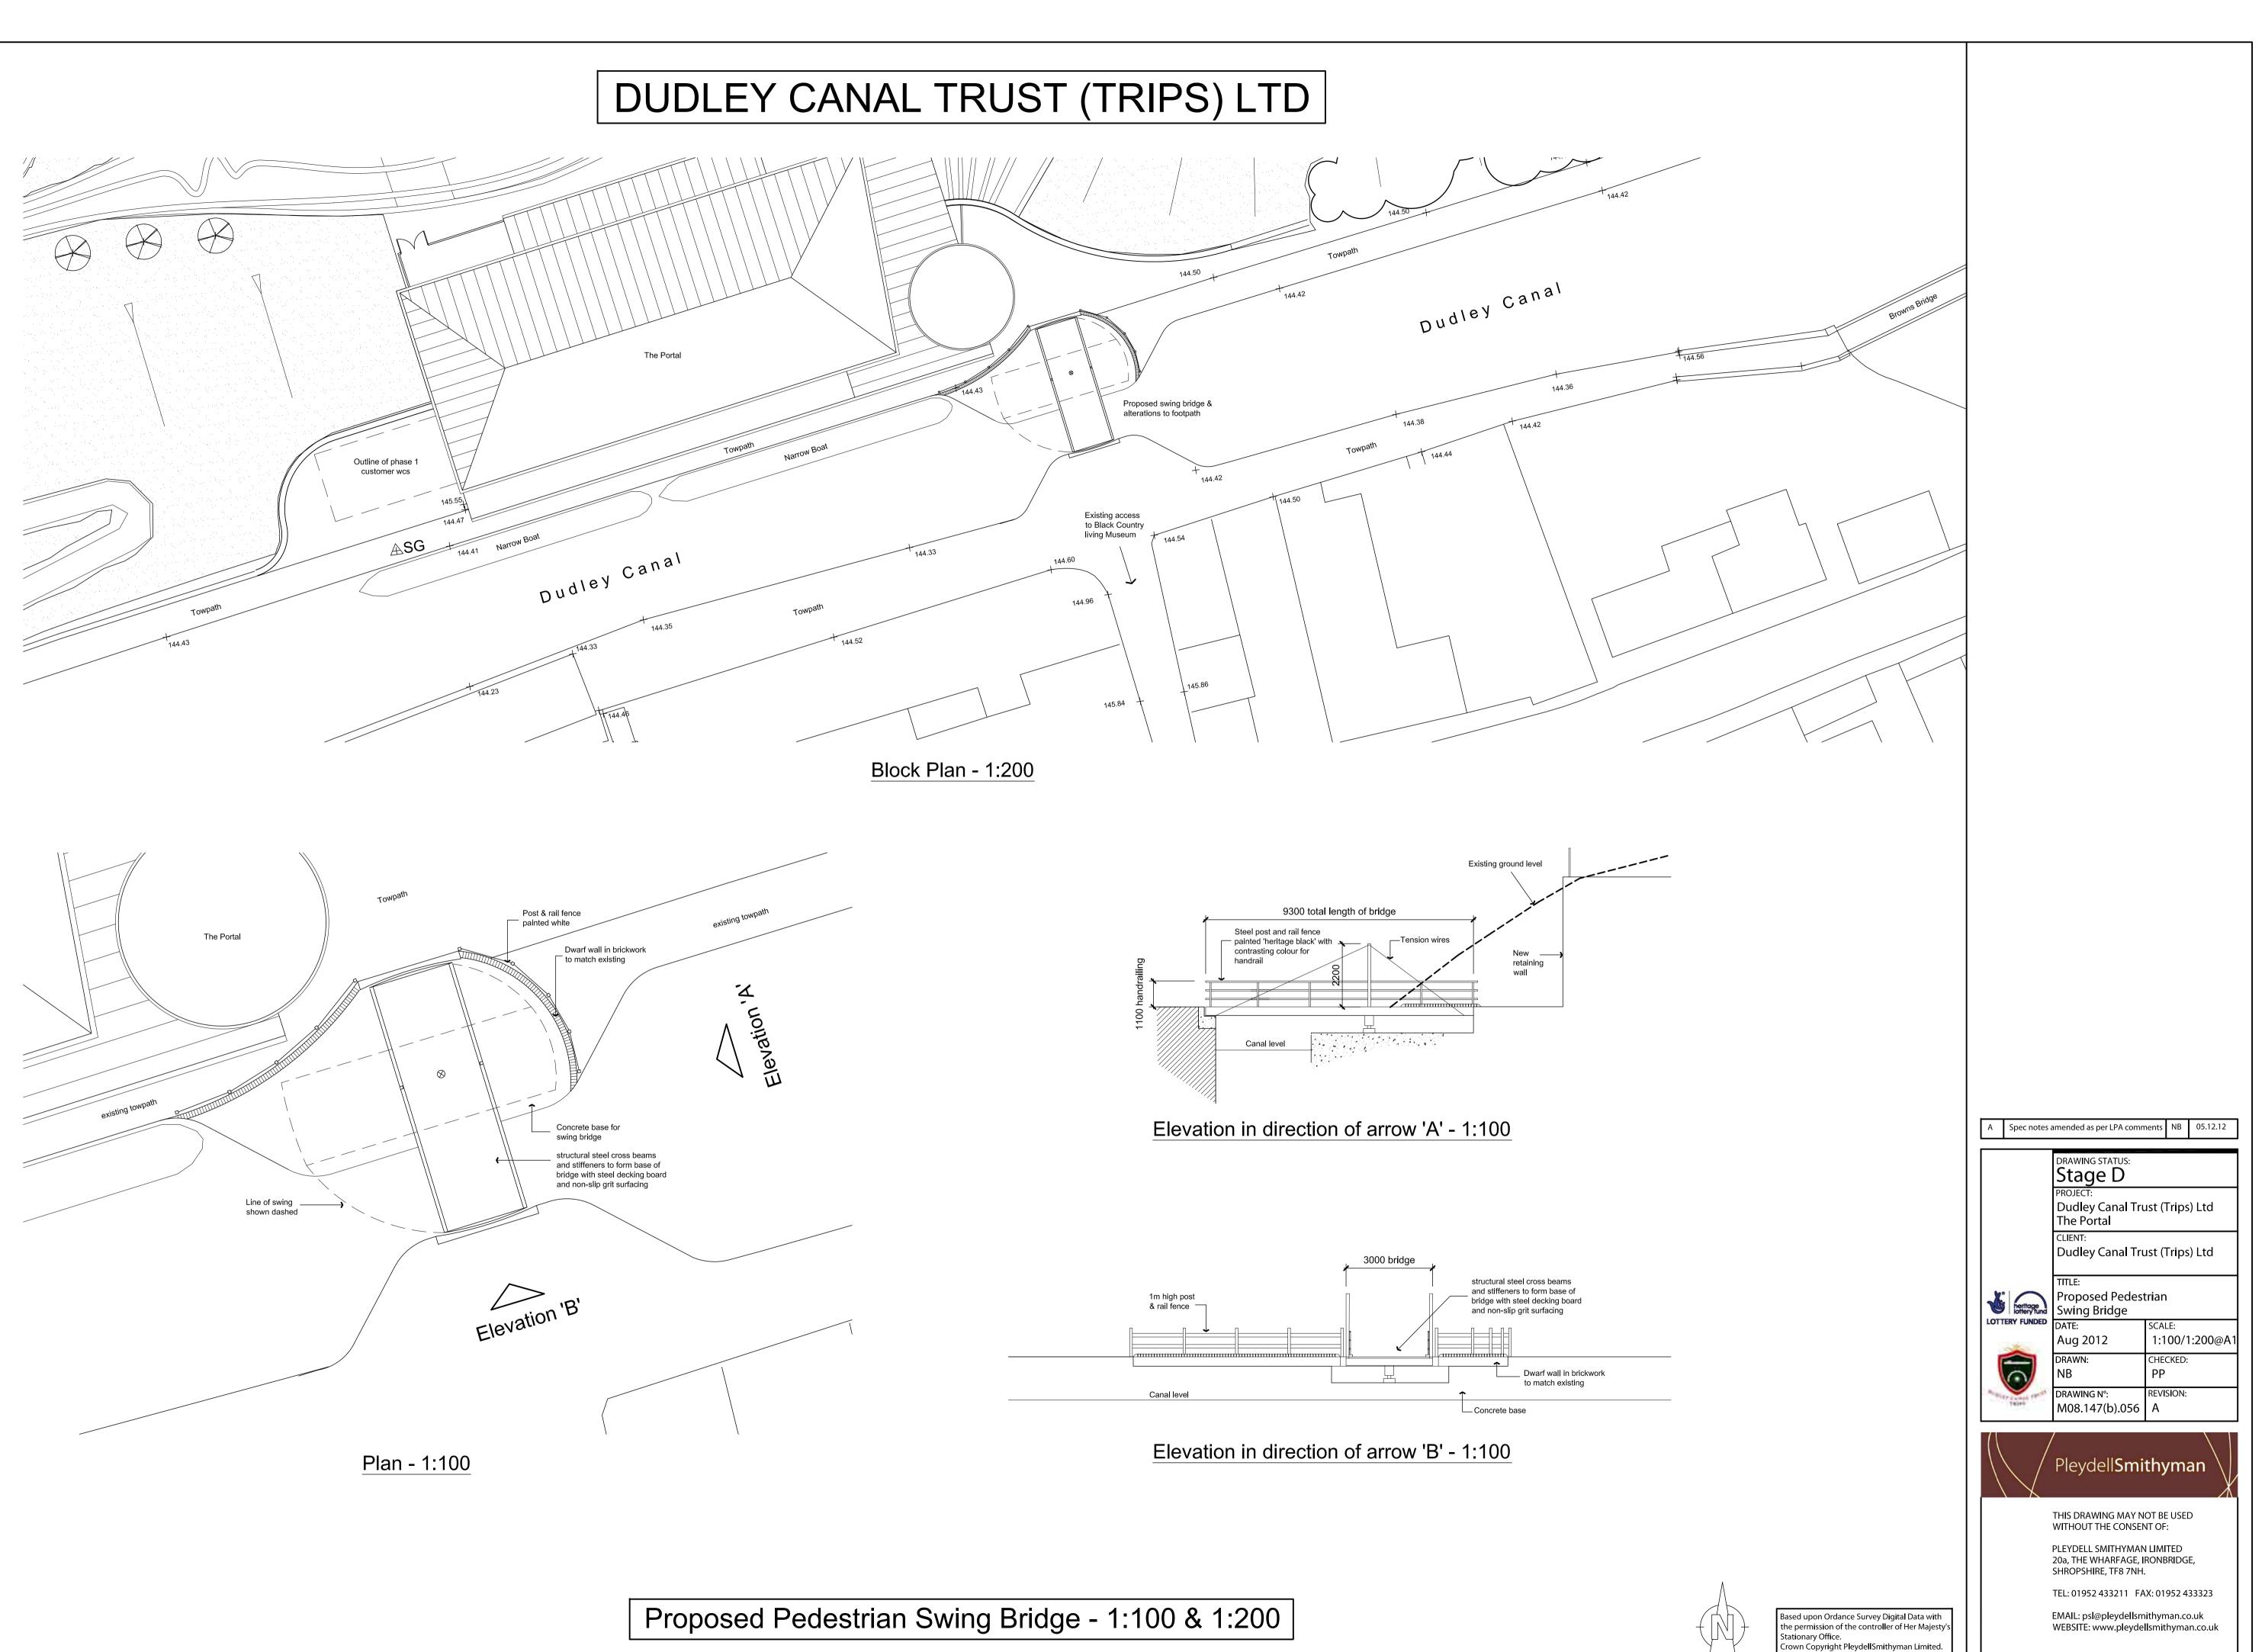

West Midlands Fire Service: No objection.

Canal and River Trust: No objection subject to conditions.

<u>Access in Dudley</u>: Queries raised regarding some of the proposals. A response has been sent to AiD regarding those queries however no further comments have been received.

- 19. The proposed swing bridge would be relatively minor in scale and would consist of a concrete base, steel platform and tension wires with a 1 metre high post and rail fence and dwarf wall. The applicants have stated that a survey in 2010 found that 89% of the visitors to the site also visited the Black Country Museum and that the swing bridge is intended to improve the connectivity between the two sites.
- 20. The existing boundary railings would be removed and a new bespoke boundary fence would be provided along the boundary with the Birmingham New Road. It is proposed that this would be barbican style fencing but with "Dudley Canal Trust" incorporated into the metal work.
- 21.All of the above would be delivered within the first phase of the development (with the exception of a section of the main building that would be left open and 'filled-in' during the second phase. In addition the second phase would also see a newly surfaced and marked-out car park which would provide a total of 55 spaced (including 7 spaces for disabled visitors). In addition space would be provided for four coaches.
- 22.A proposed 'plaza' would also be provided within the second phase of development which would significantly improve the visual appearance of the site and would create an attractive and useable public space between the car park and the rear entrance of the building.
- 23. The applicants have stated that the second phase would be provided once a suitable level of income has been received following the implementation of the first phase. It should be noted however that it is possible that the second phase is not implemented and this should be taken into consideration in the determination of the application.

24.It is considered that the proposed building would be of a high quality and that it would result in a positive impact on the character and appearance of the wider area and that this would be the case, although to a lesser extent, if the second phase of the development was not implemented.