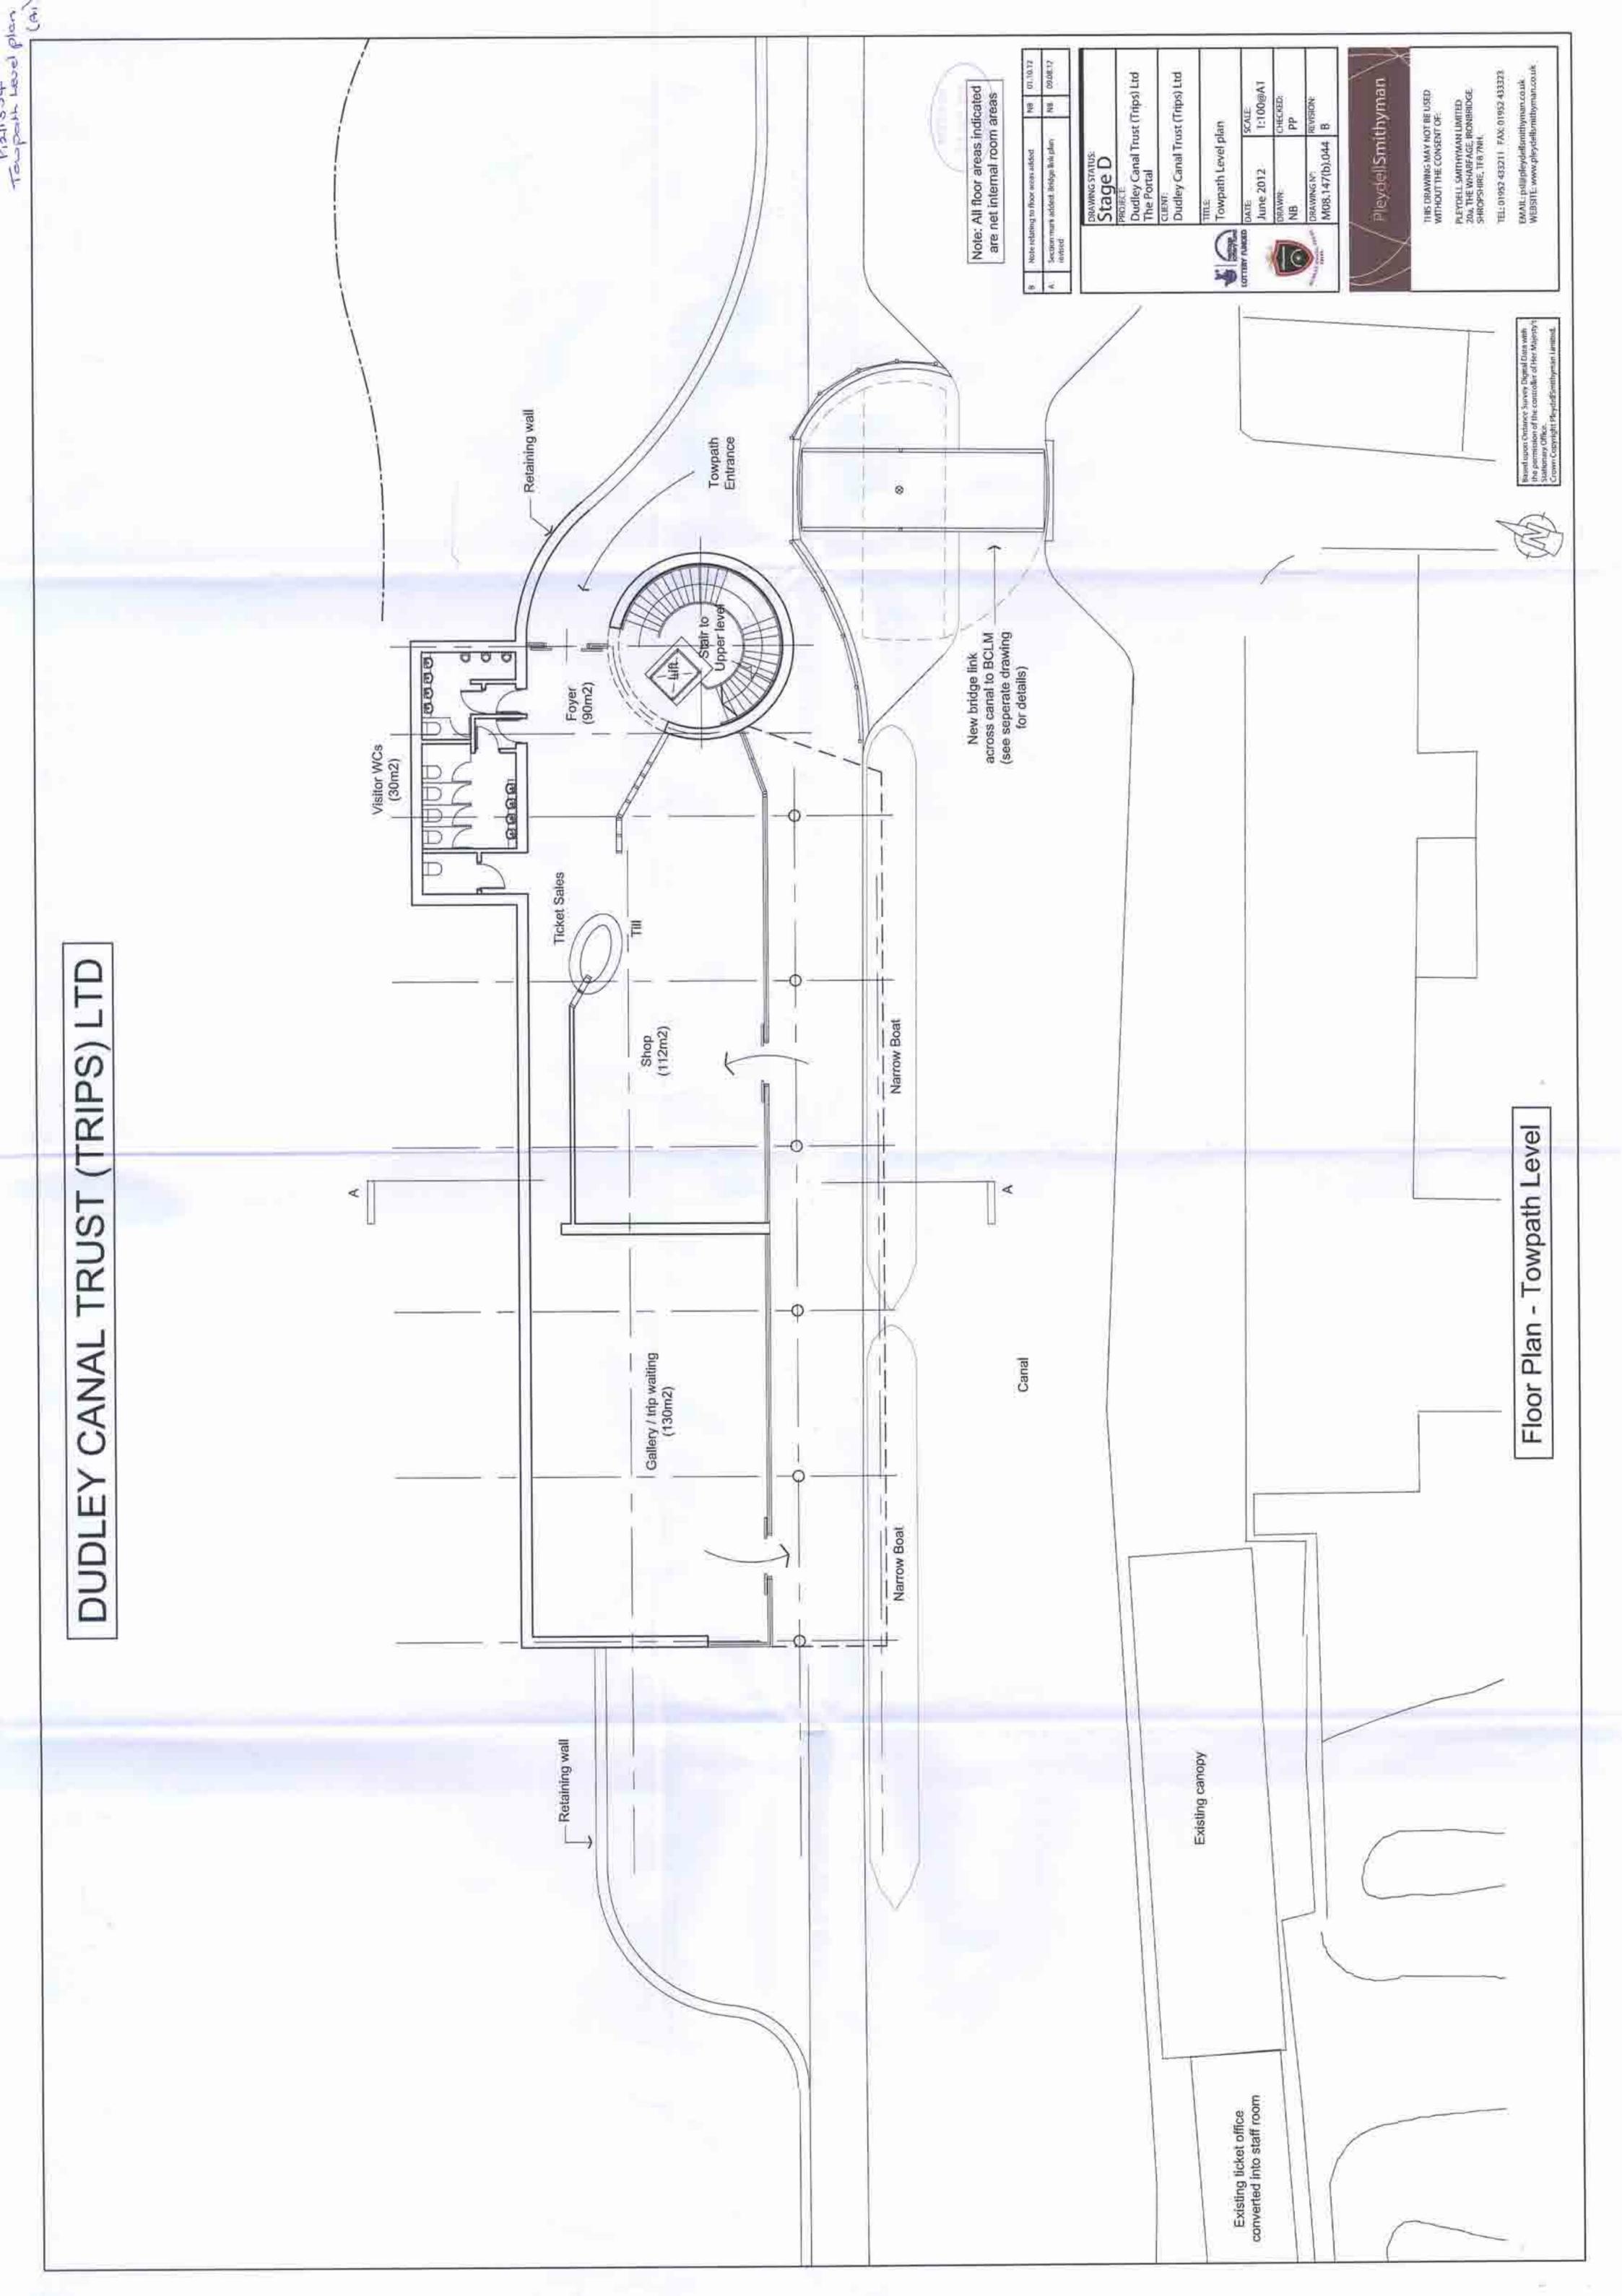

#### PROPOSAL

5. This is a full planning application for the erection of The Portal, a learning and access hub, car parking, landscaping and a new pedestrian swing bridge.

- 6. The Portal building would contain approximately 1000 square metres of floorspace that would include a reception area, office space, an interpretation and education space, a cafe and shop, a raised gallery, a kitchen and a workshop in addition to other ancillary accommodation. The purpose of the building is to provide a visitor facility which will enable visitors to explore the Dudley Canal and Limestone Mines.
- 7. The proposed swing bridge would link the site to the neighbouring Black Country Museum.
- 8. The applicants have stated that they would implement the development within two phases. The first phase would include the majority of the new building and the swing bridge with a second phase including the public realm improvements, the landscaping of the site and the changes to the car park.

### OTHER CONSULTATION

Group Engineer (Development): No objection subject to conditions.

Head of Environmental Health and Trading Standards: No objection.

The Coal Authority: No objection subject to condition.

West Midlands Fire Service: No objection.

Canal and River Trust: No objection subject to conditions.

<u>Access in Dudley</u>: Queries raised regarding some of the proposals. A response has been sent to AiD regarding those queries however no further comments have been received.

- 19. The proposed swing bridge would be relatively minor in scale and would consist of a concrete base, steel platform and tension wires with a 1 metre high post and rail fence and dwarf wall. The applicants have stated that a survey in 2010 found that 89% of the visitors to the site also visited the Black Country Museum and that the swing bridge is intended to improve the connectivity between the two sites.
- 20. The existing boundary railings would be removed and a new bespoke boundary fence would be provided along the boundary with the Birmingham New Road. It is proposed that this would be barbican style fencing but with "Dudley Canal Trust" incorporated into the metal work.
- 21.All of the above would be delivered within the first phase of the development (with the exception of a section of the main building that would be left open and 'filled-in' during the second phase. In addition the second phase would also see a newly surfaced and marked-out car park which would provide a total of 55 spaced (including 7 spaces for disabled visitors). In addition space would be provided for four coaches.
- 22.A proposed 'plaza' would also be provided within the second phase of development which would significantly improve the visual appearance of the site and would create an attractive and useable public space between the car park and the rear entrance of the building.
- 23. The applicants have stated that the second phase would be provided once a suitable level of income has been received following the implementation of the first phase. It should be noted however that it is possible that the second phase is not implemented and this should be taken into consideration in the determination of the application.

### Access and parking

- 26. The existing vehicular access from the Birmingham New Road would still remain and a new pedestrian access would be provided approximately halfway along that site boundary.
- 27. The second phase of the proposal would include the proposed development of the car park. This would include providing space for coaches and the land train to turn within the site as well as a new pedestrian entrance from Birmingham New Road. Whilst these improvements would come forward at a later date it should be noted that the existing car park would actually provide a higher number of parking spaces.
- 28. The Group Engineer (Development) has requested that a condition is attached requiring the revised parking layout to be implemented before the rest of the second phase of the development is first brought into use.